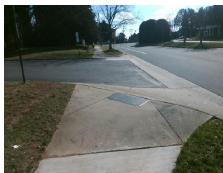

## Access Compliance Report Public Rights-of-Way (Curb Ramps)

Intersection ID: 10021099Main Street:BEVERLY\_CREST\_BVCross Street: N/ALocation:NEADA ID: 6F9D53695DB0Ramp Type:BlendTrans1Initial Pass/Fail: FailOverall Compliance: NoSeverity Score:25

Surveyor Notes:

N/A

PROW/ADA:

R304.5.3

Total Cost: \$ 3200.00

| Compliance Description Data |                       | Compliance Description |     | Data                        |       |
|-----------------------------|-----------------------|------------------------|-----|-----------------------------|-------|
| N/A                         | Ramp Length (in)      | 48.0                   | Yes | BlendTrans Slope (%)        | 2.3   |
| Yes                         | Ramp Width (in)       | 48.0                   | No  | BlendTrans XSlope (%)       | 12.8  |
| N/A                         | Flare Type LT         | N/A                    | N/A | Flare Type RT               | N/A   |
| N/A                         | Flare Slope LT (%)    | N/A                    | N/A | Flare Slope RT (%)          | N/A   |
| N/A                         | Flare Traversable LT? | N/A                    | N/A | Flare Traversable RT?       | N/A   |
| N/A                         | Landing Length (in)   | N/A                    | N/A | DWS Provided?               | N/A   |
| N/A                         | Landing Width (in)    | N/A                    | N/A | DWS Contrast?               | N/A   |
| N/A                         | Landing Slope (%)     | N/A                    | N/A | DWS Length (in)             | N/A   |
| N/A                         | Landing X Slope (%)   | N/A                    | N/A | DWS Full Width?             | N/A   |
| N/A                         | Landing Curb? (Y/N)   | N/A                    | N/A | DWS Offset (in)             | N/A   |
| N/A                         | Shared Landing?       | N/A                    |     |                             |       |
| N/A                         | Gutter Ponding?       | N/A                    | N/A | Gutter Slope (%)            | N/A   |
| N/A                         | Gutter Lip Ht (in)    | N/A                    | N/A | Gutter X Slope (%)          | N/A   |
| N/A                         | Painted X Walk1?      | No                     | N/A | Painted X Walk2?            | No    |
|                             | X Walk 1 Direction    | To SW                  |     | X Walk 2 Direction          | To SE |
|                             | X Walk 1 Width (in)   | N/A                    |     | X Walk 2 Width (in)         | N/A   |
|                             | X Walk 1 Slope (%)    | 3.8                    |     | X Walk 2 Slope (%)          | 4.5   |
|                             | X Walk 1 X Slope (%)  | 5.5                    |     | X Walk 2 X Slope (%)        | 6.0   |
| N/A                         | Ramp inside XWalk1?   | N/A                    | N/A | Ramp inside XWalk2?         | N/A   |
|                             | Road Slope (%)        | 11.1                   |     | Clear Space?                | N/A   |
|                             | Road X Slope (%)      | 0.3                    | N/A | Clear Space to XWalk (in)   | N/A   |
| N/A                         | Any Obstructions?     | N/A                    | N/A | Storm Grate/Utility Hazard? | N/A   |
|                             | Obstruction Type      |                        |     | Storm Grate/Utility Type    |       |
|                             |                       | N/A                    |     |                             | N/A   |
|                             |                       |                        | Yes | Surface Condition? (G/P)    | Good  |
| W                           |                       |                        | N/A | Curb Slope (%)              | 5.0   |