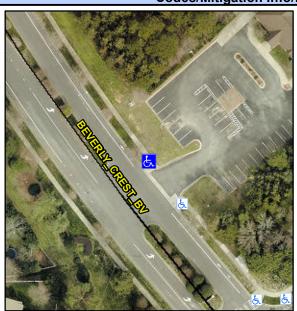

## Access Compliance Report Public Rights-of-Way (Curb Ramps)

Intersection ID: 10021099Main Street:BEVERLY\_CREST\_BVCross Street: N/ALocation:NEADA ID: 6F9D53695DB0Ramp Type:BlendTrans1Initial Pass/Fail: FailOverall Compliance: NoSeverity Score:25