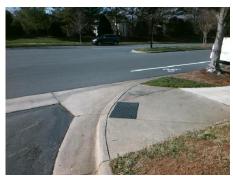

## Access Compliance Report Public Rights-of-Way (Curb Ramps)

Intersection ID: 10021099Main Street:BEVERLY\_CREST\_BVCross Street: N/ALocation:NEADA ID: 6F9D53695DB0Ramp Type:BlendTrans1Initial Pass/Fail: FailOverall Compliance: NoSeverity Score:25

Surveyor Notes:

N/A

PROW/ADA:

R304.5.3

Total Cost: \$ 3200.00

| Compliance Description Data |                       | Compliance Description |     | Data                        |       |
|-----------------------------|-----------------------|------------------------|-----|-----------------------------|-------|
| N/A                         | Ramp Length (in)      | 48.0                   | Yes | BlendTrans Slope (%)        | 2.3   |
| Yes                         | Ramp Width (in)       | 48.0                   | No  | BlendTrans XSlope (%)       | 12.8  |
| N/A                         | Flare Type LT         | N/A                    | N/A | Flare Type RT               | N/A   |
| N/A                         | Flare Slope LT (%)    | N/A                    | N/A | Flare Slope RT (%)          | N/A   |
| N/A                         | Flare Traversable LT? | N/A                    | N/A | Flare Traversable RT?       | N/A   |
| N/A                         | Landing Length (in)   | N/A                    | N/A | DWS Provided?               | N/A   |
| N/A                         | Landing Width (in)    | N/A                    | N/A | DWS Contrast?               | N/A   |
| N/A                         | Landing Slope (%)     | N/A                    | N/A | DWS Length (in)             | N/A   |
| N/A                         | Landing X Slope (%)   | N/A                    | N/A | DWS Full Width?             | N/A   |
| N/A                         | Landing Curb? (Y/N)   | N/A                    | N/A | DWS Offset (in)             | N/A   |
| N/A                         | Shared Landing?       | N/A                    |     |                             |       |
| N/A                         | Gutter Ponding?       | N/A                    | N/A | Gutter Slope (%)            | N/A   |
| N/A                         | Gutter Lip Ht (in)    | N/A                    | N/A | Gutter X Slope (%)          | N/A   |
| N/A                         | Painted X Walk1?      | No                     | N/A | Painted X Walk2?            | No    |
|                             | X Walk 1 Direction    | To SW                  |     | X Walk 2 Direction          | To SE |
|                             | X Walk 1 Width (in)   | N/A                    |     | X Walk 2 Width (in)         | N/A   |
|                             | X Walk 1 Slope (%)    | 3.8                    |     | X Walk 2 Slope (%)          | 4.5   |
|                             | X Walk 1 X Slope (%)  | 5.5                    |     | X Walk 2 X Slope (%)        | 6.0   |
| N/A                         | Ramp inside XWalk1?   | N/A                    | N/A | Ramp inside XWalk2?         | N/A   |
|                             | Road Slope (%)        | 11.1                   |     | Clear Space?                | N/A   |
|                             | Road X Slope (%)      | 0.3                    | N/A | Clear Space to XWalk (in)   | N/A   |
| N/A                         | Any Obstructions?     | N/A                    | N/A | Storm Grate/Utility Hazard? | N/A   |
|                             | Obstruction Type      |                        |     | Storm Grate/Utility Type    |       |
|                             |                       | N/A                    |     |                             | N/A   |
|                             |                       |                        | Yes | Surface Condition? (G/P)    | Good  |
| W                           |                       |                        | N/A | Curb Slope (%)              | 5.0   |