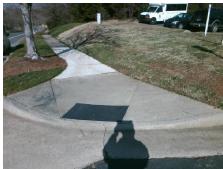

## Access Compliance Report Public Rights-of-Way (Curb Ramps)

Intersection ID: 10021099Main Street:BEVERLY\_CREST\_BVCross Street: N/ALocation:NEADA ID: 6F9D53695DB0Ramp Type:BlendTrans1Initial Pass/Fail: FailOverall Compliance: NoSeverity Score:25

Surveyor Notes:

N/A

PROW/ADA:

R304.5.3

Total Cost: \$ 3200.00

| Compliance Description Data |                       | Compliance Description |     | Data                        |       |
|-----------------------------|-----------------------|------------------------|-----|-----------------------------|-------|
| N/A                         | Ramp Length (in)      | 48.0                   | Yes | BlendTrans Slope (%)        | 2.3   |
| Yes                         | Ramp Width (in)       | 48.0                   | No  | BlendTrans XSlope (%)       | 12.8  |
| N/A                         | Flare Type LT         | N/A                    | N/A | Flare Type RT               | N/A   |
| N/A                         | Flare Slope LT (%)    | N/A                    | N/A | Flare Slope RT (%)          | N/A   |
| N/A                         | Flare Traversable LT? | N/A                    | N/A | Flare Traversable RT?       | N/A   |
| N/A                         | Landing Length (in)   | N/A                    | N/A | DWS Provided?               | N/A   |
| N/A                         | Landing Width (in)    | N/A                    | N/A | DWS Contrast?               | N/A   |
| N/A                         | Landing Slope (%)     | N/A                    | N/A | DWS Length (in)             | N/A   |
| N/A                         | Landing X Slope (%)   | N/A                    | N/A | DWS Full Width?             | N/A   |
| N/A                         | Landing Curb? (Y/N)   | N/A                    | N/A | DWS Offset (in)             | N/A   |
| N/A                         | Shared Landing?       | N/A                    |     |                             |       |
| N/A                         | Gutter Ponding?       | N/A                    | N/A | Gutter Slope (%)            | N/A   |
| N/A                         | Gutter Lip Ht (in)    | N/A                    | N/A | Gutter X Slope (%)          | N/A   |
| N/A                         | Painted X Walk1?      | No                     | N/A | Painted X Walk2?            | No    |
|                             | X Walk 1 Direction    | To SW                  |     | X Walk 2 Direction          | To SE |
|                             | X Walk 1 Width (in)   | N/A                    |     | X Walk 2 Width (in)         | N/A   |
|                             | X Walk 1 Slope (%)    | 3.8                    |     | X Walk 2 Slope (%)          | 4.5   |
|                             | X Walk 1 X Slope (%)  | 5.5                    |     | X Walk 2 X Slope (%)        | 6.0   |
| N/A                         | Ramp inside XWalk1?   | N/A                    | N/A | Ramp inside XWalk2?         | N/A   |
|                             | Road Slope (%)        | 11.1                   |     | Clear Space?                | N/A   |
|                             | Road X Slope (%)      | 0.3                    | N/A | Clear Space to XWalk (in)   | N/A   |
| N/A                         | Any Obstructions?     | N/A                    | N/A | Storm Grate/Utility Hazard? | N/A   |
|                             | Obstruction Type      |                        |     | Storm Grate/Utility Type    |       |
|                             |                       | N/A                    |     |                             | N/A   |
|                             |                       |                        | Yes | Surface Condition? (G/P)    | Good  |
| W                           |                       |                        | N/A | Curb Slope (%)              | 5.0   |