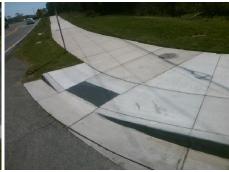

## Access Compliance Report Public Rights-of-Way (Curb Ramps)

Intersection ID: 19861 Main Street: BROWN-GRIER\_RD Cross Street: GRIERS\_FORK\_DR Location: SE

ADA ID: 6FA5017ACE32 Ramp Type: Perp Initial Pass/Fail: Fail Overall Compliance: No Severity Score: 13.75

N/A

N/A

PROW/ADA:

Not Found, R304.2.2

N/A

N/A

| Total Cost: |  | \$<br>1850.00 |
|-------------|--|---------------|

| Comp | liance Description    | Data  | Comp | liance Description          | Data |
|------|-----------------------|-------|------|-----------------------------|------|
| N/A  | Ramp Length (in)      | 46.0  | No   | Ramp Slope (%)              | 9.5  |
| Yes  | Ramp Width (in)       | 48.0  | Yes  | Ramp XSlope (%)             | 4.3  |
| N/A  | Flare Type LT         | N/A   | N/A  | Flare Type RT               | N/A  |
| N/A  | Flare Slope LT (%)    | N/A   | N/A  | Flare Slope RT (%)          | N/A  |
| N/A  | Flare Traversable LT? | N/A   | N/A  | Flare Traversable RT?       | N/A  |
| N/A  | Landing Length (in)   | N/A   | N/A  | DWS Provided?               | N/A  |
| N/A  | Landing Width (in)    | N/A   | N/A  | DWS Contrast?               | N/A  |
| N/A  | Landing Slope (%)     | N/A   | N/A  | DWS Length (in)             | N/A  |
| N/A  | Landing X Slope (%)   | N/A   | N/A  | DWS Full Width?             | N/A  |
| N/A  | Landing Curb? (Y/N)   | N/A   | N/A  | DWS Offset (in)             | N/A  |
| N/A  | Shared Landing?       | N/A   |      |                             |      |
| N/A  | Gutter Ponding?       | N/A   | N/A  | Gutter Slope (%)            | N/A  |
| N/A  | Gutter Lip Ht (in)    | N/A   | N/A  | Gutter X Slope (%)          | N/A  |
| N/A  | Painted X Walk1?      | No    | N/A  | Painted X Walk2?            | N/A  |
|      | X Walk 1 Direction    | To NE |      | X Walk 2 Direction          | N/A  |
| N/A  | X Walk 1 Width (in)   | N/A   | N/A  | X Walk 2 Width (in)         | N/A  |
|      | X Walk 1 Slope (%)    | 5.9   |      | X Walk 2 Slope (%)          | N/A  |
|      | X Walk 1 X Slope (%)  | 4.7   |      | X Walk 2 X Slope (%)        | N/A  |
| N/A  | Ramp inside XWalk1?   | N/A   | N/A  | Ramp inside XWalk2?         | N/A  |
|      | Road Slope (%)        | N/A   | N/A  | Clear Space?                | N/A  |
|      | Road X Slope (%)      | N/A   | N/A  | Clear Space to XWalk (in)   | N/A  |
| N/A  | Any Obstructions?     | N/A   | N/A  | Storm Grate/Utility Hazard? | N/A  |
|      | Obstruction Type      |       |      | Storm Grate/Utility Type    |      |
|      |                       | N/A   |      |                             | N/A  |
|      |                       |       | Yes  | Surface Condition? (G/P)    | Good |