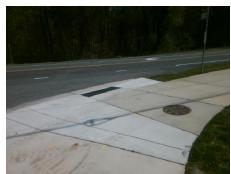

## Access Compliance Report Public Rights-of-Way (Curb Ramps)

Intersection ID: 19861 Main Street: BROWN-GRIER\_RD Cross Street: GRIERS\_FORK\_DR Location: SE

ADA ID: 6FA5017ACE32 Ramp Type: Perp Initial Pass/Fail: Fail Overall Compliance: No Severity Score: 13.75

N/A

N/A

PROW/ADA:

Not Found, R304.2.2

N/A

N/A

| Total Cost: |  | \$<br>1850.00 |
|-------------|--|---------------|

| Comp | liance Description    | Data  | Comp | liance Description          | Data |
|------|-----------------------|-------|------|-----------------------------|------|
| N/A  | Ramp Length (in)      | 46.0  | No   | Ramp Slope (%)              | 9.5  |
| Yes  | Ramp Width (in)       | 48.0  | Yes  | Ramp XSlope (%)             | 4.3  |
| N/A  | Flare Type LT         | N/A   | N/A  | Flare Type RT               | N/A  |
| N/A  | Flare Slope LT (%)    | N/A   | N/A  | Flare Slope RT (%)          | N/A  |
| N/A  | Flare Traversable LT? | N/A   | N/A  | Flare Traversable RT?       | N/A  |
| N/A  | Landing Length (in)   | N/A   | N/A  | DWS Provided?               | N/A  |
| N/A  | Landing Width (in)    | N/A   | N/A  | DWS Contrast?               | N/A  |
| N/A  | Landing Slope (%)     | N/A   | N/A  | DWS Length (in)             | N/A  |
| N/A  | Landing X Slope (%)   | N/A   | N/A  | DWS Full Width?             | N/A  |
| N/A  | Landing Curb? (Y/N)   | N/A   | N/A  | DWS Offset (in)             | N/A  |
| N/A  | Shared Landing?       | N/A   |      |                             |      |
| N/A  | Gutter Ponding?       | N/A   | N/A  | Gutter Slope (%)            | N/A  |
| N/A  | Gutter Lip Ht (in)    | N/A   | N/A  | Gutter X Slope (%)          | N/A  |
| N/A  | Painted X Walk1?      | No    | N/A  | Painted X Walk2?            | N/A  |
|      | X Walk 1 Direction    | To NE |      | X Walk 2 Direction          | N/A  |
| N/A  | X Walk 1 Width (in)   | N/A   | N/A  | X Walk 2 Width (in)         | N/A  |
|      | X Walk 1 Slope (%)    | 5.9   |      | X Walk 2 Slope (%)          | N/A  |
|      | X Walk 1 X Slope (%)  | 4.7   |      | X Walk 2 X Slope (%)        | N/A  |
| N/A  | Ramp inside XWalk1?   | N/A   | N/A  | Ramp inside XWalk2?         | N/A  |
|      | Road Slope (%)        | N/A   | N/A  | Clear Space?                | N/A  |
|      | Road X Slope (%)      | N/A   | N/A  | Clear Space to XWalk (in)   | N/A  |
| N/A  | Any Obstructions?     | N/A   | N/A  | Storm Grate/Utility Hazard? | N/A  |
|      | Obstruction Type      |       |      | Storm Grate/Utility Type    |      |
|      |                       | N/A   |      |                             | N/A  |
|      |                       |       | Yes  | Surface Condition? (G/P)    | Good |