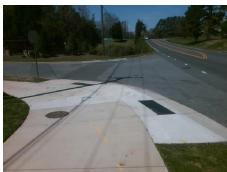

## Access Compliance Report Public Rights-of-Way (Curb Ramps)

Intersection ID: 19861 Main Street: BROWN-GRIER\_RD Cross Street: GRIERS\_FORK\_DR Location: SE

ADA ID: 6FA5017ACE32 Ramp Type: Perp Initial Pass/Fail: Fail Overall Compliance: No Severity Score: 13.75

N/A

N/A

PROW/ADA:

Not Found, R304.2.2

N/A

N/A

| Total Cost: |  | \$<br>1850.00 |
|-------------|--|---------------|

| Comp | liance Description    | Data  | Comp | liance Description          | Data |
|------|-----------------------|-------|------|-----------------------------|------|
| N/A  | Ramp Length (in)      | 46.0  | No   | Ramp Slope (%)              | 9.5  |
| Yes  | Ramp Width (in)       | 48.0  | Yes  | Ramp XSlope (%)             | 4.3  |
| N/A  | Flare Type LT         | N/A   | N/A  | Flare Type RT               | N/A  |
| N/A  | Flare Slope LT (%)    | N/A   | N/A  | Flare Slope RT (%)          | N/A  |
| N/A  | Flare Traversable LT? | N/A   | N/A  | Flare Traversable RT?       | N/A  |
| N/A  | Landing Length (in)   | N/A   | N/A  | DWS Provided?               | N/A  |
| N/A  | Landing Width (in)    | N/A   | N/A  | DWS Contrast?               | N/A  |
| N/A  | Landing Slope (%)     | N/A   | N/A  | DWS Length (in)             | N/A  |
| N/A  | Landing X Slope (%)   | N/A   | N/A  | DWS Full Width?             | N/A  |
| N/A  | Landing Curb? (Y/N)   | N/A   | N/A  | DWS Offset (in)             | N/A  |
| N/A  | Shared Landing?       | N/A   |      |                             |      |
| N/A  | Gutter Ponding?       | N/A   | N/A  | Gutter Slope (%)            | N/A  |
| N/A  | Gutter Lip Ht (in)    | N/A   | N/A  | Gutter X Slope (%)          | N/A  |
| N/A  | Painted X Walk1?      | No    | N/A  | Painted X Walk2?            | N/A  |
|      | X Walk 1 Direction    | To NE |      | X Walk 2 Direction          | N/A  |
| N/A  | X Walk 1 Width (in)   | N/A   | N/A  | X Walk 2 Width (in)         | N/A  |
|      | X Walk 1 Slope (%)    | 5.9   |      | X Walk 2 Slope (%)          | N/A  |
|      | X Walk 1 X Slope (%)  | 4.7   |      | X Walk 2 X Slope (%)        | N/A  |
| N/A  | Ramp inside XWalk1?   | N/A   | N/A  | Ramp inside XWalk2?         | N/A  |
|      | Road Slope (%)        | N/A   | N/A  | Clear Space?                | N/A  |
|      | Road X Slope (%)      | N/A   | N/A  | Clear Space to XWalk (in)   | N/A  |
| N/A  | Any Obstructions?     | N/A   | N/A  | Storm Grate/Utility Hazard? | N/A  |
|      | Obstruction Type      |       |      | Storm Grate/Utility Type    |      |
|      |                       | N/A   |      |                             | N/A  |
|      |                       |       | Yes  | Surface Condition? (G/P)    | Good |