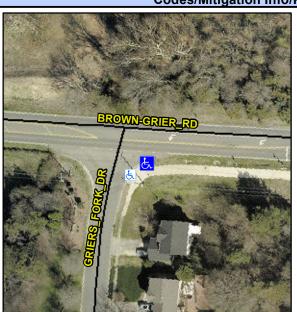

## Access Compliance Report Public Rights-of-Way (Curb Ramps)

Intersection ID: 19861 Main Street: BROWN-GRIER\_RD Cross Street: GRIERS\_FORK\_DR Location: SE

ADA ID: 6FA5017ACE32 Ramp Type: Perp Initial Pass/Fail: Fail Overall Compliance: No Severity Score: 13.75

## Field Measurements/Component Compliance

| Street 1 Name           | BROWN-GRIER RD |
|-------------------------|----------------|
| Stop Condition-Street 2 | None           |
| Street 2 Name           | N/A            |
| Stop Condition-Street 1 | N/A            |