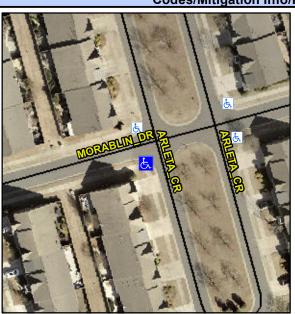

## Access Compliance Report Public Rights-of-Way (Curb Ramps)

Intersection ID: N/A Main Street: MORABLIN\_DR Cross Street: ARLETA\_CIR Location: SW

ADA ID: 6FB17EE43B70 Ramp Type: PerpDiag Initial Pass/Fail: Fail Overall Compliance: No Severity Score: 13.75

## Field Measurements/Component Compliance

Street 1 Name
Stop Condition-Street 2
Street 2 Name
Stop Condition-Street 1

ARLETA CIR StopSign MORABLIN DR None Possible Solutions:

Remove & Replace Curb Ramp With Two New Directional Ramps or Equivalent.