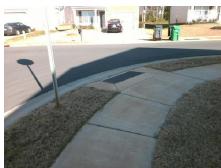

## **Codes/Mitigation Info/Possible Solution**

**BLUEBERRY HOLLOW PL** Street 1 Name Stop Condition-Street 2 StopSign Street 2 Name N/A Stop Condition-Street 1 N/A

Possible Solutions: Remove & Replace Entire Ramp. Surveyor Notes: N/A PROW/ADA: Not Found, R304.5.1, R304.2.2, R304.5.3

Total Cost: 1850.00

| Field Measurements/Component Compliance |                        |                       |      |                        |                             |      |
|-----------------------------------------|------------------------|-----------------------|------|------------------------|-----------------------------|------|
|                                         | Compliance Description |                       | Data | Compliance Description |                             | Data |
|                                         | N/A                    | Ramp Length (in)      | 48.0 | No                     | Ramp Slope (%)              | 9.0  |
|                                         | No                     | Ramp Width (in)       | 47.0 | No                     | Ramp XSlope (%)             | 7.1  |
|                                         | N/A                    | Flare Type LT         | N/A  | N/A                    | Flare Type RT               | N/A  |
|                                         | N/A                    | Flare Slope LT (%)    | N/A  | N/A                    | Flare Slope RT (%)          | N/A  |
|                                         | N/A                    | Flare Traversable LT? | N/A  | N/A                    | Flare Traversable RT?       | N/A  |
|                                         | N/A                    | Landing Length (in)   | N/A  | N/A                    | DWS Provided?               | N/A  |
|                                         | N/A                    | Landing Width (in)    | N/A  | N/A                    | DWS Contrast?               | N/A  |
|                                         | N/A                    | Landing Slope (%)     | N/A  | N/A                    | DWS Length (in)             | N/A  |
|                                         | N/A                    | Landing X Slope (%)   | N/A  | N/A                    | DWS Full Width?             | N/A  |
|                                         | N/A                    | Landing Curb? (Y/N)   | N/A  | N/A                    | DWS Offset (in)             | N/A  |
|                                         | N/A                    | Shared Landing?       | N/A  |                        |                             |      |
|                                         | N/A                    | Gutter Ponding?       | N/A  | N/A                    | Gutter Slope (%)            | N/A  |
|                                         | N/A                    | Gutter Lip Ht (in)    | N/A  | N/A                    | Gutter X Slope (%)          | N/A  |
|                                         | N/A                    | Painted X Walk1?      | No   | N/A                    | Painted X Walk2?            | N/A  |
|                                         |                        | X Walk 1 Direction    | To N |                        | X Walk 2 Direction          | N/A  |
|                                         | N/A                    | X Walk 1 Width (in)   | N/A  | N/A                    | X Walk 2 Width (in)         | N/A  |
|                                         |                        | X Walk 1 Slope (%)    | 2.2  |                        | X Walk 2 Slope (%)          | N/A  |
|                                         |                        | X Walk 1 X Slope (%)  | 1.7  |                        | X Walk 2 X Slope (%)        | N/A  |
|                                         | N/A                    | Ramp inside XWalk1?   | N/A  | N/A                    | Ramp inside XWalk2?         | N/A  |
|                                         |                        | Road Slope (%)        | N/A  | N/A                    | Clear Space?                | N/A  |
|                                         |                        | Road X Slope (%)      | N/A  | N/A                    | Clear Space to XWalk (in)   | N/A  |
|                                         | N/A                    | Any Obstructions?     | N/A  | N/A                    | Storm Grate/Utility Hazard? | N/A  |
|                                         |                        | Obstruction Type      |      |                        | Storm Grate/Utility Type    |      |
|                                         |                        |                       | N/A  |                        |                             | N/A  |
|                                         |                        |                       |      | Yes                    | Surface Condition? (G/P)    | Good |
| T                                       | MEN A                  | HIII / William        |      |                        |                             |      |