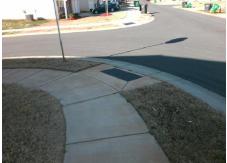

## **Codes/Mitigation Info/Possible Solution**

**BLUEBERRY HOLLOW PL** Street 1 Name Stop Condition-Street 2 StopSign Street 2 Name N/A Stop Condition-Street 1 N/A

Possible Solutions: Remove & Replace Entire Ramp. Surveyor Notes: N/A PROW/ADA: Not Found, R304.5.1, R304.2.2, R304.5.3

Total Cost: 1850.00

| Field Measurements/Component Compliance |                        |                       |      |                        |                             |      |
|-----------------------------------------|------------------------|-----------------------|------|------------------------|-----------------------------|------|
|                                         | Compliance Description |                       | Data | Compliance Description |                             | Data |
|                                         | N/A                    | Ramp Length (in)      | 48.0 | No                     | Ramp Slope (%)              | 9.0  |
|                                         | No                     | Ramp Width (in)       | 47.0 | No                     | Ramp XSlope (%)             | 7.1  |
|                                         | N/A                    | Flare Type LT         | N/A  | N/A                    | Flare Type RT               | N/A  |
|                                         | N/A                    | Flare Slope LT (%)    | N/A  | N/A                    | Flare Slope RT (%)          | N/A  |
|                                         | N/A                    | Flare Traversable LT? | N/A  | N/A                    | Flare Traversable RT?       | N/A  |
|                                         | N/A                    | Landing Length (in)   | N/A  | N/A                    | DWS Provided?               | N/A  |
|                                         | N/A                    | Landing Width (in)    | N/A  | N/A                    | DWS Contrast?               | N/A  |
|                                         | N/A                    | Landing Slope (%)     | N/A  | N/A                    | DWS Length (in)             | N/A  |
|                                         | N/A                    | Landing X Slope (%)   | N/A  | N/A                    | DWS Full Width?             | N/A  |
|                                         | N/A                    | Landing Curb? (Y/N)   | N/A  | N/A                    | DWS Offset (in)             | N/A  |
|                                         | N/A                    | Shared Landing?       | N/A  |                        |                             |      |
|                                         | N/A                    | Gutter Ponding?       | N/A  | N/A                    | Gutter Slope (%)            | N/A  |
|                                         | N/A                    | Gutter Lip Ht (in)    | N/A  | N/A                    | Gutter X Slope (%)          | N/A  |
|                                         | N/A                    | Painted X Walk1?      | No   | N/A                    | Painted X Walk2?            | N/A  |
|                                         |                        | X Walk 1 Direction    | To N |                        | X Walk 2 Direction          | N/A  |
|                                         | N/A                    | X Walk 1 Width (in)   | N/A  | N/A                    | X Walk 2 Width (in)         | N/A  |
|                                         |                        | X Walk 1 Slope (%)    | 2.2  |                        | X Walk 2 Slope (%)          | N/A  |
|                                         |                        | X Walk 1 X Slope (%)  | 1.7  |                        | X Walk 2 X Slope (%)        | N/A  |
|                                         | N/A                    | Ramp inside XWalk1?   | N/A  | N/A                    | Ramp inside XWalk2?         | N/A  |
|                                         |                        | Road Slope (%)        | N/A  | N/A                    | Clear Space?                | N/A  |
|                                         |                        | Road X Slope (%)      | N/A  | N/A                    | Clear Space to XWalk (in)   | N/A  |
|                                         | N/A                    | Any Obstructions?     | N/A  | N/A                    | Storm Grate/Utility Hazard? | N/A  |
|                                         |                        | Obstruction Type      |      |                        | Storm Grate/Utility Type    |      |
|                                         |                        |                       | N/A  |                        |                             | N/A  |
|                                         |                        |                       |      | Yes                    | Surface Condition? (G/P)    | Good |
| T                                       | MEN A                  | HIII / William        |      |                        |                             |      |