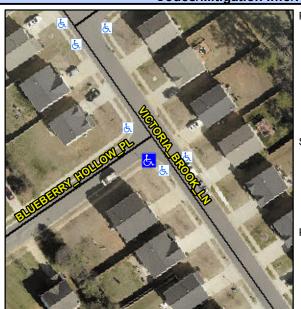

## **Access Compliance Report Public Rights-of-Way** (Curb Ramps)

Intersection ID: 43512 Main Street: BLUEBERRY HOLLOW PL Cross Street: VICTORIA\_BROOK\_LN Location:

ADA ID: 6FB85B5A1681 Ramp Type: Perp Initial Pass/Fail: Fail **Overall Compliance: No** Severity Score: 46.25