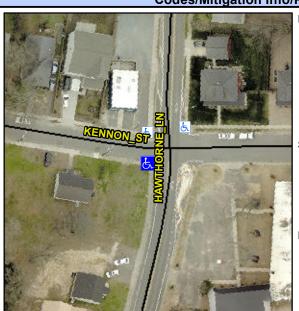

N/A

Main Street: HAWTHORNE LN **Cross Street: KENNON ST** Intersection ID: 12063 Location: SW Initial Pass/Fail: Fail **Overall Compliance: No** ADA ID: 6FBC8ED5B6A4 Ramp Type: Perp **Severity Score:** 8.75