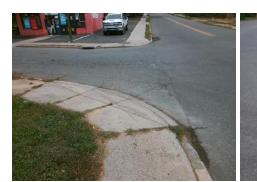

| Street 1 Name           | KENNON ST |
|-------------------------|-----------|
| Stop Condition-Street 2 | StopSign  |
| Street 2 Name           | N/A       |
| Stop Condition-Street 1 | N/A       |

|         | Possible Solutions:           | Compli | ance  | Description      |
|---------|-------------------------------|--------|-------|------------------|
| 200     | Remove & Replace Entire Ramp. | N/A    | Ram   | c Length (in)    |
|         | •                             | No     | Ram   | o Width (in)     |
|         |                               | N/A    | Flare | Type LT          |
|         |                               | N/A    | Flare | Slope LT (%)     |
| 11.00   |                               | N/A    | Flare | Traversable LT   |
| No.     |                               | N/A    | Land  | ing Length (in)  |
|         | Surveyor Notes:               | N/A    | Land  | ing Width (in)   |
|         | N/A                           | N/A    | Land  | ing Slope (%)    |
| 27.5    |                               | N/A    | Land  | ing X Slope (%   |
|         |                               | N/A    | Land  | ing Curb? (Y/N   |
| 3       |                               | N/A    | Share | ed Landing?      |
| 1       | PROW/ADA:                     | N/A    | Gutte | er Ponding?      |
| 200     | Not Found, R304.5.1           | N/A    | Gutte | er Lip Ht (in)   |
|         |                               | N/A    | Paint | ed X Walk1?      |
| APP 19. |                               |        | X Wa  | lk 1 Direction   |
|         |                               | N/A    | X Wa  | ılk 1 Width (in) |
|         |                               |        | X Wa  | lk 1 Slope (%)   |
|         |                               |        | X Wa  | lk 1 X Slope (%  |
|         |                               | N/A    | Ram   | o inside XWalk   |
|         |                               |        | _     | (0/)             |