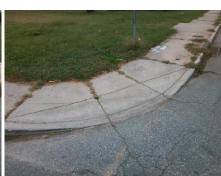

| Street 1 Name           | KENNON ST |
|-------------------------|-----------|
| Stop Condition-Street 2 | StopSign  |
| Street 2 Name           | N/A       |
| Stop Condition-Street 1 | N/A       |

|         | Possible Solutions:           | Compli | ance  | Description      |
|---------|-------------------------------|--------|-------|------------------|
| 200     | Remove & Replace Entire Ramp. | N/A    | Ram   | c Length (in)    |
|         | •                             | No     | Ram   | o Width (in)     |
|         |                               | N/A    | Flare | Type LT          |
|         |                               | N/A    | Flare | Slope LT (%)     |
| 11.00   |                               | N/A    | Flare | Traversable LT   |
| No.     |                               | N/A    | Land  | ing Length (in)  |
|         | Surveyor Notes:               | N/A    | Land  | ing Width (in)   |
|         | N/A                           | N/A    | Land  | ing Slope (%)    |
| 27.5    |                               | N/A    | Land  | ing X Slope (%   |
|         |                               | N/A    | Land  | ing Curb? (Y/N   |
| 3       |                               | N/A    | Share | ed Landing?      |
| 1       | PROW/ADA:                     | N/A    | Gutte | er Ponding?      |
| 200     | Not Found, R304.5.1           | N/A    | Gutte | er Lip Ht (in)   |
|         |                               | N/A    | Paint | ed X Walk1?      |
| APP 19. |                               |        | X Wa  | lk 1 Direction   |
|         |                               | N/A    | X Wa  | ılk 1 Width (in) |
|         |                               |        | X Wa  | lk 1 Slope (%)   |
|         |                               |        | X Wa  | lk 1 X Slope (%  |
|         |                               | N/A    | Ram   | o inside XWalk   |
|         |                               |        | _     | (0/)             |