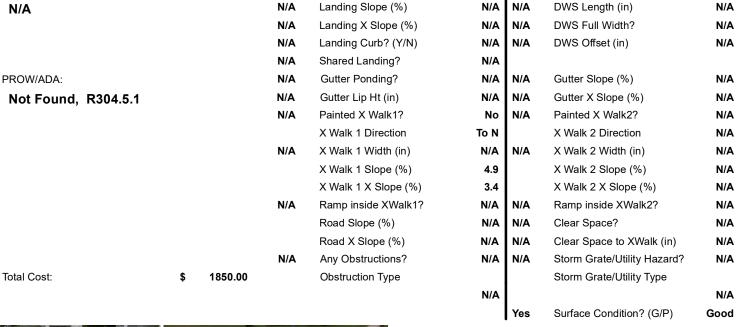

| Street 1 Name           | KENNON ST |
|-------------------------|-----------|
| Stop Condition-Street 2 | StopSign  |
| Street 2 Name           | N/A       |
| Stop Condition-Street 1 | N/A       |

|         | Possible Solutions:           | Compli | ance  | Description      |
|---------|-------------------------------|--------|-------|------------------|
| 200     | Remove & Replace Entire Ramp. | N/A    | Ram   | c Length (in)    |
|         | •                             | No     | Ram   | o Width (in)     |
|         |                               | N/A    | Flare | Type LT          |
|         |                               | N/A    | Flare | Slope LT (%)     |
| 11.00   |                               | N/A    | Flare | Traversable LT   |
| No.     |                               | N/A    | Land  | ing Length (in)  |
|         | Surveyor Notes:               | N/A    | Land  | ing Width (in)   |
|         | N/A                           | N/A    | Land  | ing Slope (%)    |
| 27.5    |                               | N/A    | Land  | ing X Slope (%   |
|         |                               | N/A    | Land  | ing Curb? (Y/N   |
| 3       |                               | N/A    | Share | ed Landing?      |
| 1       | PROW/ADA:                     | N/A    | Gutte | er Ponding?      |
| 200     | Not Found, R304.5.1           | N/A    | Gutte | er Lip Ht (in)   |
|         |                               | N/A    | Paint | ed X Walk1?      |
| APP 19. |                               |        | X Wa  | lk 1 Direction   |
|         |                               | N/A    | X Wa  | ılk 1 Width (in) |
|         |                               |        | X Wa  | lk 1 Slope (%)   |
|         |                               |        | X Wa  | lk 1 X Slope (%  |
|         |                               | N/A    | Ram   | o inside XWalk   |
|         |                               |        | _     | (0/)             |