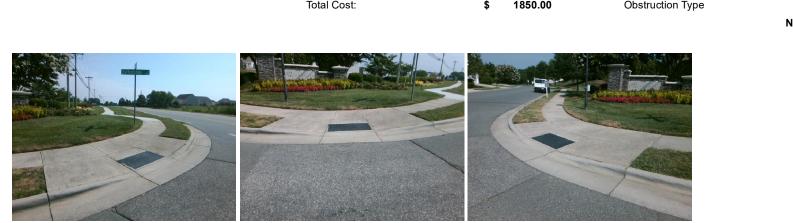

## Access Compliance Report Public Rights-of-Way (Curb Ramps)

| Intersection ID: 44107                  | Main Street: STAFFORDSHIRE_LN |                       |        | Cross                                   | Street:                | CALDWELL RD          | Location: | Ν                           |                             |     |
|-----------------------------------------|-------------------------------|-----------------------|--------|-----------------------------------------|------------------------|----------------------|-----------|-----------------------------|-----------------------------|-----|
| ADA ID: 6FBDC19A535E                    |                               |                       |        |                                         |                        |                      |           |                             |                             |     |
| · · · ·                                 |                               |                       | mua    |                                         |                        |                      |           |                             | 21.25                       |     |
| Codes/Mitigation Info/Possible Solution |                               |                       |        | Field Measurements/Component Compliance |                        |                      |           |                             |                             |     |
| 2400 500                                |                               | Possible Solutions:   |        |                                         | Compliance Description |                      |           | Data Compliance Description |                             |     |
|                                         |                               | Remove & Replace Enti | re Ram | р.                                      | N/A                    | Ramp Length (in)     | 47.0      | Yes                         | Ramp Slope (%)              | 6.1 |
|                                         | 111/1                         | -                     |        |                                         | No                     | Ramp Width (in)      | 45.0      | No                          | Ramp XSlope (%)             | 5.1 |
| a the second                            | HEL                           |                       |        |                                         | N/A                    | Flare Type LT        | N/A       | N/A                         | Flare Type RT               | N/A |
|                                         |                               |                       |        |                                         | N/A                    | Flare Slope LT (%)   | N/A       | N/A                         | Flare Slope RT (%)          | N/A |
|                                         |                               |                       |        | N/A                                     | Flare Traversable LT?  | N/A                  | N/A       | Flare Traversable RT?       | N/A                         |     |
|                                         |                               |                       |        |                                         | N/A                    | Landing Length (in)  | N/A       | N/A                         | DWS Provided?               | N/A |
|                                         |                               | Surveyor Notes:       |        |                                         | N/A                    | Landing Width (in)   | N/A       | N/A                         | DWS Contrast?               | N/A |
|                                         |                               | N/A                   |        |                                         | N/A                    | Landing Slope (%)    | N/A       | N/A                         | DWS Length (in)             | N/A |
|                                         |                               |                       |        |                                         | N/A                    | Landing X Slope (%)  | N/A       | N/A                         | DWS Full Width?             | N/A |
| Stand St.                               |                               | 7                     |        |                                         | N/A                    | Landing Curb? (Y/N)  | N/A       | N/A                         | DWS Offset (in)             | N/A |
|                                         | 0                             | 1                     |        |                                         | N/A                    | Shared Landing?      | N/A       |                             |                             |     |
| 10 Cardle 1                             | PROW/ADA:                     |                       |        | N/A                                     | Gutter Ponding?        | N/A                  | N/A       | Gutter Slope (%)            | N/A                         |     |
|                                         | Not Found, R304.5.1, R        | 304.5.3               |        | N/A                                     | Gutter Lip Ht (in)     | N/A                  | N/A       | Gutter X Slope (%)          | N/A                         |     |
|                                         |                               |                       |        | N/A                                     | Painted X Walk1?       | No                   | N/A       | Painted X Walk2?            | N/A                         |     |
| CTP///Amass                             |                               | -                     |        |                                         |                        | X Walk 1 Direction   | To W      |                             | X Walk 2 Direction          | N/A |
|                                         |                               |                       |        |                                         | N/A                    | X Walk 1 Width (in)  | N/A       | N/A                         | X Walk 2 Width (in)         | N/A |
| Street 1 Name STAFFO                    | RDSHIRE LN                    |                       |        |                                         |                        | X Walk 1 Slope (%)   | 0.9       |                             | X Walk 2 Slope (%)          | N/A |
| Stop Condition-Street 2                 | StopSign                      |                       |        |                                         |                        | X Walk 1 X Slope (%) | 5.5       |                             | X Walk 2 X Slope (%)        | N/A |
| Street 2 Name                           | N/A                           |                       |        |                                         | N/A                    | Ramp inside XWalk1?  | N/A       | N/A                         | Ramp inside XWalk2?         | N/A |
| Stop Condition-Street 1                 | N/A                           |                       |        |                                         |                        | Road Slope (%)       | N/A       | N/A                         | Clear Space?                | N/A |
|                                         |                               |                       |        |                                         |                        | Road X Slope (%)     | N/A       | N/A                         | Clear Space to XWalk (in)   | N/A |
|                                         |                               |                       |        |                                         | N/A                    | Any Obstructions?    | N/A       | N/A                         | Storm Grate/Utility Hazard? | N/A |
|                                         |                               | Total Cost:           | \$     | 1850.00                                 |                        | Obstruction Type     |           |                             | Storm Grate/Utility Type    |     |
|                                         |                               |                       |        |                                         |                        | 2.                   | N/A       |                             |                             | N/A |