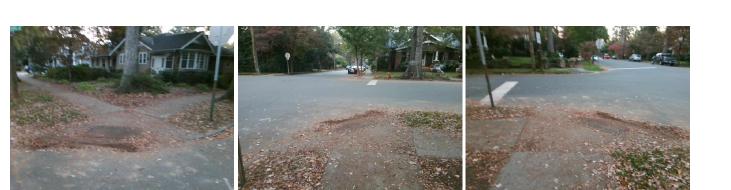

## Access Compliance Report Public Rights-of-Way (Curb Ramps)

| Intersection ID: 13641 Main Str         | 41 Main Street: BAY_ST                   |                        | Cross Street: CLEMENT AV                |                       |       |                             | Location: E                 |       |  |
|-----------------------------------------|------------------------------------------|------------------------|-----------------------------------------|-----------------------|-------|-----------------------------|-----------------------------|-------|--|
|                                         | Ramp Type: PerpDiag                      |                        |                                         |                       |       |                             |                             |       |  |
| · · · · · ·                             |                                          | IIIIIai F              |                                         |                       |       |                             |                             | 12.5  |  |
| Codes/Mitigation Info/Possible Solution |                                          |                        | Field Measurements/Component Compliance |                       |       |                             |                             |       |  |
|                                         | Possible Solutions:                      | Compliance Description |                                         |                       | Data  | Data Compliance Description |                             |       |  |
|                                         | Remove & Replace Curb Ramp W             | /ith                   | N/A                                     | Ramp Length (in)      | 53.0  | No                          | Ramp Slope (%)              | 9.0   |  |
|                                         | Two New Directional Ramps or Equivalent. |                        | Yes                                     | Ramp Width (in)       | 130.0 | Yes                         | Ramp XSlope (%)             | 0.8   |  |
|                                         |                                          |                        | N/A                                     | Flare Type LT         | N/A   | N/A                         | Flare Type RT               | N/A   |  |
|                                         |                                          |                        | N/A                                     | Flare Slope LT (%)    | N/A   | N/A                         | Flare Slope RT (%)          | N/A   |  |
|                                         |                                          |                        | N/A                                     | Flare Traversable LT? | N/A   | N/A                         | Flare Traversable RT?       | N/A   |  |
|                                         |                                          |                        | N/A                                     | Landing Length (in)   | N/A   | N/A                         | DWS Provided?               | N/A   |  |
|                                         | Surveyor Notes:                          |                        | N/A                                     | Landing Width (in)    | N/A   | N/A                         | DWS Contrast?               | N/A   |  |
|                                         | N/A                                      |                        | N/A                                     | Landing Slope (%)     | N/A   | N/A                         | DWS Length (in)             | N/A   |  |
|                                         |                                          |                        | N/A                                     | Landing X Slope (%)   | N/A   | N/A                         | DWS Full Width?             | N/A   |  |
| PROW/ADA:<br>Not Found, R304.2.2        |                                          |                        | N/A                                     | Landing Curb? (Y/N)   | N/A   | N/A                         | DWS Offset (in)             | N/A   |  |
|                                         |                                          |                        | N/A                                     | Shared Landing?       | N/A   |                             |                             |       |  |
|                                         |                                          |                        | N/A                                     | Gutter Ponding?       | N/A   | N/A                         | Gutter Slope (%)            | N/A   |  |
|                                         |                                          |                        | N/A                                     | Gutter Lip Ht (in)    | N/A   | N/A                         | Gutter X Slope (%)          | N/A   |  |
|                                         |                                          |                        | N/A                                     | Painted X Walk1?      | No    | N/A                         | Painted X Walk2?            | No    |  |
|                                         |                                          |                        |                                         | X Walk 1 Direction    | To NW |                             | X Walk 2 Direction          | To SW |  |
|                                         |                                          |                        | N/A                                     | X Walk 1 Width (in)   | N/A   | N/A                         | X Walk 2 Width (in)         | N/A   |  |
| Street 1 Name CLEMENT AV                | -                                        |                        |                                         | X Walk 1 Slope (%)    | 3.6   |                             | X Walk 2 Slope (%)          | 4.1   |  |
| Stop Condition-Street 2 StopSign        |                                          |                        |                                         | X Walk 1 X Slope (%)  | 0.1   |                             | X Walk 2 X Slope (%)        | 1.4   |  |
| Street 2 Name BAY ST                    |                                          |                        | N/A                                     | Ramp inside XWalk1?   | N/A   | N/A                         | Ramp inside XWalk2?         | N/A   |  |
| Stop Condition-Street 1 StopSign        |                                          |                        |                                         | Road Slope (%)        | 0.1   | N/A                         | Clear Space?                | N/A   |  |
|                                         |                                          |                        |                                         | Road X Slope (%)      | 2.6   | N/A                         | Clear Space to XWalk (in)   | N/A   |  |
|                                         |                                          |                        | N/A                                     | Any Obstructions?     | -     |                             | Storm Grate/Utility Hazard? | N/A   |  |
|                                         | Total Cost: \$ 32                        | 200.00                 |                                         | Obstruction Type      |       |                             | Storm Grate/Utility Type    |       |  |
|                                         | ······ • •                               |                        |                                         |                       | N/A   |                             |                             | N/A   |  |

Yes Surface Condition? (G/P)

Good