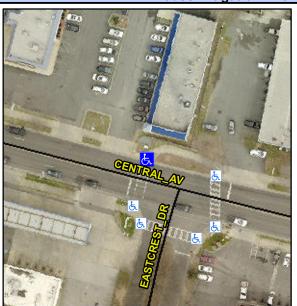

## Access Compliance Report Public Rights-of-Way (Curb Ramps)

Intersection ID: 13541Main Street: CENTRAL\_AVCross Street: EASTCREST\_DRLocation: NWADA ID: 6FC3F8D520C7Ramp Type: PerpInitial Pass/Fail: Fail Overall Compliance: No Severity Score: 10