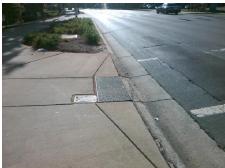

Total Cost:

1850.00

| Field Measurements/Component Compliance |                       |       |      |                             |      |  |
|-----------------------------------------|-----------------------|-------|------|-----------------------------|------|--|
| Comp                                    | liance Description    | Data  | Comp | liance Description          | Data |  |
| N/A                                     | Ramp Length (in)      | 97.5  | Yes  | Ramp Slope (%)              | 6.3  |  |
| No                                      | Ramp Width (in)       | 47.5  | Yes  | Ramp XSlope (%)             | 3.8  |  |
| N/A                                     | Flare Type LT         | N/A   | N/A  | Flare Type RT               | N/A  |  |
| N/A                                     | Flare Slope LT (%)    | N/A   | N/A  | Flare Slope RT (%)          | N/A  |  |
| N/A                                     | Flare Traversable LT? | N/A   | N/A  | Flare Traversable RT?       | N/A  |  |
| N/A                                     | Landing Length (in)   | N/A   | N/A  | DWS Provided?               | N/A  |  |
| N/A                                     | Landing Width (in)    | N/A   | N/A  | DWS Contrast?               | N/A  |  |
| N/A                                     | Landing Slope (%)     | N/A   | N/A  | DWS Length (in)             | N/A  |  |
| N/A                                     | Landing X Slope (%)   | N/A   | N/A  | DWS Full Width?             | N/A  |  |
| N/A                                     | Landing Curb? (Y/N)   | N/A   | N/A  | DWS Offset (in)             | N/A  |  |
| N/A                                     | Shared Landing?       | N/A   |      |                             |      |  |
| N/A                                     | Gutter Ponding?       | N/A   | N/A  | Gutter Slope (%)            | N/A  |  |
| N/A                                     | Gutter Lip Ht (in)    | N/A   | N/A  | Gutter X Slope (%)          | N/A  |  |
| N/A                                     | Painted X Walk1?      | Yes   | N/A  | Painted X Walk2?            | N/A  |  |
|                                         | X Walk 1 Direction    | To SW |      | X Walk 2 Direction          | N/A  |  |
| N/A                                     | X Walk 1 Width (in)   | 111.0 | N/A  | X Walk 2 Width (in)         | N/A  |  |
|                                         | X Walk 1 Slope (%)    | 4.2   |      | X Walk 2 Slope (%)          | N/A  |  |
|                                         | X Walk 1 X Slope (%)  | 3.9   |      | X Walk 2 X Slope (%)        | N/A  |  |
| N/A                                     | Ramp inside XWalk1?   | Yes   | N/A  | Ramp inside XWalk2?         | N/A  |  |
|                                         | Road Slope (%)        | N/A   | N/A  | Clear Space?                | N/A  |  |
|                                         | Road X Slope (%)      | N/A   | N/A  | Clear Space to XWalk (in)   | N/A  |  |
| N/A                                     | Any Obstructions?     | N/A   | N/A  | Storm Grate/Utility Hazard? | N/A  |  |
|                                         | Obstruction Type      |       | l    | Storm Grate/Utility Type    |      |  |
|                                         |                       | N/A   |      |                             | N/A  |  |
|                                         |                       |       | Yes  | Surface Condition? (G/P)    | Good |  |