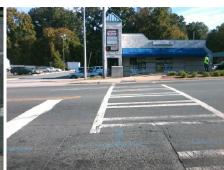

Total Cost:

1850.00

| Field Measurements/Component Compliance |                       |       |      |                             |      |  |
|-----------------------------------------|-----------------------|-------|------|-----------------------------|------|--|
| Comp                                    | liance Description    | Data  | Comp | liance Description          | Data |  |
| N/A                                     | Ramp Length (in)      | 97.5  | Yes  | Ramp Slope (%)              | 6.3  |  |
| No                                      | Ramp Width (in)       | 47.5  | Yes  | Ramp XSlope (%)             | 3.8  |  |
| N/A                                     | Flare Type LT         | N/A   | N/A  | Flare Type RT               | N/A  |  |
| N/A                                     | Flare Slope LT (%)    | N/A   | N/A  | Flare Slope RT (%)          | N/A  |  |
| N/A                                     | Flare Traversable LT? | N/A   | N/A  | Flare Traversable RT?       | N/A  |  |
| N/A                                     | Landing Length (in)   | N/A   | N/A  | DWS Provided?               | N/A  |  |
| N/A                                     | Landing Width (in)    | N/A   | N/A  | DWS Contrast?               | N/A  |  |
| N/A                                     | Landing Slope (%)     | N/A   | N/A  | DWS Length (in)             | N/A  |  |
| N/A                                     | Landing X Slope (%)   | N/A   | N/A  | DWS Full Width?             | N/A  |  |
| N/A                                     | Landing Curb? (Y/N)   | N/A   | N/A  | DWS Offset (in)             | N/A  |  |
| N/A                                     | Shared Landing?       | N/A   |      |                             |      |  |
| N/A                                     | Gutter Ponding?       | N/A   | N/A  | Gutter Slope (%)            | N/A  |  |
| N/A                                     | Gutter Lip Ht (in)    | N/A   | N/A  | Gutter X Slope (%)          | N/A  |  |
| N/A                                     | Painted X Walk1?      | Yes   | N/A  | Painted X Walk2?            | N/A  |  |
|                                         | X Walk 1 Direction    | To SW |      | X Walk 2 Direction          | N/A  |  |
| N/A                                     | X Walk 1 Width (in)   | 111.0 | N/A  | X Walk 2 Width (in)         | N/A  |  |
|                                         | X Walk 1 Slope (%)    | 4.2   |      | X Walk 2 Slope (%)          | N/A  |  |
|                                         | X Walk 1 X Slope (%)  | 3.9   |      | X Walk 2 X Slope (%)        | N/A  |  |
| N/A                                     | Ramp inside XWalk1?   | Yes   | N/A  | Ramp inside XWalk2?         | N/A  |  |
|                                         | Road Slope (%)        | N/A   | N/A  | Clear Space?                | N/A  |  |
|                                         | Road X Slope (%)      | N/A   | N/A  | Clear Space to XWalk (in)   | N/A  |  |
| N/A                                     | Any Obstructions?     | N/A   | N/A  | Storm Grate/Utility Hazard? | N/A  |  |
|                                         | Obstruction Type      |       | l    | Storm Grate/Utility Type    |      |  |
|                                         |                       | N/A   |      |                             | N/A  |  |
|                                         |                       |       | Yes  | Surface Condition? (G/P)    | Good |  |