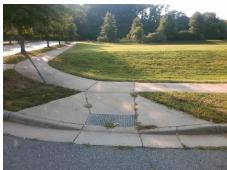

## Field Measurements/Component Compliance

Street 1 Name ENTRANCE
Stop Condition-Street 2 StopSign
Street 2 Name N/A
Stop Condition-Street 1 N/A

Total Cost: \$ 1850.00

| Compliance Description |                       | Data  | Comp | oliance Description         | Data |
|------------------------|-----------------------|-------|------|-----------------------------|------|
| N/A                    | Ramp Length (in)      | 97.0  | Yes  | Ramp Slope (%)              | 8.1  |
| Yes                    | Ramp Width (in)       | 48.0  | No   | Ramp XSlope (%)             | 4.1  |
| N/A                    | Flare Type LT         | N/A   | N/A  | Flare Type RT               | N/A  |
| N/A                    | Flare Slope LT (%)    | N/A   | N/A  | Flare Slope RT (%)          | N/A  |
| N/A                    | Flare Traversable LT? | N/A   | N/A  | Flare Traversable RT?       | N/A  |
| N/A                    | Landing Length (in)   | N/A   | N/A  | DWS Provided?               | N/A  |
| N/A                    | Landing Width (in)    | N/A   | N/A  | DWS Contrast?               | N/A  |
| N/A                    | Landing Slope (%)     | N/A   | N/A  | DWS Length (in)             | N/A  |
| N/A                    | Landing X Slope (%)   | N/A   | N/A  | DWS Full Width?             | N/A  |
| N/A                    | Landing Curb? (Y/N)   | N/A   | N/A  | DWS Offset (in)             | N/A  |
| N/A                    | Shared Landing?       | N/A   |      |                             |      |
| N/A                    | Gutter Ponding?       | N/A   | N/A  | Gutter Slope (%)            | N/A  |
| N/A                    | Gutter Lip Ht (in)    | N/A   | N/A  | Gutter X Slope (%)          | N/A  |
| N/A                    | Painted X Walk1?      | No    | N/A  | Painted X Walk2?            | N/A  |
|                        | X Walk 1 Direction    | To NW |      | X Walk 2 Direction          | N/A  |
| N/A                    | X Walk 1 Width (in)   | N/A   | N/A  | X Walk 2 Width (in)         | N/A  |
|                        | X Walk 1 Slope (%)    | 1.3   |      | X Walk 2 Slope (%)          | N/A  |
|                        | X Walk 1 X Slope (%)  | 3.8   |      | X Walk 2 X Slope (%)        | N/A  |
| N/A                    | Ramp inside XWalk1?   | N/A   | N/A  | Ramp inside XWalk2?         | N/A  |
|                        | Road Slope (%)        | N/A   | N/A  | Clear Space?                | N/A  |
|                        | Road X Slope (%)      | N/A   | N/A  | Clear Space to XWalk (in)   | N/A  |
| N/A                    | Any Obstructions?     | N/A   | N/A  | Storm Grate/Utility Hazard? | N/A  |
|                        | Obstruction Type      |       | l    | Storm Grate/Utility Type    |      |
|                        |                       | N/A   |      |                             | N/A  |
|                        |                       |       | Yes  | Surface Condition? (G/P)    | Good |
|                        |                       |       |      |                             |      |