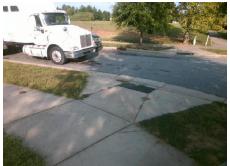

## Field Measurements/Component Compliance

Street 1 Name ENTRANCE
Stop Condition-Street 2 StopSign
Street 2 Name N/A
Stop Condition-Street 1 N/A

Total Cost: \$ 1850.00

| Compliance Description |                       | Data  | Comp | oliance Description         | Data |
|------------------------|-----------------------|-------|------|-----------------------------|------|
| N/A                    | Ramp Length (in)      | 97.0  | Yes  | Ramp Slope (%)              | 8.1  |
| Yes                    | Ramp Width (in)       | 48.0  | No   | Ramp XSlope (%)             | 4.1  |
| N/A                    | Flare Type LT         | N/A   | N/A  | Flare Type RT               | N/A  |
| N/A                    | Flare Slope LT (%)    | N/A   | N/A  | Flare Slope RT (%)          | N/A  |
| N/A                    | Flare Traversable LT? | N/A   | N/A  | Flare Traversable RT?       | N/A  |
| N/A                    | Landing Length (in)   | N/A   | N/A  | DWS Provided?               | N/A  |
| N/A                    | Landing Width (in)    | N/A   | N/A  | DWS Contrast?               | N/A  |
| N/A                    | Landing Slope (%)     | N/A   | N/A  | DWS Length (in)             | N/A  |
| N/A                    | Landing X Slope (%)   | N/A   | N/A  | DWS Full Width?             | N/A  |
| N/A                    | Landing Curb? (Y/N)   | N/A   | N/A  | DWS Offset (in)             | N/A  |
| N/A                    | Shared Landing?       | N/A   |      |                             |      |
| N/A                    | Gutter Ponding?       | N/A   | N/A  | Gutter Slope (%)            | N/A  |
| N/A                    | Gutter Lip Ht (in)    | N/A   | N/A  | Gutter X Slope (%)          | N/A  |
| N/A                    | Painted X Walk1?      | No    | N/A  | Painted X Walk2?            | N/A  |
|                        | X Walk 1 Direction    | To NW |      | X Walk 2 Direction          | N/A  |
| N/A                    | X Walk 1 Width (in)   | N/A   | N/A  | X Walk 2 Width (in)         | N/A  |
|                        | X Walk 1 Slope (%)    | 1.3   |      | X Walk 2 Slope (%)          | N/A  |
|                        | X Walk 1 X Slope (%)  | 3.8   |      | X Walk 2 X Slope (%)        | N/A  |
| N/A                    | Ramp inside XWalk1?   | N/A   | N/A  | Ramp inside XWalk2?         | N/A  |
|                        | Road Slope (%)        | N/A   | N/A  | Clear Space?                | N/A  |
|                        | Road X Slope (%)      | N/A   | N/A  | Clear Space to XWalk (in)   | N/A  |
| N/A                    | Any Obstructions?     | N/A   | N/A  | Storm Grate/Utility Hazard? | N/A  |
|                        | Obstruction Type      |       | l    | Storm Grate/Utility Type    |      |
|                        |                       | N/A   |      |                             | N/A  |
|                        |                       |       | Yes  | Surface Condition? (G/P)    | Good |
|                        |                       |       |      |                             |      |