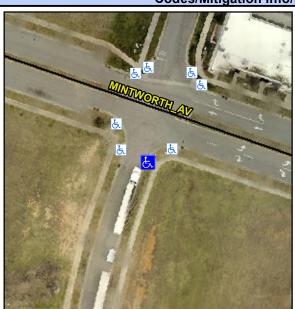

## Access Compliance Report Public Rights-of-Way (Curb Ramps)

Intersection ID: 10031842Main Street: MINTWORTH\_AVCross Street: N/ALocation:SWADA ID: 6FC90EE4C099Ramp Type: PerpInitial Pass/Fail: FailOverall Compliance: NoSeverity Score:1.25