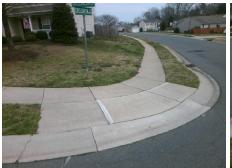

## Field Measurements/Component Compliance

Street 1 Name Stop Condition-Street 2 Street 2 Name Stop Condition-Street 1 CIRCLEGREEN DR StopSign CIRCLEGREEN DR None Possible Solutions:

Remove & Replace Curb Ramp With
Two New Directional Ramps or
Equivalent.

Surveyor Notes:

N/A

PROW/ADA:

Not Found, R304.5.3

Total Cost: \$ 3200.00

| Field Measurements/Component Compliance |     |                       |       |                     |                             |       |
|-----------------------------------------|-----|-----------------------|-------|---------------------|-----------------------------|-------|
| Compliance Description                  |     | Data                  | Comp  | oliance Description | Data                        |       |
| 1                                       | N/A | Ramp Length (in)      | 49.0  | Yes                 | Ramp Slope (%)              | 5.0   |
| ١                                       | es/ | Ramp Width (in)       | 48.0  | No                  | Ramp XSlope (%)             | 7.5   |
| N                                       | I/A | Flare Type LT         | N/A   | N/A                 | Flare Type RT               | N/A   |
| 1                                       | N/A | Flare Slope LT (%)    | N/A   | N/A                 | Flare Slope RT (%)          | N/A   |
| 1                                       | N/A | Flare Traversable LT? | N/A   | N/A                 | Flare Traversable RT?       | N/A   |
| 1                                       | N/A | Landing Length (in)   | N/A   | N/A                 | DWS Provided?               | N/A   |
| 1                                       | N/A | Landing Width (in)    | N/A   | N/A                 | DWS Contrast?               | N/A   |
| 1                                       | N/A | Landing Slope (%)     | N/A   | N/A                 | DWS Length (in)             | N/A   |
| 1                                       | N/A | Landing X Slope (%)   | N/A   | N/A                 | DWS Full Width?             | N/A   |
| 1                                       | N/A | Landing Curb? (Y/N)   | N/A   | N/A                 | DWS Offset (in)             | N/A   |
| 1                                       | N/A | Shared Landing?       | N/A   |                     |                             |       |
| 1                                       | N/A | Gutter Ponding?       | N/A   | N/A                 | Gutter Slope (%)            | N/A   |
| N                                       | I/A | Gutter Lip Ht (in)    | N/A   | N/A                 | Gutter X Slope (%)          | N/A   |
| 1                                       | N/A | Painted X Walk1?      | No    | N/A                 | Painted X Walk2?            | No    |
|                                         |     | X Walk 1 Direction    | To SW |                     | X Walk 2 Direction          | To SE |
| 1                                       | N/A | X Walk 1 Width (in)   | N/A   | N/A                 | X Walk 2 Width (in)         | N/A   |
|                                         |     | X Walk 1 Slope (%)    | 1.3   |                     | X Walk 2 Slope (%)          | 0.3   |
|                                         |     | X Walk 1 X Slope (%)  | 5.2   |                     | X Walk 2 X Slope (%)        | 1.8   |
| 1                                       | N/A | Ramp inside XWalk1?   | N/A   | N/A                 | Ramp inside XWalk2?         | N/A   |
|                                         |     | Road Slope (%)        | 4.7   | N/A                 | Clear Space?                | N/A   |
|                                         |     | Road X Slope (%)      | 1.3   | N/A                 | Clear Space to XWalk (in)   | N/A   |
| 1                                       | N/A | Any Obstructions?     | N/A   | N/A                 | Storm Grate/Utility Hazard? | N/A   |
|                                         |     | Obstruction Type      |       |                     | Storm Grate/Utility Type    |       |
|                                         |     |                       | N/A   |                     |                             | N/A   |
|                                         |     |                       |       | Yes                 | Surface Condition? (G/P)    | Good  |
|                                         | -   |                       |       |                     |                             |       |