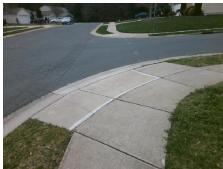

## Field Measurements/Component Compliance

Street 1 Name Stop Condition-Street 2 Street 2 Name Stop Condition-Street 1 CIRCLEGREEN DR StopSign CIRCLEGREEN DR None Possible Solutions:

Remove & Replace Curb Ramp With
Two New Directional Ramps or
Equivalent.

Surveyor Notes:

N/A

PROW/ADA:

Not Found, R304.5.3

Total Cost: \$ 3200.00

| Field Measurements/Component Compliance |     |                       |       |                     |                             |       |
|-----------------------------------------|-----|-----------------------|-------|---------------------|-----------------------------|-------|
| Compliance Description                  |     | Data                  | Comp  | oliance Description | Data                        |       |
| 1                                       | N/A | Ramp Length (in)      | 49.0  | Yes                 | Ramp Slope (%)              | 5.0   |
| ١                                       | es/ | Ramp Width (in)       | 48.0  | No                  | Ramp XSlope (%)             | 7.5   |
| N                                       | I/A | Flare Type LT         | N/A   | N/A                 | Flare Type RT               | N/A   |
| 1                                       | N/A | Flare Slope LT (%)    | N/A   | N/A                 | Flare Slope RT (%)          | N/A   |
| 1                                       | N/A | Flare Traversable LT? | N/A   | N/A                 | Flare Traversable RT?       | N/A   |
| 1                                       | N/A | Landing Length (in)   | N/A   | N/A                 | DWS Provided?               | N/A   |
| 1                                       | N/A | Landing Width (in)    | N/A   | N/A                 | DWS Contrast?               | N/A   |
| 1                                       | N/A | Landing Slope (%)     | N/A   | N/A                 | DWS Length (in)             | N/A   |
| 1                                       | N/A | Landing X Slope (%)   | N/A   | N/A                 | DWS Full Width?             | N/A   |
| 1                                       | N/A | Landing Curb? (Y/N)   | N/A   | N/A                 | DWS Offset (in)             | N/A   |
| 1                                       | N/A | Shared Landing?       | N/A   |                     |                             |       |
| 1                                       | N/A | Gutter Ponding?       | N/A   | N/A                 | Gutter Slope (%)            | N/A   |
| N                                       | I/A | Gutter Lip Ht (in)    | N/A   | N/A                 | Gutter X Slope (%)          | N/A   |
| 1                                       | N/A | Painted X Walk1?      | No    | N/A                 | Painted X Walk2?            | No    |
|                                         |     | X Walk 1 Direction    | To SW |                     | X Walk 2 Direction          | To SE |
| 1                                       | N/A | X Walk 1 Width (in)   | N/A   | N/A                 | X Walk 2 Width (in)         | N/A   |
|                                         |     | X Walk 1 Slope (%)    | 1.3   |                     | X Walk 2 Slope (%)          | 0.3   |
|                                         |     | X Walk 1 X Slope (%)  | 5.2   |                     | X Walk 2 X Slope (%)        | 1.8   |
| 1                                       | N/A | Ramp inside XWalk1?   | N/A   | N/A                 | Ramp inside XWalk2?         | N/A   |
|                                         |     | Road Slope (%)        | 4.7   | N/A                 | Clear Space?                | N/A   |
|                                         |     | Road X Slope (%)      | 1.3   | N/A                 | Clear Space to XWalk (in)   | N/A   |
| 1                                       | N/A | Any Obstructions?     | N/A   | N/A                 | Storm Grate/Utility Hazard? | N/A   |
|                                         |     | Obstruction Type      |       |                     | Storm Grate/Utility Type    |       |
|                                         |     |                       | N/A   |                     |                             | N/A   |
|                                         |     |                       |       | Yes                 | Surface Condition? (G/P)    | Good  |
|                                         | -   |                       |       |                     |                             |       |