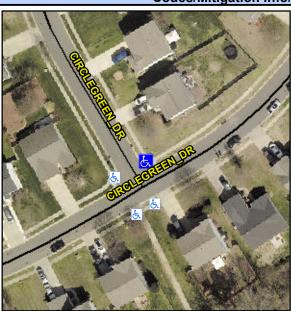

## Access Compliance Report Public Rights-of-Way (Curb Ramps)

Intersection ID: 30581Main Street:CIRCLEGREEN\_DRCross Street: N/ALocation:NEADA ID: 6FCC3CF3B3BARamp Type:PerpDiagInitial Pass/Fail:FailOverall Compliance: NoSeverity Score:25

## Field Measurements/Component Compliance

Street 1 Name Stop Condition-Street 2 Street 2 Name Stop Condition-Street 1 CIRCLEGREEN DR StopSign CIRCLEGREEN DR None Possible Solutions:

Remove & Replace Curb Ramp With
Two New Directional Ramps or
Equivalent.