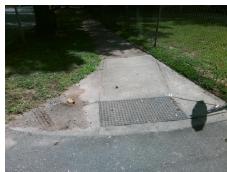

## Field Measurements/Component Compliance

**DUNLOE ST** Street 1 Name Stop Condition-Street 1 Street 2 Name Stop Condition-Street 2

Remove & Replace Curb Ramp With Two New Directional Ramps or Equivalent.

Surveyor Notes: N/A

PROW/ADA:

R304.5.3

StopSign N/A N/A

> Total Cost: 3200.00

| Compliance Description D |                       | Data  | Comp | liance Description          | Data |
|--------------------------|-----------------------|-------|------|-----------------------------|------|
| N/A                      | Ramp Length (in)      | 118.0 | Yes  | BlendTrans Slope (%)        | 0.4  |
| Yes                      | Ramp Width (in)       | 48.0  | No   | BlendTrans XSlope (%)       | 3.7  |
| N/A                      | Flare Type LT         | N/A   | N/A  | Flare Type RT               | N/A  |
| N/A                      | Flare Slope LT (%)    | N/A   | N/A  | Flare Slope RT (%)          | N/A  |
| N/A                      | Flare Traversable LT? | N/A   | N/A  | Flare Traversable RT?       | N/A  |
| N/A                      | Landing Length (in)   | N/A   | N/A  | DWS Provided?               | N/A  |
| N/A                      | Landing Width (in)    | N/A   | N/A  | DWS Contrast?               | N/A  |
| N/A                      | Landing Slope (%)     | N/A   | N/A  | DWS Length (in)             | N/A  |
| N/A                      | Landing X Slope (%)   | N/A   | N/A  | DWS Full Width?             | N/A  |
| N/A                      | Landing Curb? (Y/N)   | N/A   | N/A  | DWS Offset (in)             | N/A  |
| N/A                      | Shared Landing?       | N/A   |      |                             |      |
| N/A                      | Gutter Ponding?       | N/A   | N/A  | Gutter Slope (%)            | N/A  |
| N/A                      | Gutter Lip Ht (in)    | N/A   | N/A  | Gutter X Slope (%)          | N/A  |
| N/A                      | Painted X Walk1?      | No    | N/A  | Painted X Walk2?            | N/A  |
|                          | X Walk 1 Direction    | To NW |      | X Walk 2 Direction          | N/A  |
|                          | X Walk 1 Width (in)   | N/A   |      | X Walk 2 Width (in)         | N/A  |
|                          | X Walk 1 Slope (%)    | 4.7   |      | X Walk 2 Slope (%)          | N/A  |
|                          | X Walk 1 X Slope (%)  | 2.4   |      | X Walk 2 X Slope (%)        | N/A  |
| N/A                      | Ramp inside XWalk1?   | N/A   | N/A  | Ramp inside XWalk2?         | N/A  |
|                          | Road Slope (%)        | 2.4   |      | Clear Space?                | N/A  |
|                          | Road X Slope (%)      | 4.7   | N/A  | Clear Space to XWalk (in)   | N/A  |
| N/A                      | Any Obstructions?     | N/A   | N/A  | Storm Grate/Utility Hazard? | N/A  |
|                          | Obstruction Type      |       |      | Storm Grate/Utility Type    |      |
|                          |                       | N/A   |      |                             | N/A  |
|                          |                       |       | Yes  | Surface Condition? (G/P)    | Good |