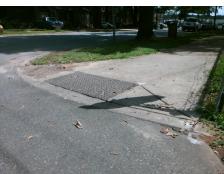

## Field Measurements/Component Compliance

**DUNLOE ST** Street 1 Name Stop Condition-Street 1 Street 2 Name Stop Condition-Street 2

Remove & Replace Curb Ramp With Two New Directional Ramps or Equivalent.

Surveyor Notes: N/A

PROW/ADA:

R304.5.3

StopSign N/A N/A

> Total Cost: 3200.00

| Compliance Description D |                       | Data  | Comp | liance Description          | Data |
|--------------------------|-----------------------|-------|------|-----------------------------|------|
| N/A                      | Ramp Length (in)      | 118.0 | Yes  | BlendTrans Slope (%)        | 0.4  |
| Yes                      | Ramp Width (in)       | 48.0  | No   | BlendTrans XSlope (%)       | 3.7  |
| N/A                      | Flare Type LT         | N/A   | N/A  | Flare Type RT               | N/A  |
| N/A                      | Flare Slope LT (%)    | N/A   | N/A  | Flare Slope RT (%)          | N/A  |
| N/A                      | Flare Traversable LT? | N/A   | N/A  | Flare Traversable RT?       | N/A  |
| N/A                      | Landing Length (in)   | N/A   | N/A  | DWS Provided?               | N/A  |
| N/A                      | Landing Width (in)    | N/A   | N/A  | DWS Contrast?               | N/A  |
| N/A                      | Landing Slope (%)     | N/A   | N/A  | DWS Length (in)             | N/A  |
| N/A                      | Landing X Slope (%)   | N/A   | N/A  | DWS Full Width?             | N/A  |
| N/A                      | Landing Curb? (Y/N)   | N/A   | N/A  | DWS Offset (in)             | N/A  |
| N/A                      | Shared Landing?       | N/A   |      |                             |      |
| N/A                      | Gutter Ponding?       | N/A   | N/A  | Gutter Slope (%)            | N/A  |
| N/A                      | Gutter Lip Ht (in)    | N/A   | N/A  | Gutter X Slope (%)          | N/A  |
| N/A                      | Painted X Walk1?      | No    | N/A  | Painted X Walk2?            | N/A  |
|                          | X Walk 1 Direction    | To NW |      | X Walk 2 Direction          | N/A  |
|                          | X Walk 1 Width (in)   | N/A   |      | X Walk 2 Width (in)         | N/A  |
|                          | X Walk 1 Slope (%)    | 4.7   |      | X Walk 2 Slope (%)          | N/A  |
|                          | X Walk 1 X Slope (%)  | 2.4   |      | X Walk 2 X Slope (%)        | N/A  |
| N/A                      | Ramp inside XWalk1?   | N/A   | N/A  | Ramp inside XWalk2?         | N/A  |
|                          | Road Slope (%)        | 2.4   |      | Clear Space?                | N/A  |
|                          | Road X Slope (%)      | 4.7   | N/A  | Clear Space to XWalk (in)   | N/A  |
| N/A                      | Any Obstructions?     | N/A   | N/A  | Storm Grate/Utility Hazard? | N/A  |
|                          | Obstruction Type      |       |      | Storm Grate/Utility Type    |      |
|                          |                       | N/A   |      |                             | N/A  |
|                          |                       |       | Yes  | Surface Condition? (G/P)    | Good |