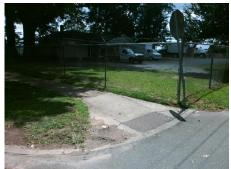

## Field Measurements/Component Compliance

**DUNLOE ST** Street 1 Name Stop Condition-Street 1 Street 2 Name Stop Condition-Street 2

Remove & Replace Curb Ramp With Two New Directional Ramps or Equivalent.

Surveyor Notes: N/A

PROW/ADA:

R304.5.3

StopSign N/A N/A

> Total Cost: 3200.00

| Compliance Description D |                       | Data  | Comp | liance Description          | Data |
|--------------------------|-----------------------|-------|------|-----------------------------|------|
| N/A                      | Ramp Length (in)      | 118.0 | Yes  | BlendTrans Slope (%)        | 0.4  |
| Yes                      | Ramp Width (in)       | 48.0  | No   | BlendTrans XSlope (%)       | 3.7  |
| N/A                      | Flare Type LT         | N/A   | N/A  | Flare Type RT               | N/A  |
| N/A                      | Flare Slope LT (%)    | N/A   | N/A  | Flare Slope RT (%)          | N/A  |
| N/A                      | Flare Traversable LT? | N/A   | N/A  | Flare Traversable RT?       | N/A  |
| N/A                      | Landing Length (in)   | N/A   | N/A  | DWS Provided?               | N/A  |
| N/A                      | Landing Width (in)    | N/A   | N/A  | DWS Contrast?               | N/A  |
| N/A                      | Landing Slope (%)     | N/A   | N/A  | DWS Length (in)             | N/A  |
| N/A                      | Landing X Slope (%)   | N/A   | N/A  | DWS Full Width?             | N/A  |
| N/A                      | Landing Curb? (Y/N)   | N/A   | N/A  | DWS Offset (in)             | N/A  |
| N/A                      | Shared Landing?       | N/A   |      |                             |      |
| N/A                      | Gutter Ponding?       | N/A   | N/A  | Gutter Slope (%)            | N/A  |
| N/A                      | Gutter Lip Ht (in)    | N/A   | N/A  | Gutter X Slope (%)          | N/A  |
| N/A                      | Painted X Walk1?      | No    | N/A  | Painted X Walk2?            | N/A  |
|                          | X Walk 1 Direction    | To NW |      | X Walk 2 Direction          | N/A  |
|                          | X Walk 1 Width (in)   | N/A   |      | X Walk 2 Width (in)         | N/A  |
|                          | X Walk 1 Slope (%)    | 4.7   |      | X Walk 2 Slope (%)          | N/A  |
|                          | X Walk 1 X Slope (%)  | 2.4   |      | X Walk 2 X Slope (%)        | N/A  |
| N/A                      | Ramp inside XWalk1?   | N/A   | N/A  | Ramp inside XWalk2?         | N/A  |
|                          | Road Slope (%)        | 2.4   |      | Clear Space?                | N/A  |
|                          | Road X Slope (%)      | 4.7   | N/A  | Clear Space to XWalk (in)   | N/A  |
| N/A                      | Any Obstructions?     | N/A   | N/A  | Storm Grate/Utility Hazard? | N/A  |
|                          | Obstruction Type      |       |      | Storm Grate/Utility Type    |      |
|                          |                       | N/A   |      |                             | N/A  |
|                          |                       |       | Yes  | Surface Condition? (G/P)    | Good |