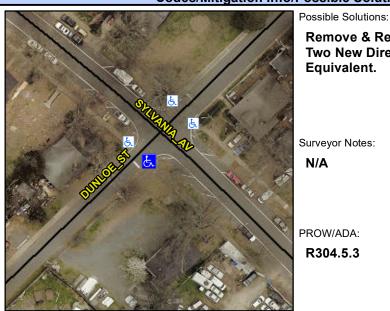

## **Access Compliance Report Public Rights-of-Way** (Curb Ramps)

Intersection ID: 10734 Main Street: DUNLOE ST Cross Street: SYLVANIA\_AV Location: **Overall Compliance: No ADA ID: 6FCDADD98CAF** Ramp Type: BlendTrans1 Initial Pass/Fail: Fail **Severity Score:** 1.25

## Field Measurements/Component Compliance

**DUNLOE ST** Street 1 Name Stop Condition-Street 1 Street 2 Name Stop Condition-Street 2

Remove & Replace Curb Ramp With Two New Directional Ramps or Equivalent.

Surveyor Notes: N/A

PROW/ADA:

R304.5.3

StopSign N/A N/A

> Total Cost: 3200.00

| Compliance Description D |                       | Data  | Comp | liance Description          | Data |
|--------------------------|-----------------------|-------|------|-----------------------------|------|
| N/A                      | Ramp Length (in)      | 118.0 | Yes  | BlendTrans Slope (%)        | 0.4  |
| Yes                      | Ramp Width (in)       | 48.0  | No   | BlendTrans XSlope (%)       | 3.7  |
| N/A                      | Flare Type LT         | N/A   | N/A  | Flare Type RT               | N/A  |
| N/A                      | Flare Slope LT (%)    | N/A   | N/A  | Flare Slope RT (%)          | N/A  |
| N/A                      | Flare Traversable LT? | N/A   | N/A  | Flare Traversable RT?       | N/A  |
| N/A                      | Landing Length (in)   | N/A   | N/A  | DWS Provided?               | N/A  |
| N/A                      | Landing Width (in)    | N/A   | N/A  | DWS Contrast?               | N/A  |
| N/A                      | Landing Slope (%)     | N/A   | N/A  | DWS Length (in)             | N/A  |
| N/A                      | Landing X Slope (%)   | N/A   | N/A  | DWS Full Width?             | N/A  |
| N/A                      | Landing Curb? (Y/N)   | N/A   | N/A  | DWS Offset (in)             | N/A  |
| N/A                      | Shared Landing?       | N/A   |      |                             |      |
| N/A                      | Gutter Ponding?       | N/A   | N/A  | Gutter Slope (%)            | N/A  |
| N/A                      | Gutter Lip Ht (in)    | N/A   | N/A  | Gutter X Slope (%)          | N/A  |
| N/A                      | Painted X Walk1?      | No    | N/A  | Painted X Walk2?            | N/A  |
|                          | X Walk 1 Direction    | To NW |      | X Walk 2 Direction          | N/A  |
|                          | X Walk 1 Width (in)   | N/A   |      | X Walk 2 Width (in)         | N/A  |
|                          | X Walk 1 Slope (%)    | 4.7   |      | X Walk 2 Slope (%)          | N/A  |
|                          | X Walk 1 X Slope (%)  | 2.4   |      | X Walk 2 X Slope (%)        | N/A  |
| N/A                      | Ramp inside XWalk1?   | N/A   | N/A  | Ramp inside XWalk2?         | N/A  |
|                          | Road Slope (%)        | 2.4   |      | Clear Space?                | N/A  |
|                          | Road X Slope (%)      | 4.7   | N/A  | Clear Space to XWalk (in)   | N/A  |
| N/A                      | Any Obstructions?     | N/A   | N/A  | Storm Grate/Utility Hazard? | N/A  |
|                          | Obstruction Type      |       |      | Storm Grate/Utility Type    |      |
|                          |                       | N/A   |      |                             | N/A  |
|                          |                       |       | Yes  | Surface Condition? (G/P)    | Good |