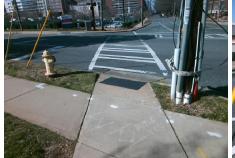

ADA ID: 6FD2C29896D9 Ramp Type: Directional1 Initial Pass/Fail: Fail Overall Compliance: No Severity Score: 12.5

Codes/Mitigation Info/Possible Solution

| Possible Solution             |    | Field Measurements/Component Compliance |      |                  |                   |       |        |                      |                         |  |
|-------------------------------|----|-----------------------------------------|------|------------------|-------------------|-------|--------|----------------------|-------------------------|--|
| Possible Solutions:           |    |                                         | Comp | oliance          | Description       | Data  | Compli | ance                 | Description             |  |
| Remove & Replace Entire Ramp. |    | np.                                     | N/A  | Ram              | p Length (in)     | 54.0  | N/A    | Grade                | e Break?                |  |
|                               | •  | Yes                                     | Ram  | p Width (in)     | 48.0              | N/A   | Grade  | e Break Slope (%)    |                         |  |
|                               |    |                                         | No   | Ram              | p Slope (%)       | 8.6   | N/A    | Grade                | e Break XSlope (%)      |  |
|                               |    |                                         | Yes  | Ram              | p XSlope (%)      | 1.8   |        |                      |                         |  |
|                               |    |                                         | N/A  | Flare            | Type LT           | N/A   | N/A    | Flare                | Type RT                 |  |
|                               |    |                                         | N/A  | Flare            | Slope LT (%)      | N/A   | N/A    | Flare                | Slope RT (%)            |  |
| Surveyor Notes:               |    |                                         | N/A  | Flare            | Traversable LT?   | N/A   | N/A    | Flare                | Traversable RT?         |  |
| N/A                           |    |                                         | N/A  | Land             | ing Length (in)   | 0.0   | N/A    | DWS                  | Provided?               |  |
|                               |    |                                         | N/A  | Land             | ing Width (in)    | 0.0   | N/A    | DWS                  | Contrast?               |  |
|                               |    |                                         | N/A  | Land             | ing Slope (%)     | 0.0   | N/A    | DWS                  | Length (in)             |  |
|                               |    |                                         | N/A  | Land             | ing X Slope (%)   | 0.0   | N/A    | DWS                  | Full Width?             |  |
| PROW/ADA:                     |    |                                         | N/A  | Land             | ing Curb? (Y/N)   | N/A   | N/A    | DWS                  | Offset LT (in)          |  |
| R304.2.2                      |    |                                         | N/A  | Share            | ed Landing?       | N/A   | N/A    | DWS                  | Offset RT (in)          |  |
|                               |    |                                         | N/A  | Gutte            | er Ponding?       | 0.0   | N/A    | Gutte                | r Slope (%)             |  |
|                               |    |                                         | N/A  | Gutte            | er Lip Ht (in)    | 0.0   | N/A    | Gutte                | r X Slope (%)           |  |
|                               |    |                                         | N/A  | Paint            | ed X Walk1?       | Yes   |        | Road                 | Slope (%)               |  |
|                               |    |                                         |      | X Wa             | lk 1 Direction    | To NW |        | Road                 | X Slope (%)             |  |
|                               |    |                                         |      | X Wa             | ılk 1 Width (in)  | 106.0 |        | Clear                | Space?                  |  |
|                               |    |                                         |      | X Wa             | ılk 1 Slope (%)   | 3.0   | N/A    | Clear                | Space to XWalk (in)     |  |
|                               |    |                                         |      | X Wa             | ılk 1 X Slope (%) | 1.9   | N/A    | Storm                | n Grate/Utility Hazard? |  |
|                               |    | N/A                                     | Ram  | p inside XWalk1? | Yes               |       | Storm  | n Grate/Utility Type |                         |  |
|                               |    |                                         | N/A  | Any (            | Obstructions?     | N/A   |        |                      |                         |  |
| Total Cost:                   | \$ | 1600.00                                 |      | Obst             | ruction Type      |       | Yes    | Surfa                | ce Condition? (G/P)     |  |
|                               |    |                                         |      |                  |                   | N/A   | N/A    | Curb                 | Slope (%)               |  |
|                               |    |                                         |      |                  |                   |       |        |                      |                         |  |