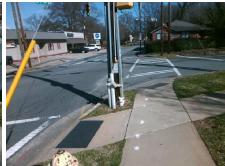

ADA ID: 6FD2C29896D9 Ramp Type: Directional1 Initial Pass/Fail: Fail Overall Compliance: No Severity Score: 12.5

Codes/Mitigation Info/Possible Solution

| Possible Solution             |    | Field Measurements/Component Compliance |      |                  |                   |       |        |                      |                         |  |
|-------------------------------|----|-----------------------------------------|------|------------------|-------------------|-------|--------|----------------------|-------------------------|--|
| Possible Solutions:           |    |                                         | Comp | oliance          | Description       | Data  | Compli | ance                 | Description             |  |
| Remove & Replace Entire Ramp. |    | np.                                     | N/A  | Ram              | p Length (in)     | 54.0  | N/A    | Grade                | e Break?                |  |
|                               | •  | Yes                                     | Ram  | p Width (in)     | 48.0              | N/A   | Grade  | e Break Slope (%)    |                         |  |
|                               |    |                                         | No   | Ram              | p Slope (%)       | 8.6   | N/A    | Grade                | e Break XSlope (%)      |  |
|                               |    |                                         | Yes  | Ram              | p XSlope (%)      | 1.8   |        |                      |                         |  |
|                               |    |                                         | N/A  | Flare            | Type LT           | N/A   | N/A    | Flare                | Type RT                 |  |
|                               |    |                                         | N/A  | Flare            | Slope LT (%)      | N/A   | N/A    | Flare                | Slope RT (%)            |  |
| Surveyor Notes:               |    |                                         | N/A  | Flare            | Traversable LT?   | N/A   | N/A    | Flare                | Traversable RT?         |  |
| N/A                           |    |                                         | N/A  | Land             | ing Length (in)   | 0.0   | N/A    | DWS                  | Provided?               |  |
|                               |    |                                         | N/A  | Land             | ing Width (in)    | 0.0   | N/A    | DWS                  | Contrast?               |  |
|                               |    |                                         | N/A  | Land             | ing Slope (%)     | 0.0   | N/A    | DWS                  | Length (in)             |  |
|                               |    |                                         | N/A  | Land             | ing X Slope (%)   | 0.0   | N/A    | DWS                  | Full Width?             |  |
| PROW/ADA:                     |    |                                         | N/A  | Land             | ing Curb? (Y/N)   | N/A   | N/A    | DWS                  | Offset LT (in)          |  |
| R304.2.2                      |    |                                         | N/A  | Share            | ed Landing?       | N/A   | N/A    | DWS                  | Offset RT (in)          |  |
|                               |    |                                         | N/A  | Gutte            | er Ponding?       | 0.0   | N/A    | Gutte                | r Slope (%)             |  |
|                               |    |                                         | N/A  | Gutte            | er Lip Ht (in)    | 0.0   | N/A    | Gutte                | r X Slope (%)           |  |
|                               |    |                                         | N/A  | Paint            | ed X Walk1?       | Yes   |        | Road                 | Slope (%)               |  |
|                               |    |                                         |      | X Wa             | lk 1 Direction    | To NW |        | Road                 | X Slope (%)             |  |
|                               |    |                                         |      | X Wa             | ılk 1 Width (in)  | 106.0 |        | Clear                | Space?                  |  |
|                               |    |                                         |      | X Wa             | ılk 1 Slope (%)   | 3.0   | N/A    | Clear                | Space to XWalk (in)     |  |
|                               |    |                                         |      | X Wa             | ılk 1 X Slope (%) | 1.9   | N/A    | Storm                | n Grate/Utility Hazard? |  |
|                               |    | N/A                                     | Ram  | p inside XWalk1? | Yes               |       | Storm  | n Grate/Utility Type |                         |  |
|                               |    |                                         | N/A  | Any (            | Obstructions?     | N/A   |        |                      |                         |  |
| Total Cost:                   | \$ | 1600.00                                 |      | Obst             | ruction Type      |       | Yes    | Surfa                | ce Condition? (G/P)     |  |
|                               |    |                                         |      |                  |                   | N/A   | N/A    | Curb                 | Slope (%)               |  |
|                               |    |                                         |      |                  |                   |       |        |                      |                         |  |