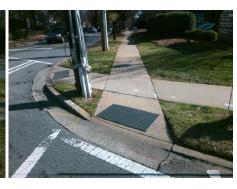

ADA ID: 6FD2C29896D9 Ramp Type: Directional1 Initial Pass/Fail: Fail Overall Compliance: No Severity Score: 12.5

Codes/Mitigation Info/Possible Solution

| Possible Solution             |    | Field Measurements/Component Compliance |      |                  |                   |       |        |                      |                         |  |
|-------------------------------|----|-----------------------------------------|------|------------------|-------------------|-------|--------|----------------------|-------------------------|--|
| Possible Solutions:           |    |                                         | Comp | oliance          | Description       | Data  | Compli | ance                 | Description             |  |
| Remove & Replace Entire Ramp. |    | np.                                     | N/A  | Ram              | p Length (in)     | 54.0  | N/A    | Grade                | e Break?                |  |
|                               | •  | Yes                                     | Ram  | p Width (in)     | 48.0              | N/A   | Grade  | e Break Slope (%)    |                         |  |
|                               |    |                                         | No   | Ram              | p Slope (%)       | 8.6   | N/A    | Grade                | e Break XSlope (%)      |  |
|                               |    |                                         | Yes  | Ram              | p XSlope (%)      | 1.8   |        |                      |                         |  |
|                               |    |                                         | N/A  | Flare            | Type LT           | N/A   | N/A    | Flare                | Type RT                 |  |
|                               |    |                                         | N/A  | Flare            | Slope LT (%)      | N/A   | N/A    | Flare                | Slope RT (%)            |  |
| Surveyor Notes:               |    |                                         | N/A  | Flare            | Traversable LT?   | N/A   | N/A    | Flare                | Traversable RT?         |  |
| N/A                           |    |                                         | N/A  | Land             | ing Length (in)   | 0.0   | N/A    | DWS                  | Provided?               |  |
|                               |    |                                         | N/A  | Land             | ing Width (in)    | 0.0   | N/A    | DWS                  | Contrast?               |  |
|                               |    |                                         | N/A  | Land             | ing Slope (%)     | 0.0   | N/A    | DWS                  | Length (in)             |  |
|                               |    |                                         | N/A  | Land             | ing X Slope (%)   | 0.0   | N/A    | DWS                  | Full Width?             |  |
| PROW/ADA:                     |    |                                         | N/A  | Land             | ing Curb? (Y/N)   | N/A   | N/A    | DWS                  | Offset LT (in)          |  |
| R304.2.2                      |    |                                         | N/A  | Share            | ed Landing?       | N/A   | N/A    | DWS                  | Offset RT (in)          |  |
|                               |    |                                         | N/A  | Gutte            | er Ponding?       | 0.0   | N/A    | Gutte                | r Slope (%)             |  |
|                               |    |                                         | N/A  | Gutte            | er Lip Ht (in)    | 0.0   | N/A    | Gutte                | r X Slope (%)           |  |
|                               |    |                                         | N/A  | Paint            | ed X Walk1?       | Yes   |        | Road                 | Slope (%)               |  |
|                               |    |                                         |      | X Wa             | lk 1 Direction    | To NW |        | Road                 | X Slope (%)             |  |
|                               |    |                                         |      | X Wa             | ılk 1 Width (in)  | 106.0 |        | Clear                | Space?                  |  |
|                               |    |                                         |      | X Wa             | ılk 1 Slope (%)   | 3.0   | N/A    | Clear                | Space to XWalk (in)     |  |
|                               |    |                                         |      | X Wa             | ılk 1 X Slope (%) | 1.9   | N/A    | Storm                | n Grate/Utility Hazard? |  |
|                               |    | N/A                                     | Ram  | p inside XWalk1? | Yes               |       | Storm  | n Grate/Utility Type |                         |  |
|                               |    |                                         | N/A  | Any (            | Obstructions?     | N/A   |        |                      |                         |  |
| Total Cost:                   | \$ | 1600.00                                 |      | Obst             | ruction Type      |       | Yes    | Surfa                | ce Condition? (G/P)     |  |
|                               |    |                                         |      |                  |                   | N/A   | N/A    | Curb                 | Slope (%)               |  |
|                               |    |                                         |      |                  |                   |       |        |                      |                         |  |