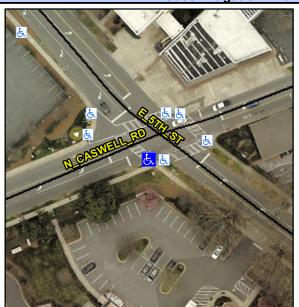

## Access Compliance Report Public Rights-of-Way (Curb Ramps)

N/A 0.0 0.0

> N/A 0.0 N/A N/A N/A N/A N/A N/A N/A N/A N/A 3.0 1.9 N/A N/A N/A

N/A Good

11.4

Intersection ID: 14193 Main Street: E\_5TH\_ST Cross Street: N\_CASWELL\_RD Location: SW

ADA ID: 6FD2C29896D9 Ramp Type: Directional1 Initial Pass/Fail: Fail Overall Compliance: No Severity Score: 12.5

Codes/Mitigation Info/Possible Solution

## Field Measurements/Component Compliance

| Street 1 Name           | N CASWELL RD |
|-------------------------|--------------|
| Stop Condition-Street 1 | Signal       |
| Street 2 Name           | N/A          |
| Ston Condition-Street 2 | N/A          |