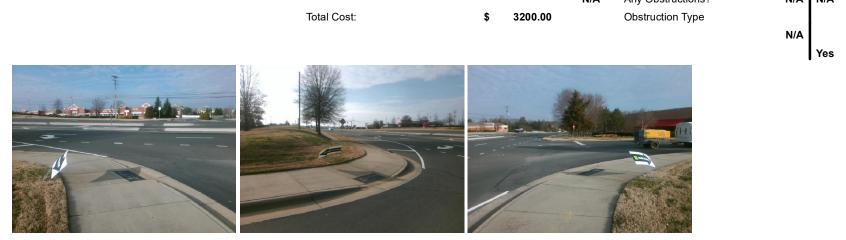

## Access Compliance Report Public Rights-of-Way (Curb Ramps)

| , , , , , , , , , , , , , , , , , , ,   |                                    |                              |        |                                               |                       |           |                             |                             |      |
|-----------------------------------------|------------------------------------|------------------------------|--------|-----------------------------------------------|-----------------------|-----------|-----------------------------|-----------------------------|------|
| Intersection ID: 49003                  | 49003 Main Street: STEELE_CREEK_RD |                              |        | Street:                                       | STEELECROFT_PY        | Location: | SE                          |                             |      |
| ADA ID: 6FD9E8E168BE                    | 68BE Ramp Type: PerpDiag           |                              |        | nitial Pass/Fail: Fail Overall Compliance: No |                       |           |                             | o Severity Score:           | 12.5 |
| Codes/Mitigation Info/Possible Solution |                                    |                              |        | Field Measurements/Component Compliance       |                       |           |                             |                             |      |
|                                         |                                    | Possible Solutions:          |        | Compliance Description                        |                       | Data      | Data Compliance Description |                             |      |
|                                         |                                    | Remove & Replace Curb Ramp W | Vith   | N/A                                           | Ramp Length (in)      | 96.0      | No                          | Ramp Slope (%)              | 9.3  |
|                                         |                                    | Two New Directional Ramps or |        | Yes                                           | Ramp Width (in)       | 48.0      | Yes                         | Ramp XSlope (%)             | 0.8  |
|                                         |                                    | Equivalent.                  |        | N/A                                           | Flare Type LT         | N/A       | N/A                         | Flare Type RT               | N/A  |
| L L L L L L                             |                                    |                              |        | N/A                                           | Flare Slope LT (%)    | N/A       | N/A                         | Flare Slope RT (%)          | N/A  |
|                                         |                                    |                              |        | N/A                                           | Flare Traversable LT? | N/A       | N/A                         | Flare Traversable RT?       | N/A  |
| A                                       |                                    |                              |        | N/A                                           | Landing Length (in)   | N/A       | N/A                         | DWS Provided?               | N/A  |
| SUEELEOROFUE                            | Sall in                            | Surveyor Notes:              |        | N/A                                           | Landing Width (in)    | N/A       | N/A                         | DWS Contrast?               | N/A  |
|                                         | ARE IN LIVE                        | N/A                          |        | N/A                                           | Landing Slope (%)     | N/A       | N/A                         | DWS Length (in)             | N/A  |
|                                         | ATTACK AND AND A                   |                              |        | N/A                                           | Landing X Slope (%)   | N/A       | N/A                         | DWS Full Width?             | N/A  |
| PROW/ADA:<br>R304.2.2                   |                                    |                              |        | N/A                                           | Landing Curb? (Y/N)   | N/A       | N/A                         | DWS Offset (in)             | N/A  |
|                                         |                                    |                              |        | N/A                                           | Shared Landing?       | N/A       |                             |                             |      |
|                                         |                                    |                              |        | N/A                                           | Gutter Ponding?       | N/A       | N/A                         | Gutter Slope (%)            | N/A  |
|                                         |                                    |                              |        | N/A                                           | Gutter Lip Ht (in)    | N/A       | N/A                         | Gutter X Slope (%)          | N/A  |
|                                         |                                    |                              |        | N/A                                           | Painted X Walk1?      | No        | N/A                         | Painted X Walk2?            | No   |
| II . / II .                             | ALC NO DE                          |                              |        |                                               | X Walk 1 Direction    | To N      |                             | X Walk 2 Direction          | To W |
|                                         |                                    |                              |        | N/A                                           | X Walk 1 Width (in)   | N/A       | N/A                         | X Walk 2 Width (in)         | N/A  |
| Street 1 Name                           | STEELECROFT PY                     |                              |        |                                               | X Walk 1 Slope (%)    | 1.6       |                             | X Walk 2 Slope (%)          | 1.5  |
| Stop Condition-Street 2                 | StopSign                           |                              |        |                                               | X Walk 1 X Slope (%)  | 0.0       |                             | X Walk 2 X Slope (%)        | 0.6  |
| Street 2 Name                           | STEELE CREEK RD                    |                              |        | N/A                                           | Ramp inside XWalk1?   | N/A       | N/A                         | Ramp inside XWalk2?         | N/A  |
| Stop Condition-Street 1                 | None                               |                              |        |                                               | Road Slope (%)        | 0.3       | N/A                         | Clear Space?                | N/A  |
|                                         |                                    |                              |        |                                               | Road X Slope (%)      | 0.1       | N/A                         | Clear Space to XWalk (in)   | N/A  |
|                                         |                                    |                              |        | N/A                                           | Any Obstructions?     | N/A       | N/A                         | Storm Grate/Utility Hazard? | N/A  |
|                                         |                                    | Total Cost: \$ 32            | 200.00 |                                               | Obstruction Type      |           |                             | Storm Grate/Utility Type    |      |
|                                         |                                    |                              |        |                                               |                       | N/A       |                             |                             | N/A  |
|                                         |                                    |                              |        |                                               |                       |           | Yes                         | Surface Condition? (G/P)    | Good |