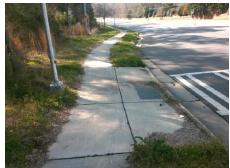

N/A

Total Cost: \$ 1600.00

| Compliance Description Date |                      |       | Compliance Description |                             | Data |
|-----------------------------|----------------------|-------|------------------------|-----------------------------|------|
| N/A                         | Ramp Length LT (in)  | 59.0  | N/A                    | Ramp Length RT (in)         | 71.0 |
| Yes                         | Ramp Width LT (in)   | 59.0  | Yes                    | Ramp Width RT (in)          | 59.0 |
| No                          | Ramp Slope LT (%)    | 11.6  | Yes                    | Ramp Slope RT (%)           | 1.7  |
| Yes                         | Ramp XSlope LT (%)   | 1.7   | Yes                    | Ramp XSlope RT (%)          | 0.4  |
| N/A                         | Landing Length (in)  | N/A   | N/A                    | DWS Provided?               | N/A  |
| N/A                         | Landing Width (in)   | N/A   | N/A                    | DWS Contrast?               | N/A  |
| N/A                         | Landing Slope (%)    | N/A   | N/A                    | DWS Length (in)             | N/A  |
| N/A                         | Landing X Slope (%)  | N/A   | N/A                    | DWS Full Width?             | N/A  |
| N/A                         | Landing Curb? (Y/N)  | N/A   | N/A                    | DWS Offset (in)             | N/A  |
| N/A                         | Shared Landing?      | N/A   |                        |                             |      |
| N/A                         | Gutter Ponding?      | N/A   | N/A                    | Gutter Slope (%)            | N/A  |
| N/A                         | Gutter Lip Ht (in)   | N/A   | N/A                    | Gutter X Slope (%)          | N/A  |
| N/A                         | Painted X Walk1?     | Yes   | N/A                    | Painted X Walk2?            | N/A  |
|                             | X Walk 1 Direction   | To W  |                        | X Walk 2 Direction          | N/A  |
| N/A                         | X Walk 1 Width (in)  | 104.0 | N/A                    | X Walk 2 Width (in)         | N/A  |
|                             | X Walk 1 Slope (%)   | 3.5   |                        | X Walk 2 Slope (%)          | N/A  |
|                             | X Walk 1 X Slope (%) | 4.1   |                        | X Walk 2 X Slope (%)        | N/A  |
| N/A                         | Ramp inside XWalk1?  | Yes   | N/A                    | Ramp inside XWalk2?         | N/A  |
|                             | Road Slope (%)       | N/A   | N/A                    | Clear Space?                | N/A  |
|                             | Road X Slope (%)     | N/A   | N/A                    | Clear Space to XWalk (in)   | N/A  |
| N/A                         | Any Obstructions?    | N/A   | N/A                    | Storm Grate/Utility Hazard? | N/A  |
|                             | Obstruction Type     |       |                        | Storm Grate/Utility Type    |      |
|                             |                      | N/A   |                        |                             | N/A  |
|                             |                      |       | Yes                    | Surface Condition? (G/P)    | Good |
|                             |                      |       | N/A                    | Curb Slope (%)              | 6.5  |