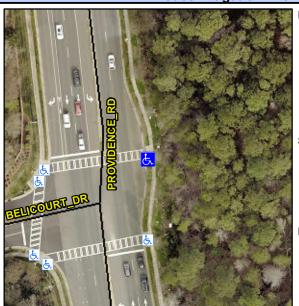

## Access Compliance Report Public Rights-of-Way (Curb Ramps)

Intersection ID: 28112Main Street:PROVIDENCE\_RDCross Street:BELICOURT\_DRLocation:NEADA ID: 6FDADD5155D2Ramp Type:ParaInitial Pass/Fail:FailOverall Compliance:NoSeverity Score:12.5

## Field Measurements/Component Compliance

Street 1 Name PRVIDENCE RD
Stop Condition-Street 1 Signal
Street 2 Name N/A
Stop Condition-Street 2 N/A

Possible Solutions:

Remove & Replace Entire Ramp.

N/A

N/A

N/A