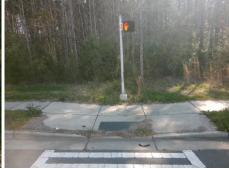

N/A

Total Cost: \$ 1600.00

| Compliance Description Date |                      |       | Compliance Description |                             | Data |
|-----------------------------|----------------------|-------|------------------------|-----------------------------|------|
| N/A                         | Ramp Length LT (in)  | 59.0  | N/A                    | Ramp Length RT (in)         | 71.0 |
| Yes                         | Ramp Width LT (in)   | 59.0  | Yes                    | Ramp Width RT (in)          | 59.0 |
| No                          | Ramp Slope LT (%)    | 11.6  | Yes                    | Ramp Slope RT (%)           | 1.7  |
| Yes                         | Ramp XSlope LT (%)   | 1.7   | Yes                    | Ramp XSlope RT (%)          | 0.4  |
| N/A                         | Landing Length (in)  | N/A   | N/A                    | DWS Provided?               | N/A  |
| N/A                         | Landing Width (in)   | N/A   | N/A                    | DWS Contrast?               | N/A  |
| N/A                         | Landing Slope (%)    | N/A   | N/A                    | DWS Length (in)             | N/A  |
| N/A                         | Landing X Slope (%)  | N/A   | N/A                    | DWS Full Width?             | N/A  |
| N/A                         | Landing Curb? (Y/N)  | N/A   | N/A                    | DWS Offset (in)             | N/A  |
| N/A                         | Shared Landing?      | N/A   |                        |                             |      |
| N/A                         | Gutter Ponding?      | N/A   | N/A                    | Gutter Slope (%)            | N/A  |
| N/A                         | Gutter Lip Ht (in)   | N/A   | N/A                    | Gutter X Slope (%)          | N/A  |
| N/A                         | Painted X Walk1?     | Yes   | N/A                    | Painted X Walk2?            | N/A  |
|                             | X Walk 1 Direction   | To W  |                        | X Walk 2 Direction          | N/A  |
| N/A                         | X Walk 1 Width (in)  | 104.0 | N/A                    | X Walk 2 Width (in)         | N/A  |
|                             | X Walk 1 Slope (%)   | 3.5   |                        | X Walk 2 Slope (%)          | N/A  |
|                             | X Walk 1 X Slope (%) | 4.1   |                        | X Walk 2 X Slope (%)        | N/A  |
| N/A                         | Ramp inside XWalk1?  | Yes   | N/A                    | Ramp inside XWalk2?         | N/A  |
|                             | Road Slope (%)       | N/A   | N/A                    | Clear Space?                | N/A  |
|                             | Road X Slope (%)     | N/A   | N/A                    | Clear Space to XWalk (in)   | N/A  |
| N/A                         | Any Obstructions?    | N/A   | N/A                    | Storm Grate/Utility Hazard? | N/A  |
|                             | Obstruction Type     |       |                        | Storm Grate/Utility Type    |      |
|                             |                      | N/A   |                        |                             | N/A  |
|                             |                      |       | Yes                    | Surface Condition? (G/P)    | Good |
|                             |                      |       | N/A                    | Curb Slope (%)              | 6.5  |