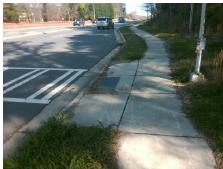

N/A

Total Cost: \$ 1600.00

| Compliance Description Date |                      |       | Compliance Description |                             | Data |
|-----------------------------|----------------------|-------|------------------------|-----------------------------|------|
| N/A                         | Ramp Length LT (in)  | 59.0  | N/A                    | Ramp Length RT (in)         | 71.0 |
| Yes                         | Ramp Width LT (in)   | 59.0  | Yes                    | Ramp Width RT (in)          | 59.0 |
| No                          | Ramp Slope LT (%)    | 11.6  | Yes                    | Ramp Slope RT (%)           | 1.7  |
| Yes                         | Ramp XSlope LT (%)   | 1.7   | Yes                    | Ramp XSlope RT (%)          | 0.4  |
| N/A                         | Landing Length (in)  | N/A   | N/A                    | DWS Provided?               | N/A  |
| N/A                         | Landing Width (in)   | N/A   | N/A                    | DWS Contrast?               | N/A  |
| N/A                         | Landing Slope (%)    | N/A   | N/A                    | DWS Length (in)             | N/A  |
| N/A                         | Landing X Slope (%)  | N/A   | N/A                    | DWS Full Width?             | N/A  |
| N/A                         | Landing Curb? (Y/N)  | N/A   | N/A                    | DWS Offset (in)             | N/A  |
| N/A                         | Shared Landing?      | N/A   |                        |                             |      |
| N/A                         | Gutter Ponding?      | N/A   | N/A                    | Gutter Slope (%)            | N/A  |
| N/A                         | Gutter Lip Ht (in)   | N/A   | N/A                    | Gutter X Slope (%)          | N/A  |
| N/A                         | Painted X Walk1?     | Yes   | N/A                    | Painted X Walk2?            | N/A  |
|                             | X Walk 1 Direction   | To W  |                        | X Walk 2 Direction          | N/A  |
| N/A                         | X Walk 1 Width (in)  | 104.0 | N/A                    | X Walk 2 Width (in)         | N/A  |
|                             | X Walk 1 Slope (%)   | 3.5   |                        | X Walk 2 Slope (%)          | N/A  |
|                             | X Walk 1 X Slope (%) | 4.1   |                        | X Walk 2 X Slope (%)        | N/A  |
| N/A                         | Ramp inside XWalk1?  | Yes   | N/A                    | Ramp inside XWalk2?         | N/A  |
|                             | Road Slope (%)       | N/A   | N/A                    | Clear Space?                | N/A  |
|                             | Road X Slope (%)     | N/A   | N/A                    | Clear Space to XWalk (in)   | N/A  |
| N/A                         | Any Obstructions?    | N/A   | N/A                    | Storm Grate/Utility Hazard? | N/A  |
|                             | Obstruction Type     |       |                        | Storm Grate/Utility Type    |      |
|                             |                      | N/A   |                        |                             | N/A  |
|                             |                      |       | Yes                    | Surface Condition? (G/P)    | Good |
|                             |                      |       | N/A                    | Curb Slope (%)              | 6.5  |