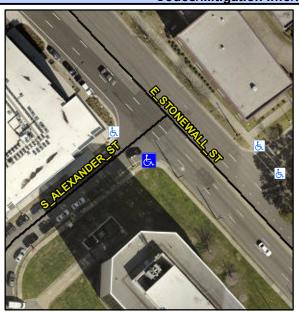

## Access Compliance Report Public Rights-of-Way (Curb Ramps)

Intersection ID: 13352 Main Street: S\_ALEXANDER\_ST Cross Street: E\_STONEWALL\_ST Location: SW

ADA ID: 6FDEC9AAD0D3 Ramp Type: ParaDiag Initial Pass/Fail: Fail Overall Compliance: No Severity Score: 13.75

## Field Measurements/Component Compliance

Street 1 Name
Stop Condition-Street 1
Street 2 Name
Stop Condition-Street 2

E STONEWALL ST None S ALEXANDER StopSign Possible Solutions:

Remove & Replace Curb Ramp With Two New Directional Ramps or Equivalent.