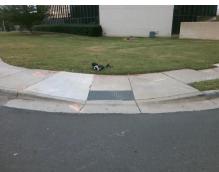

## Field Measurements/Component Compliance

Street 1 Name
Stop Condition-Street 1
Street 2 Name
Stop Condition-Street 2

E STONEWALL ST None S ALEXANDER StopSign Possible Solutions:

Remove & Replace Curb Ramp With Two New Directional Ramps or Equivalent.

Surveyor Notes:

RT RP < 5%

PROW/ADA:

R304.3.2, R304.5.3

Total Cost: \$ 3200.00

| Field Measurements/Component Compliance |                      |       |                        |                             |       |
|-----------------------------------------|----------------------|-------|------------------------|-----------------------------|-------|
| Compliance Description                  |                      | Data  | Compliance Description |                             | Data  |
| N/A                                     | Ramp Length LT (in)  | 50.0  | N/A                    | Ramp Length RT (in)         | 50.0  |
| Yes                                     | Ramp Width LT (in)   | 76.0  | Yes                    | Ramp Width RT (in)          | 60.0  |
| No                                      | Ramp Slope LT (%)    | 9.4   | Yes                    | Ramp Slope RT (%)           | 3.5   |
| No                                      | Ramp XSlope LT (%)   | 2.8   | Yes                    | Ramp XSlope RT (%)          | 1.9   |
| N/A                                     | Landing Length (in)  | N/A   | N/A                    | DWS Provided?               | N/A   |
| N/A                                     | Landing Width (in)   | N/A   | N/A                    | DWS Contrast?               | N/A   |
| N/A                                     | Landing Slope (%)    | N/A   | N/A                    | DWS Length (in)             | N/A   |
| N/A                                     | Landing X Slope (%)  | N/A   | N/A                    | DWS Full Width?             | N/A   |
| N/A                                     | Landing Curb? (Y/N)  | N/A   | N/A                    | DWS Offset (in)             | N/A   |
| N/A                                     | Shared Landing?      | N/A   |                        |                             |       |
| N/A                                     | Gutter Ponding?      | N/A   | N/A                    | Gutter Slope (%)            | N/A   |
| N/A                                     | Gutter Lip Ht (in)   | N/A   | N/A                    | Gutter X Slope (%)          | N/A   |
| N/A                                     | Painted X Walk1?     | No    | N/A                    | Painted X Walk2?            | No    |
|                                         | X Walk 1 Direction   | To NE |                        | X Walk 2 Direction          | To NW |
| N/A                                     | X Walk 1 Width (in)  | N/A   | N/A                    | X Walk 2 Width (in)         | N/A   |
|                                         | X Walk 1 Slope (%)   | 3.1   |                        | X Walk 2 Slope (%)          | 0.7   |
|                                         | X Walk 1 X Slope (%) | 1.6   |                        | X Walk 2 X Slope (%)        | 4.2   |
| N/A                                     | Ramp inside XWalk1?  | N/A   | N/A                    | Ramp inside XWalk2?         | N/A   |
|                                         | Road Slope (%)       | 3.7   | N/A                    | Clear Space?                | N/A   |
|                                         | Road X Slope (%)     | 4.5   | N/A                    | Clear Space to XWalk (in)   | N/A   |
| N/A                                     | Any Obstructions?    | N/A   | N/A                    | Storm Grate/Utility Hazard? | N/A   |
|                                         | Obstruction Type     |       |                        | Storm Grate/Utility Type    |       |
|                                         |                      | N/A   |                        |                             | N/A   |
|                                         |                      |       | Yes                    | Surface Condition? (G/P)    | Good  |
|                                         |                      |       | N/A                    | Curb Slope (%)              | 2.7   |
|                                         |                      | ,     | -                      |                             |       |