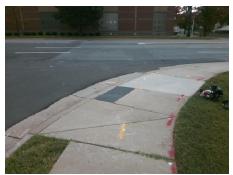

## Field Measurements/Component Compliance

Street 1 Name
Stop Condition-Street 1
Street 2 Name
Stop Condition-Street 2

E STONEWALL ST None S ALEXANDER StopSign Possible Solutions:

Remove & Replace Curb Ramp With Two New Directional Ramps or Equivalent.

Surveyor Notes:

RT RP < 5%

PROW/ADA:

R304.3.2, R304.5.3

Total Cost: \$ 3200.00

| Field Measurements/Component Compliance |                      |       |                        |                             |       |
|-----------------------------------------|----------------------|-------|------------------------|-----------------------------|-------|
| Compliance Description                  |                      | Data  | Compliance Description |                             | Data  |
| N/A                                     | Ramp Length LT (in)  | 50.0  | N/A                    | Ramp Length RT (in)         | 50.0  |
| Yes                                     | Ramp Width LT (in)   | 76.0  | Yes                    | Ramp Width RT (in)          | 60.0  |
| No                                      | Ramp Slope LT (%)    | 9.4   | Yes                    | Ramp Slope RT (%)           | 3.5   |
| No                                      | Ramp XSlope LT (%)   | 2.8   | Yes                    | Ramp XSlope RT (%)          | 1.9   |
| N/A                                     | Landing Length (in)  | N/A   | N/A                    | DWS Provided?               | N/A   |
| N/A                                     | Landing Width (in)   | N/A   | N/A                    | DWS Contrast?               | N/A   |
| N/A                                     | Landing Slope (%)    | N/A   | N/A                    | DWS Length (in)             | N/A   |
| N/A                                     | Landing X Slope (%)  | N/A   | N/A                    | DWS Full Width?             | N/A   |
| N/A                                     | Landing Curb? (Y/N)  | N/A   | N/A                    | DWS Offset (in)             | N/A   |
| N/A                                     | Shared Landing?      | N/A   |                        |                             |       |
| N/A                                     | Gutter Ponding?      | N/A   | N/A                    | Gutter Slope (%)            | N/A   |
| N/A                                     | Gutter Lip Ht (in)   | N/A   | N/A                    | Gutter X Slope (%)          | N/A   |
| N/A                                     | Painted X Walk1?     | No    | N/A                    | Painted X Walk2?            | No    |
|                                         | X Walk 1 Direction   | To NE |                        | X Walk 2 Direction          | To NW |
| N/A                                     | X Walk 1 Width (in)  | N/A   | N/A                    | X Walk 2 Width (in)         | N/A   |
|                                         | X Walk 1 Slope (%)   | 3.1   |                        | X Walk 2 Slope (%)          | 0.7   |
|                                         | X Walk 1 X Slope (%) | 1.6   |                        | X Walk 2 X Slope (%)        | 4.2   |
| N/A                                     | Ramp inside XWalk1?  | N/A   | N/A                    | Ramp inside XWalk2?         | N/A   |
|                                         | Road Slope (%)       | 3.7   | N/A                    | Clear Space?                | N/A   |
|                                         | Road X Slope (%)     | 4.5   | N/A                    | Clear Space to XWalk (in)   | N/A   |
| N/A                                     | Any Obstructions?    | N/A   | N/A                    | Storm Grate/Utility Hazard? | N/A   |
|                                         | Obstruction Type     |       |                        | Storm Grate/Utility Type    |       |
|                                         |                      | N/A   |                        |                             | N/A   |
|                                         |                      |       | Yes                    | Surface Condition? (G/P)    | Good  |
|                                         |                      |       | N/A                    | Curb Slope (%)              | 2.7   |
|                                         |                      | ,     | -                      |                             |       |