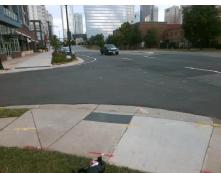

## Field Measurements/Component Compliance

Street 1 Name
Stop Condition-Street 1
Street 2 Name
Stop Condition-Street 2

E STONEWALL ST None S ALEXANDER StopSign Possible Solutions:

Remove & Replace Curb Ramp With Two New Directional Ramps or Equivalent.

Surveyor Notes:

RT RP < 5%

PROW/ADA:

R304.3.2, R304.5.3

Total Cost: \$ 3200.00

| Field Measurements/Component Compliance |                      |       |                        |                             |       |
|-----------------------------------------|----------------------|-------|------------------------|-----------------------------|-------|
| Compliance Description                  |                      | Data  | Compliance Description |                             | Data  |
| N/A                                     | Ramp Length LT (in)  | 50.0  | N/A                    | Ramp Length RT (in)         | 50.0  |
| Yes                                     | Ramp Width LT (in)   | 76.0  | Yes                    | Ramp Width RT (in)          | 60.0  |
| No                                      | Ramp Slope LT (%)    | 9.4   | Yes                    | Ramp Slope RT (%)           | 3.5   |
| No                                      | Ramp XSlope LT (%)   | 2.8   | Yes                    | Ramp XSlope RT (%)          | 1.9   |
| N/A                                     | Landing Length (in)  | N/A   | N/A                    | DWS Provided?               | N/A   |
| N/A                                     | Landing Width (in)   | N/A   | N/A                    | DWS Contrast?               | N/A   |
| N/A                                     | Landing Slope (%)    | N/A   | N/A                    | DWS Length (in)             | N/A   |
| N/A                                     | Landing X Slope (%)  | N/A   | N/A                    | DWS Full Width?             | N/A   |
| N/A                                     | Landing Curb? (Y/N)  | N/A   | N/A                    | DWS Offset (in)             | N/A   |
| N/A                                     | Shared Landing?      | N/A   |                        |                             |       |
| N/A                                     | Gutter Ponding?      | N/A   | N/A                    | Gutter Slope (%)            | N/A   |
| N/A                                     | Gutter Lip Ht (in)   | N/A   | N/A                    | Gutter X Slope (%)          | N/A   |
| N/A                                     | Painted X Walk1?     | No    | N/A                    | Painted X Walk2?            | No    |
|                                         | X Walk 1 Direction   | To NE |                        | X Walk 2 Direction          | To NW |
| N/A                                     | X Walk 1 Width (in)  | N/A   | N/A                    | X Walk 2 Width (in)         | N/A   |
|                                         | X Walk 1 Slope (%)   | 3.1   |                        | X Walk 2 Slope (%)          | 0.7   |
|                                         | X Walk 1 X Slope (%) | 1.6   |                        | X Walk 2 X Slope (%)        | 4.2   |
| N/A                                     | Ramp inside XWalk1?  | N/A   | N/A                    | Ramp inside XWalk2?         | N/A   |
|                                         | Road Slope (%)       | 3.7   | N/A                    | Clear Space?                | N/A   |
|                                         | Road X Slope (%)     | 4.5   | N/A                    | Clear Space to XWalk (in)   | N/A   |
| N/A                                     | Any Obstructions?    | N/A   | N/A                    | Storm Grate/Utility Hazard? | N/A   |
|                                         | Obstruction Type     |       |                        | Storm Grate/Utility Type    |       |
|                                         |                      | N/A   |                        |                             | N/A   |
|                                         |                      |       | Yes                    | Surface Condition? (G/P)    | Good  |
|                                         |                      |       | N/A                    | Curb Slope (%)              | 2.7   |
|                                         |                      | ,     | -                      |                             |       |