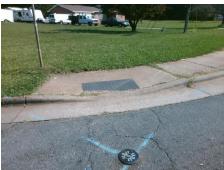

## Field Measurements/Component Compliance

Street 1 Name HOLLIEROSE DR
Stop Condition-Street 2 StopSign
Street 2 Name N/A
Stop Condition-Street 1 N/A

Possible Solutions:

Remove & Replace Entire Ramp.

Surveyor Notes:

N/A

PROW/ADA:

Not Found, R304.2.2

Total Cost: \$ 1850.00

| Compliance Description Da |                       | Data | Compliance Description |                             | Data |
|---------------------------|-----------------------|------|------------------------|-----------------------------|------|
| N/A                       | Ramp Length (in)      | 61.0 | No                     | Ramp Slope (%)              | 10.2 |
| Yes                       | Ramp Width (in)       | 48.0 | Yes                    | Ramp XSlope (%)             | 1.4  |
| N/A                       | Flare Type LT         | N/A  | N/A                    | Flare Type RT               | N/A  |
| N/A                       | Flare Slope LT (%)    | N/A  | N/A                    | Flare Slope RT (%)          | N/A  |
| N/A                       | Flare Traversable LT? | N/A  | N/A                    | Flare Traversable RT?       | N/A  |
| N/A                       | Landing Length (in)   | N/A  | N/A                    | DWS Provided?               | N/A  |
| N/A                       | Landing Width (in)    | N/A  | N/A                    | DWS Contrast?               | N/A  |
| N/A                       | Landing Slope (%)     | N/A  | N/A                    | DWS Length (in)             | N/A  |
| N/A                       | Landing X Slope (%)   | N/A  | N/A                    | DWS Full Width?             | N/A  |
| N/A                       | Landing Curb? (Y/N)   | N/A  | N/A                    | DWS Offset (in)             | N/A  |
| N/A                       | Shared Landing?       | N/A  |                        |                             |      |
| N/A                       | Gutter Ponding?       | N/A  | N/A                    | Gutter Slope (%)            | N/A  |
| N/A                       | Gutter Lip Ht (in)    | 1.5  | N/A                    | Gutter X Slope (%)          | N/A  |
| N/A                       | Painted X Walk1?      | No   | N/A                    | Painted X Walk2?            | N/A  |
|                           | X Walk 1 Direction    | To W |                        | X Walk 2 Direction          | N/A  |
| N/A                       | X Walk 1 Width (in)   | N/A  | N/A                    | X Walk 2 Width (in)         | N/A  |
|                           | X Walk 1 Slope (%)    | 0.0  |                        | X Walk 2 Slope (%)          | N/A  |
|                           | X Walk 1 X Slope (%)  | 0.4  |                        | X Walk 2 X Slope (%)        | N/A  |
| N/A                       | Ramp inside XWalk1?   | N/A  | N/A                    | Ramp inside XWalk2?         | N/A  |
|                           | Road Slope (%)        | N/A  | N/A                    | Clear Space?                | N/A  |
|                           | Road X Slope (%)      | N/A  | N/A                    | Clear Space to XWalk (in)   | N/A  |
| N/A                       | Any Obstructions?     | N/A  | N/A                    | Storm Grate/Utility Hazard? | N/A  |
|                           | Obstruction Type      |      | l                      | Storm Grate/Utility Type    |      |
|                           |                       | N/A  |                        |                             | N/A  |
|                           |                       |      | Yes                    | Surface Condition? (G/P)    | Good |