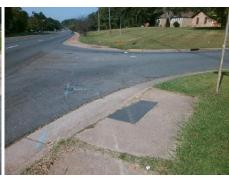

## Field Measurements/Component Compliance

Street 1 Name HOLLIEROSE DR
Stop Condition-Street 2 StopSign
Street 2 Name N/A
Stop Condition-Street 1 N/A

Possible Solutions:

Remove & Replace Entire Ramp.

Surveyor Notes:

N/A

PROW/ADA:

Not Found, R304.2.2

Total Cost: \$ 1850.00

| Compliance Description Da |                       | Data | Compliance Description |                             | Data |
|---------------------------|-----------------------|------|------------------------|-----------------------------|------|
| N/A                       | Ramp Length (in)      | 61.0 | No                     | Ramp Slope (%)              | 10.2 |
| Yes                       | Ramp Width (in)       | 48.0 | Yes                    | Ramp XSlope (%)             | 1.4  |
| N/A                       | Flare Type LT         | N/A  | N/A                    | Flare Type RT               | N/A  |
| N/A                       | Flare Slope LT (%)    | N/A  | N/A                    | Flare Slope RT (%)          | N/A  |
| N/A                       | Flare Traversable LT? | N/A  | N/A                    | Flare Traversable RT?       | N/A  |
| N/A                       | Landing Length (in)   | N/A  | N/A                    | DWS Provided?               | N/A  |
| N/A                       | Landing Width (in)    | N/A  | N/A                    | DWS Contrast?               | N/A  |
| N/A                       | Landing Slope (%)     | N/A  | N/A                    | DWS Length (in)             | N/A  |
| N/A                       | Landing X Slope (%)   | N/A  | N/A                    | DWS Full Width?             | N/A  |
| N/A                       | Landing Curb? (Y/N)   | N/A  | N/A                    | DWS Offset (in)             | N/A  |
| N/A                       | Shared Landing?       | N/A  |                        |                             |      |
| N/A                       | Gutter Ponding?       | N/A  | N/A                    | Gutter Slope (%)            | N/A  |
| N/A                       | Gutter Lip Ht (in)    | 1.5  | N/A                    | Gutter X Slope (%)          | N/A  |
| N/A                       | Painted X Walk1?      | No   | N/A                    | Painted X Walk2?            | N/A  |
|                           | X Walk 1 Direction    | To W |                        | X Walk 2 Direction          | N/A  |
| N/A                       | X Walk 1 Width (in)   | N/A  | N/A                    | X Walk 2 Width (in)         | N/A  |
|                           | X Walk 1 Slope (%)    | 0.0  |                        | X Walk 2 Slope (%)          | N/A  |
|                           | X Walk 1 X Slope (%)  | 0.4  |                        | X Walk 2 X Slope (%)        | N/A  |
| N/A                       | Ramp inside XWalk1?   | N/A  | N/A                    | Ramp inside XWalk2?         | N/A  |
|                           | Road Slope (%)        | N/A  | N/A                    | Clear Space?                | N/A  |
|                           | Road X Slope (%)      | N/A  | N/A                    | Clear Space to XWalk (in)   | N/A  |
| N/A                       | Any Obstructions?     | N/A  | N/A                    | Storm Grate/Utility Hazard? | N/A  |
|                           | Obstruction Type      |      | l                      | Storm Grate/Utility Type    |      |
|                           |                       | N/A  |                        |                             | N/A  |
|                           |                       |      | Yes                    | Surface Condition? (G/P)    | Good |