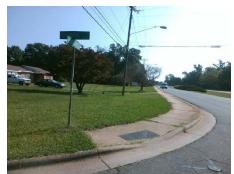

## Field Measurements/Component Compliance

Street 1 Name HOLLIEROSE DR
Stop Condition-Street 2 StopSign
Street 2 Name N/A
Stop Condition-Street 1 N/A

Possible Solutions:

Remove & Replace Entire Ramp.

Surveyor Notes:

N/A

PROW/ADA:

Not Found, R304.2.2

Total Cost: \$ 1850.00

| Compliance Description Da |                       | Data | Compliance Description |                             | Data |
|---------------------------|-----------------------|------|------------------------|-----------------------------|------|
| N/A                       | Ramp Length (in)      | 61.0 | No                     | Ramp Slope (%)              | 10.2 |
| Yes                       | Ramp Width (in)       | 48.0 | Yes                    | Ramp XSlope (%)             | 1.4  |
| N/A                       | Flare Type LT         | N/A  | N/A                    | Flare Type RT               | N/A  |
| N/A                       | Flare Slope LT (%)    | N/A  | N/A                    | Flare Slope RT (%)          | N/A  |
| N/A                       | Flare Traversable LT? | N/A  | N/A                    | Flare Traversable RT?       | N/A  |
| N/A                       | Landing Length (in)   | N/A  | N/A                    | DWS Provided?               | N/A  |
| N/A                       | Landing Width (in)    | N/A  | N/A                    | DWS Contrast?               | N/A  |
| N/A                       | Landing Slope (%)     | N/A  | N/A                    | DWS Length (in)             | N/A  |
| N/A                       | Landing X Slope (%)   | N/A  | N/A                    | DWS Full Width?             | N/A  |
| N/A                       | Landing Curb? (Y/N)   | N/A  | N/A                    | DWS Offset (in)             | N/A  |
| N/A                       | Shared Landing?       | N/A  |                        |                             |      |
| N/A                       | Gutter Ponding?       | N/A  | N/A                    | Gutter Slope (%)            | N/A  |
| N/A                       | Gutter Lip Ht (in)    | 1.5  | N/A                    | Gutter X Slope (%)          | N/A  |
| N/A                       | Painted X Walk1?      | No   | N/A                    | Painted X Walk2?            | N/A  |
|                           | X Walk 1 Direction    | To W |                        | X Walk 2 Direction          | N/A  |
| N/A                       | X Walk 1 Width (in)   | N/A  | N/A                    | X Walk 2 Width (in)         | N/A  |
|                           | X Walk 1 Slope (%)    | 0.0  |                        | X Walk 2 Slope (%)          | N/A  |
|                           | X Walk 1 X Slope (%)  | 0.4  |                        | X Walk 2 X Slope (%)        | N/A  |
| N/A                       | Ramp inside XWalk1?   | N/A  | N/A                    | Ramp inside XWalk2?         | N/A  |
|                           | Road Slope (%)        | N/A  | N/A                    | Clear Space?                | N/A  |
|                           | Road X Slope (%)      | N/A  | N/A                    | Clear Space to XWalk (in)   | N/A  |
| N/A                       | Any Obstructions?     | N/A  | N/A                    | Storm Grate/Utility Hazard? | N/A  |
|                           | Obstruction Type      |      | l                      | Storm Grate/Utility Type    |      |
|                           |                       | N/A  |                        |                             | N/A  |
|                           |                       |      | Yes                    | Surface Condition? (G/P)    | Good |