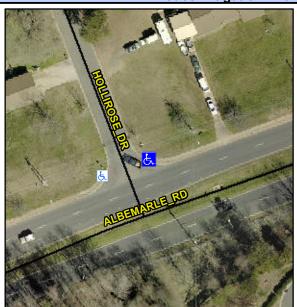

## Access Compliance Report Public Rights-of-Way (Curb Ramps)

Intersection ID: 14423Main Street: ALBEMARLE\_RDCross Street: HOLLIROSE\_DRLocation:NEADA ID: 6FDF40FE19CCRamp Type: PerpInitial Pass/Fail: FailOverall Compliance: NoSeverity Score: 12.5