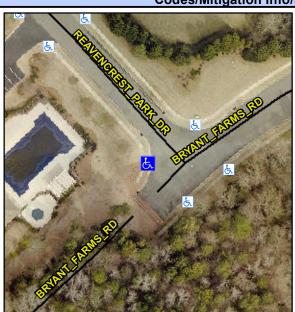

## **Access Compliance Report Public Rights-of-Way** (Curb Ramps)

Intersection ID: 32217 Main Street: REAVENCREST PARK DR Cross Street: BRYANT\_FARMS\_RD Location: NW ADA ID: 6FE30D50448F Ramp Type: PerpDiag Initial Pass/Fail: Fail **Overall Compliance: No Severity Score:** 22.5

**Codes/Mitigation Info/Possible Solution** 

Street 1 Name Stop Condition-Street 2 Street 2 Name Stop Condition-Street 1

**BRYANT FARMS RD** None **REAVENCREST PARK DR** 

StopSign

Possible Solutions: **Remove & Replace Curb Ramp With** Two New Directional Ramps or Equivalent. Surveyor Notes: N/A PROW/ADA: Not Found, R304.5.1, R304.2.2, R304.5.3