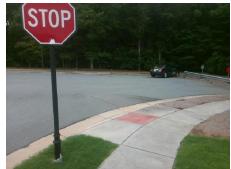

## **Access Compliance Report Public Rights-of-Way** (Curb Ramps)

Intersection ID: 32217 Main Street: REAVENCREST PARK DR Cross Street: BRYANT\_FARMS\_RD Location: NW ADA ID: 6FE30D50448F Ramp Type: PerpDiag Initial Pass/Fail: Fail **Overall Compliance: No Severity Score:** 22.5

**Codes/Mitigation Info/Possible Solution** 

Street 1 Name Stop Condition-Street 2 Street 2 Name Stop Condition-Street 1

**BRYANT FARMS RD** None **REAVENCREST PARK DR** 

StopSign

Possible Solutions: **Remove & Replace Curb Ramp With** Two New Directional Ramps or Equivalent. Surveyor Notes: N/A PROW/ADA: Not Found, R304.5.1, R304.2.2, R304.5.3