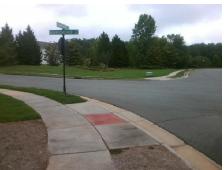

## **Access Compliance Report Public Rights-of-Way** (Curb Ramps)

Intersection ID: 32217 Main Street: REAVENCREST PARK DR Cross Street: BRYANT\_FARMS\_RD Location: NW ADA ID: 6FE30D50448F Ramp Type: PerpDiag Initial Pass/Fail: Fail **Overall Compliance: No Severity Score:** 22.5

**Codes/Mitigation Info/Possible Solution** 

Street 1 Name Stop Condition-Street 2 Street 2 Name Stop Condition-Street 1

**BRYANT FARMS RD** None **REAVENCREST PARK DR** 

StopSign

Possible Solutions: **Remove & Replace Curb Ramp With** Two New Directional Ramps or Equivalent. Surveyor Notes: N/A PROW/ADA: Not Found, R304.5.1, R304.2.2, R304.5.3