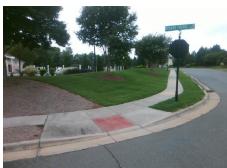

## **Access Compliance Report Public Rights-of-Way** (Curb Ramps)

Intersection ID: 32217 Main Street: REAVENCREST PARK DR Cross Street: BRYANT\_FARMS\_RD Location: NW ADA ID: 6FE30D50448F Ramp Type: PerpDiag Initial Pass/Fail: Fail **Overall Compliance: No Severity Score:** 22.5

**Codes/Mitigation Info/Possible Solution** 

Street 1 Name Stop Condition-Street 2 Street 2 Name Stop Condition-Street 1

**BRYANT FARMS RD** None **REAVENCREST PARK DR** 

StopSign

Possible Solutions: **Remove & Replace Curb Ramp With** Two New Directional Ramps or Equivalent. Surveyor Notes: N/A PROW/ADA: Not Found, R304.5.1, R304.2.2, R304.5.3