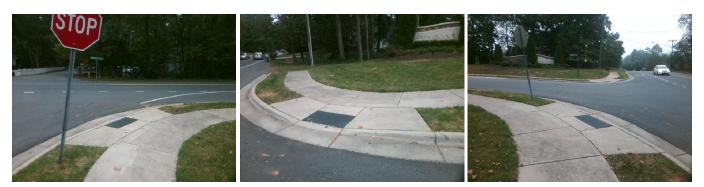

## Access Compliance Report Public Rights-of-Way (Curb Ramps)

| ````````````````````````````````        |                                                 |                              |              |                                         |                   |                             |                             |            |  |
|-----------------------------------------|-------------------------------------------------|------------------------------|--------------|-----------------------------------------|-------------------|-----------------------------|-----------------------------|------------|--|
| Intersection ID: 21478                  | ntersection ID: 21478 Main Street: KILCULLEN_DR |                              |              | Cross Street: N/A                       |                   |                             |                             | NW         |  |
| ADA ID: 6FE5C492D1A5                    | Ramp Ty                                         | ype: PerpDiag                | Initial Pass | /Fail: Fail Ov                          | o Severity Score: | 25                          |                             |            |  |
| Codes/Mitigation Info/Possible Solution |                                                 |                              |              | Field Measurements/Component Compliance |                   |                             |                             |            |  |
|                                         |                                                 | Possible Solutions:          |              | Compliance Description                  |                   | Data Compliance Description |                             | Data       |  |
|                                         |                                                 | Remove & Replace Curb Ramp W | ith N/A      | Ramp Length (in)                        | 48.0              | Yes                         | Ramp Slope (%)              | 7.4        |  |
|                                         |                                                 | Two New Directional Ramps or | Yes          |                                         | 48.0              | No                          | Ramp XSlope (%)             | 8.0        |  |
|                                         |                                                 | Equivalent.                  | N/A          | ,                                       | N/A               | N/A                         | Flare Type RT               | N/A        |  |
|                                         |                                                 |                              | N/A          | ••                                      | N/A               | N/A                         | Flare Slope RT (%)          | N/A        |  |
|                                         |                                                 |                              | N/A          |                                         | Γ? <b>Ν/Α</b>     | N/A                         | Flare Traversable RT?       | N/A        |  |
|                                         | They a safe                                     |                              | N/A          |                                         | N/A               | N/A                         | DWS Provided?               | N/A        |  |
|                                         |                                                 | Surveyor Notes:              | N/A          | • • • • • •                             | N/A               | N/A                         | DWS Contrast?               | N/A        |  |
|                                         |                                                 | N/A                          | N/A          | • • • •                                 | N/A               | N/A                         | DWS Length (in)             | N/A        |  |
|                                         | VORITH                                          | 1/2                          | N/A          | •••••                                   | ) <b>N/A</b>      | N/A                         | DWS Full Width?             | N/A        |  |
| ARDIS RUS                               |                                                 |                              | N/A          | 5 1 (                                   |                   |                             | DWS Offset (in)             | N/A        |  |
| the the                                 | a Dette                                         | 1                            | N/A          | 6 (                                     | ,<br>N/A          |                             |                             |            |  |
| a start a                               |                                                 | PROW/ADA:                    | N/A          | 6                                       | N/A               |                             | Gutter Slope (%)            | N/A        |  |
| Tape Dette                              | E .                                             | Not Found, R304.5.3          | N/A          | - 9                                     | N/A               |                             | Gutter X Slope (%)          | N/A        |  |
| Not Found, R304.5.3                     |                                                 |                              | N/A          | 1 ()                                    | No                | N/A                         | Painted X Walk2?            | No         |  |
|                                         |                                                 |                              |              | X Walk 1 Direction                      | To S              |                             | X Walk 2 Direction          | To E       |  |
|                                         |                                                 |                              | N/A          |                                         | N/A               | N/A                         | X Walk 2 Width (in)         | N/A        |  |
| Street 1 Name                           | SARDIS RD NORTH                                 | -                            | N/#          | X Walk 1 Slope (%)                      | 1.4               |                             | X Walk 2 Slope (%)          | 5.8        |  |
| Stop Condition-Street 2                 | None                                            |                              |              | X Walk 1 X Slope (%)                    |                   |                             | X Walk 2 X Slope (%)        | 5.8<br>1.0 |  |
| Street 2 Name                           | KILCULLEN DR                                    |                              | N/A          |                                         |                   | N/A                         | Ramp inside XWalk2?         | N/A        |  |
| Stop Condition-Street 1                 |                                                 |                              | IN/A         |                                         | 4.3               | N/A                         |                             | N/A<br>N/A |  |
| Stop Condition-Street 1                 | StopSign                                        |                              |              | Road Slope (%)                          |                   |                             | Clear Space?                |            |  |
|                                         |                                                 |                              | N1/4         | Road X Slope (%)                        | 3.1               | N/A                         | Clear Space to XWalk (in)   | N/A        |  |
|                                         |                                                 | T 41 0 14                    | N/A          | <b>y</b> =                              | N/A               | N/A                         | Storm Grate/Utility Hazard? | N/A        |  |
|                                         |                                                 | Total Cost: \$ 32            | 00.00        | Obstruction Type                        |                   |                             | Storm Grate/Utility Type    |            |  |
|                                         |                                                 |                              |              |                                         | N/A               |                             |                             | N/A        |  |