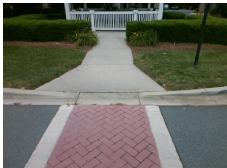

**Codes/Mitigation Info/Possible Solution** 

**FLAT RIVER DR** Street 1 Name Stop Condition-Street 2 None Street 2 Name N/A Stop Condition-Street 1 N/A Possible Solutions: Remove & Replace Entire Ramp. Surveyor Notes: N/A PROW/ADA: R304.5.1, R304.2.2

Total Cost: 1850.00

| Field Measurements/Component Compliance |                       |      |      |                             |      |
|-----------------------------------------|-----------------------|------|------|-----------------------------|------|
| Compliance Description                  |                       | Data | Comp | liance Description          | Data |
| N/A                                     | Ramp Length (in)      | 65.0 | No   | Ramp Slope (%)              | 9.9  |
| No                                      | Ramp Width (in)       | 46.5 | Yes  | Ramp XSlope (%)             | 0.6  |
| N/A                                     | Flare Type LT         | N/A  | N/A  | Flare Type RT               | N/A  |
| N/A                                     | Flare Slope LT (%)    | N/A  | N/A  | Flare Slope RT (%)          | N/A  |
| N/A                                     | Flare Traversable LT? | N/A  | N/A  | Flare Traversable RT?       | N/A  |
| N/A                                     | Landing Length (in)   | N/A  | N/A  | DWS Provided?               | N/A  |
| N/A                                     | Landing Width (in)    | N/A  | N/A  | DWS Contrast?               | N/A  |
| N/A                                     | Landing Slope (%)     | N/A  | N/A  | DWS Length (in)             | N/A  |
| N/A                                     | Landing X Slope (%)   | N/A  | N/A  | DWS Full Width?             | N/A  |
| N/A                                     | Landing Curb? (Y/N)   | N/A  | N/A  | DWS Offset (in)             | N/A  |
| N/A                                     | Shared Landing?       | N/A  |      |                             |      |
| N/A                                     | Gutter Ponding?       | N/A  | N/A  | Gutter Slope (%)            | N/A  |
| N/A                                     | Gutter Lip Ht (in)    | N/A  | N/A  | Gutter X Slope (%)          | N/A  |
| N/A                                     | Painted X Walk1?      | Yes  | N/A  | Painted X Walk2?            | N/A  |
|                                         | X Walk 1 Direction    | То Е |      | X Walk 2 Direction          | N/A  |
| N/A                                     | X Walk 1 Width (in)   | 51.0 | N/A  | X Walk 2 Width (in)         | N/A  |
|                                         | X Walk 1 Slope (%)    | 2.3  |      | X Walk 2 Slope (%)          | N/A  |
|                                         | X Walk 1 X Slope (%)  | 1.5  |      | X Walk 2 X Slope (%)        | N/A  |
| N/A                                     | Ramp inside XWalk1?   | Yes  | N/A  | Ramp inside XWalk2?         | N/A  |
|                                         | Road Slope (%)        | N/A  | N/A  | Clear Space?                | N/A  |
|                                         | Road X Slope (%)      | N/A  | N/A  | Clear Space to XWalk (in)   | N/A  |
| N/A                                     | Any Obstructions?     | N/A  | N/A  | Storm Grate/Utility Hazard? | N/A  |
|                                         | Obstruction Type      |      |      | Storm Grate/Utility Type    |      |
|                                         |                       | N/A  |      |                             | N/A  |
|                                         |                       |      | Yes  | Surface Condition? (G/P)    | Good |
| 4 4 14                                  |                       |      |      |                             |      |