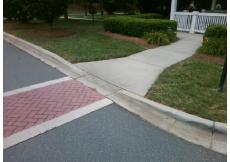

**Codes/Mitigation Info/Possible Solution** 

**FLAT RIVER DR** Street 1 Name Stop Condition-Street 2 None Street 2 Name N/A Stop Condition-Street 1 N/A Possible Solutions: Remove & Replace Entire Ramp. Surveyor Notes: N/A PROW/ADA: R304.5.1, R304.2.2

Total Cost: 1850.00

| Field Measurements/Component Compliance |                       |      |      |                             |      |
|-----------------------------------------|-----------------------|------|------|-----------------------------|------|
| Compliance Description                  |                       | Data | Comp | liance Description          | Data |
| N/A                                     | Ramp Length (in)      | 65.0 | No   | Ramp Slope (%)              | 9.9  |
| No                                      | Ramp Width (in)       | 46.5 | Yes  | Ramp XSlope (%)             | 0.6  |
| N/A                                     | Flare Type LT         | N/A  | N/A  | Flare Type RT               | N/A  |
| N/A                                     | Flare Slope LT (%)    | N/A  | N/A  | Flare Slope RT (%)          | N/A  |
| N/A                                     | Flare Traversable LT? | N/A  | N/A  | Flare Traversable RT?       | N/A  |
| N/A                                     | Landing Length (in)   | N/A  | N/A  | DWS Provided?               | N/A  |
| N/A                                     | Landing Width (in)    | N/A  | N/A  | DWS Contrast?               | N/A  |
| N/A                                     | Landing Slope (%)     | N/A  | N/A  | DWS Length (in)             | N/A  |
| N/A                                     | Landing X Slope (%)   | N/A  | N/A  | DWS Full Width?             | N/A  |
| N/A                                     | Landing Curb? (Y/N)   | N/A  | N/A  | DWS Offset (in)             | N/A  |
| N/A                                     | Shared Landing?       | N/A  |      |                             |      |
| N/A                                     | Gutter Ponding?       | N/A  | N/A  | Gutter Slope (%)            | N/A  |
| N/A                                     | Gutter Lip Ht (in)    | N/A  | N/A  | Gutter X Slope (%)          | N/A  |
| N/A                                     | Painted X Walk1?      | Yes  | N/A  | Painted X Walk2?            | N/A  |
|                                         | X Walk 1 Direction    | То Е |      | X Walk 2 Direction          | N/A  |
| N/A                                     | X Walk 1 Width (in)   | 51.0 | N/A  | X Walk 2 Width (in)         | N/A  |
|                                         | X Walk 1 Slope (%)    | 2.3  |      | X Walk 2 Slope (%)          | N/A  |
|                                         | X Walk 1 X Slope (%)  | 1.5  |      | X Walk 2 X Slope (%)        | N/A  |
| N/A                                     | Ramp inside XWalk1?   | Yes  | N/A  | Ramp inside XWalk2?         | N/A  |
|                                         | Road Slope (%)        | N/A  | N/A  | Clear Space?                | N/A  |
|                                         | Road X Slope (%)      | N/A  | N/A  | Clear Space to XWalk (in)   | N/A  |
| N/A                                     | Any Obstructions?     | N/A  | N/A  | Storm Grate/Utility Hazard? | N/A  |
|                                         | Obstruction Type      |      |      | Storm Grate/Utility Type    |      |
|                                         |                       | N/A  |      |                             | N/A  |
|                                         |                       |      | Yes  | Surface Condition? (G/P)    | Good |
| 4 4 14                                  |                       |      |      |                             |      |