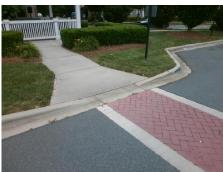

**Codes/Mitigation Info/Possible Solution** 

**FLAT RIVER DR** Street 1 Name Stop Condition-Street 2 None Street 2 Name N/A Stop Condition-Street 1 N/A Possible Solutions: Remove & Replace Entire Ramp. Surveyor Notes: N/A PROW/ADA: R304.5.1, R304.2.2

Total Cost: 1850.00

| Field Measurements/Component Compliance |                       |      |      |                             |      |
|-----------------------------------------|-----------------------|------|------|-----------------------------|------|
| Compliance Description                  |                       | Data | Comp | liance Description          | Data |
| N/A                                     | Ramp Length (in)      | 65.0 | No   | Ramp Slope (%)              | 9.9  |
| No                                      | Ramp Width (in)       | 46.5 | Yes  | Ramp XSlope (%)             | 0.6  |
| N/A                                     | Flare Type LT         | N/A  | N/A  | Flare Type RT               | N/A  |
| N/A                                     | Flare Slope LT (%)    | N/A  | N/A  | Flare Slope RT (%)          | N/A  |
| N/A                                     | Flare Traversable LT? | N/A  | N/A  | Flare Traversable RT?       | N/A  |
| N/A                                     | Landing Length (in)   | N/A  | N/A  | DWS Provided?               | N/A  |
| N/A                                     | Landing Width (in)    | N/A  | N/A  | DWS Contrast?               | N/A  |
| N/A                                     | Landing Slope (%)     | N/A  | N/A  | DWS Length (in)             | N/A  |
| N/A                                     | Landing X Slope (%)   | N/A  | N/A  | DWS Full Width?             | N/A  |
| N/A                                     | Landing Curb? (Y/N)   | N/A  | N/A  | DWS Offset (in)             | N/A  |
| N/A                                     | Shared Landing?       | N/A  |      |                             |      |
| N/A                                     | Gutter Ponding?       | N/A  | N/A  | Gutter Slope (%)            | N/A  |
| N/A                                     | Gutter Lip Ht (in)    | N/A  | N/A  | Gutter X Slope (%)          | N/A  |
| N/A                                     | Painted X Walk1?      | Yes  | N/A  | Painted X Walk2?            | N/A  |
|                                         | X Walk 1 Direction    | То Е |      | X Walk 2 Direction          | N/A  |
| N/A                                     | X Walk 1 Width (in)   | 51.0 | N/A  | X Walk 2 Width (in)         | N/A  |
|                                         | X Walk 1 Slope (%)    | 2.3  |      | X Walk 2 Slope (%)          | N/A  |
|                                         | X Walk 1 X Slope (%)  | 1.5  |      | X Walk 2 X Slope (%)        | N/A  |
| N/A                                     | Ramp inside XWalk1?   | Yes  | N/A  | Ramp inside XWalk2?         | N/A  |
|                                         | Road Slope (%)        | N/A  | N/A  | Clear Space?                | N/A  |
|                                         | Road X Slope (%)      | N/A  | N/A  | Clear Space to XWalk (in)   | N/A  |
| N/A                                     | Any Obstructions?     | N/A  | N/A  | Storm Grate/Utility Hazard? | N/A  |
|                                         | Obstruction Type      |      |      | Storm Grate/Utility Type    |      |
|                                         |                       | N/A  |      |                             | N/A  |
|                                         |                       |      | Yes  | Surface Condition? (G/P)    | Good |
| 4 4 14                                  |                       |      |      |                             |      |