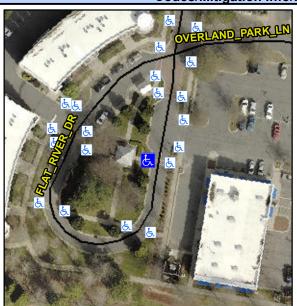

## **Access Compliance Report Public Rights-of-Way** (Curb Ramps)

Intersection ID: 1001734 Main Street: FLAT\_RIVER\_DR Cross Street: OVERLAND\_PARK\_LN Location: ADA ID: 6FE9A50725F9 Ramp Type: Perp Initial Pass/Fail: Fail **Overall Compliance: No** Severity Score: 21.25