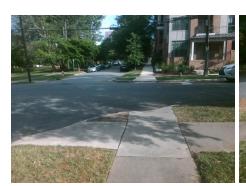

Intersection ID: 13760 Main Street: EUCLID\_AV Cross Street: TEMPLETON\_AV Location: E

ADA ID: 6FF221305C5C Ramp Type: Directional1 Initial Pass/Fail: Fail Overall Compliance: No Severity Score: 48.75

Compliance Description

N/A

To NW

Street 1 Name EUCLID AV
Stop Condition-Street 1 StopSign
Street 2 Name N/A
Stop Condition-Street 2 N/A

N/A Remove & Replace Entire Ramp. No No No N/A N/A Surveyor Notes: N/A **ASP LIP 1.0"** N/A N/A N/A N/A PROW/ADA: N/A R304.5.1, R304.2.2, R304.5.3 N/A N/A N/A N/A