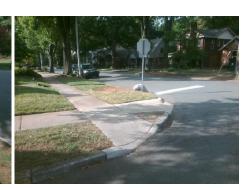

Intersection ID: 13760 Main Street: EUCLID\_AV Cross Street: TEMPLETON\_AV Location: E

ADA ID: 6FF221305C5C Ramp Type: Directional1 Initial Pass/Fail: Fail Overall Compliance: No Severity Score: 48.75

Compliance Description

N/A

To NW

Street 1 Name EUCLID AV
Stop Condition-Street 1 StopSign
Street 2 Name N/A
Stop Condition-Street 2 N/A

N/A Remove & Replace Entire Ramp. No No No N/A N/A Surveyor Notes: N/A **ASP LIP 1.0"** N/A N/A N/A N/A PROW/ADA: N/A R304.5.1, R304.2.2, R304.5.3 N/A N/A N/A N/A