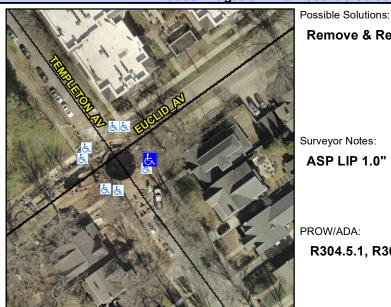

Intersection ID: 13760 Main Street: EUCLID\_AV Cross Street: TEMPLETON\_AV Location: E

ADA ID: 6FF221305C5C Ramp Type: Directional1 Initial Pass/Fail: Fail Overall Compliance: No Severity Score: 48.75

Compliance Description

N/A

To NW

Street 1 Name EUCLID AV
Stop Condition-Street 1 StopSign
Street 2 Name N/A
Stop Condition-Street 2 N/A

N/A Remove & Replace Entire Ramp. No No No N/A N/A Surveyor Notes: N/A **ASP LIP 1.0"** N/A N/A N/A N/A PROW/ADA: N/A R304.5.1, R304.2.2, R304.5.3 N/A N/A N/A N/A