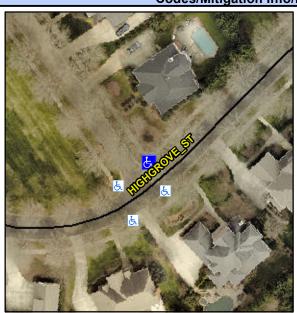

## **Access Compliance Report Public Rights-of-Way** (Curb Ramps)

Intersection ID: 10028419 Main Street: HIGHGROVE ST Cross Street: N/A Location: NE Initial Pass/Fail: Fail **Overall Compliance: No ADA ID: 6FF4482BF3C8** Ramp Type: PerpDiag Severity Score: 33.75

## Field Measurements/Component Compliance

HIGHGROVE ST Street 1 Name Stop Condition-Street 2 **HIGHGROVE ST** Street 2 Name Stop Condition-Street 1

Possible Solutions: Remove & Replace Curb Ramp With Two New Directional Ramps or Equivalent. Surveyor Notes: N/A PROW/ADA: