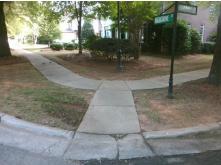

## Field Measurements/Component Compliance

HIGHGROVE ST Street 1 Name Stop Condition-Street 2 **HIGHGROVE ST** Street 2 Name Stop Condition-Street 1

Possible Solutions: Remove & Replace Curb Ramp With Two New Directional Ramps or Equivalent. Surveyor Notes: N/A PROW/ADA:

Not Found, R304.5.1, R304.2.2, R304.5.3

Total Cost: 3200.00 Compliance Description Data Compliance Description Data No N/A Ramp Length (in) 101.0 Ramp Slope (%) 11.4 No No Ramp Width (in) 47.0 Ramp XSlope (%) 5.7 N/A N/A Flare Type LT N/A Flare Type RT N/A N/A N/A N/A Flare Slope RT (%) N/A Flare Slope LT (%) N/A Flare Traversable LT? N/A N/A Flare Traversable RT? N/A N/A N/A N/A **DWS Provided?** N/A Landing Length (in) N/A Landing Width (in) N/A N/A **DWS Contrast?** N/A N/A N/A N/A Landing Slope (%) DWS Length (in) N/A N/A Landing X Slope (%) N/A N/A DWS Full Width? N/A N/A Landing Curb? (Y/N) N/A N/A DWS Offset (in) N/A N/A N/A Shared Landing? N/A **Gutter Ponding?** N/A N/A Gutter Slope (%) N/A N/A Gutter Lip Ht (in) N/A N/A Gutter X Slope (%) N/A N/A Painted X Walk1? No N/A Painted X Walk2? No X Walk 1 Direction To SW X Walk 2 Direction To S N/A N/A X Walk 1 Width (in) X Walk 2 Width (in) N/A X Walk 1 Slope (%) 2.9 X Walk 2 Slope (%) 5.7 X Walk 1 X Slope (%) 0.3 X Walk 2 X Slope (%) 3.0 N/A N/A N/A Ramp inside XWalk2? N/A Ramp inside XWalk1? Road Slope (%) 3.3 N/A Clear Space? N/A N/A Road X Slope (%) Clear Space to XWalk (in) N/A 4.0 N/A N/A N/A Any Obstructions? Storm Grate/Utility Hazard? N/A **Obstruction Type** Storm Grate/Utility Type N/A N/A