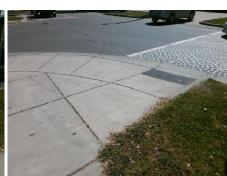

## Access Compliance Report Public Rights-of-Way (Curb Ramps)

Intersection ID: 13345 Main Street: COMMONWEALTH\_AV Cross Street: THOMAS\_AV Location: NW

ADA ID: 6FF4C42F82BA Ramp Type: Perp Initial Pass/Fail: Fail Overall Compliance: No Severity Score: 13.75

| - |  |
|---|--|

Total Cost:

1850.00

| Field Measurements/Component Compilance |                       |       |      |                             |      |  |  |  |
|-----------------------------------------|-----------------------|-------|------|-----------------------------|------|--|--|--|
| Comp                                    | liance Description    | Data  | Comp | liance Description          | Data |  |  |  |
| N/A                                     | Ramp Length (in)      | 60.0  | No   | Ramp Slope (%)              | 9.3  |  |  |  |
| Yes                                     | Ramp Width (in)       | 49.0  | No   | Ramp XSlope (%)             | 3.2  |  |  |  |
| N/A                                     | Flare Type LT         | N/A   | N/A  | Flare Type RT               | N/A  |  |  |  |
| N/A                                     | Flare Slope LT (%)    | N/A   | N/A  | Flare Slope RT (%)          | N/A  |  |  |  |
| N/A                                     | Flare Traversable LT? | N/A   | N/A  | Flare Traversable RT?       | N/A  |  |  |  |
| N/A                                     | Landing Length (in)   | N/A   | N/A  | DWS Provided?               | N/A  |  |  |  |
| N/A                                     | Landing Width (in)    | N/A   | N/A  | DWS Contrast?               | N/A  |  |  |  |
| N/A                                     | Landing Slope (%)     | N/A   | N/A  | DWS Length (in)             | N/A  |  |  |  |
| N/A                                     | Landing X Slope (%)   | N/A   | N/A  | DWS Full Width?             | N/A  |  |  |  |
| N/A                                     | Landing Curb? (Y/N)   | N/A   | N/A  | DWS Offset (in)             | N/A  |  |  |  |
| N/A                                     | Shared Landing?       | N/A   |      |                             |      |  |  |  |
| N/A                                     | Gutter Ponding?       | N/A   | N/A  | Gutter Slope (%)            | N/A  |  |  |  |
| N/A                                     | Gutter Lip Ht (in)    | N/A   | N/A  | Gutter X Slope (%)          | N/A  |  |  |  |
| N/A                                     | Painted X Walk1?      | Yes   | N/A  | Painted X Walk2?            | N/A  |  |  |  |
|                                         | X Walk 1 Direction    | To S  |      | X Walk 2 Direction          | N/A  |  |  |  |
| N/A                                     | X Walk 1 Width (in)   | 144.0 | N/A  | X Walk 2 Width (in)         | N/A  |  |  |  |
|                                         | X Walk 1 Slope (%)    | 0.3   |      | X Walk 2 Slope (%)          | N/A  |  |  |  |
|                                         | X Walk 1 X Slope (%)  | 2.0   |      | X Walk 2 X Slope (%)        | N/A  |  |  |  |
| N/A                                     | Ramp inside XWalk1?   | Yes   | N/A  | Ramp inside XWalk2?         | N/A  |  |  |  |
|                                         | Road Slope (%)        | N/A   | N/A  | Clear Space?                | N/A  |  |  |  |
|                                         | Road X Slope (%)      | N/A   | N/A  | Clear Space to XWalk (in)   | N/A  |  |  |  |
| N/A                                     | Any Obstructions?     | N/A   | N/A  | Storm Grate/Utility Hazard? | N/A  |  |  |  |
|                                         | Obstruction Type      |       |      | Storm Grate/Utility Type    |      |  |  |  |
|                                         |                       | N/A   |      |                             | N/A  |  |  |  |
|                                         |                       |       | Yes  | Surface Condition? (G/P)    | Good |  |  |  |