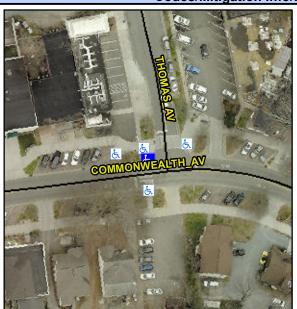

## Access Compliance Report Public Rights-of-Way (Curb Ramps)

Intersection ID: 13345 Main Street: COMMONWEALTH\_AV Cross Street: THOMAS\_AV Location: NW

ADA ID: 6FF4C42F82BA Ramp Type: Perp Initial Pass/Fail: Fail Overall Compliance: No Severity Score: 13.75

## Field Measurements/Component Compliance

| Street 1 Name           | COMMONWEALTH AV |  |  |
|-------------------------|-----------------|--|--|
| Stop Condition-Street 2 | StopSign        |  |  |
| Street 2 Name           | N/A             |  |  |
| Stop Condition-Street 1 | N/A             |  |  |