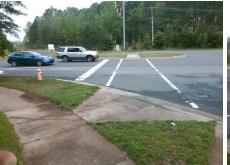

## **Access Compliance Report Public Rights-of-Way** (Curb Ramps)

Data

6.6

1.5

N/A

Good

Main Street: NORTHLAKE CENTRE PY Intersection ID: 48160 Cross Street: N/A Location: SE Initial Pass/Fail: Fail **Overall Compliance: No ADA ID: 6FF7FC19FBDC** Ramp Type: Perp **Severity Score:** 8.75

N/A

N/A

N/A

Any Obstructions?

**Obstruction Type** 

**REAMES RD** Street 1 Name Stop Condition-Street 2 Signal Street 2 Name N/A Stop Condition-Street 1 N/A

| Possible Solutions:           | Compli | ance                                     | Description      |
|-------------------------------|--------|------------------------------------------|------------------|
| Remove & Replace Entire Ramp. | N/A    | Ramp                                     | Length (in)      |
| ·                             | No     | Ramp Width (in)                          |                  |
|                               | N/A    | Flare                                    | Type LT          |
|                               | N/A    | Flare Slope LT (%) Flare Traversable LT? |                  |
|                               | N/A    |                                          |                  |
|                               | N/A    | Landi                                    | ng Length (in)   |
| Surveyor Notes:               | N/A    | Landi                                    | ng Width (in)    |
| N/A                           | N/A    | Landing Slope (%)                        |                  |
|                               | N/A    | Landi                                    | ng X Slope (%)   |
|                               | N/A    | Landi                                    | ng Curb? (Y/N)   |
|                               | N/A    | Share                                    | ed Landing?      |
| PROW/ADA:                     | N/A    | Gutte                                    | er Ponding?      |
| Not Found, R304.5.1           | N/A    | Gutter Lip Ht (in)                       |                  |
|                               | N/A    | Painte                                   | ed X Walk1?      |
|                               |        | X Wa                                     | lk 1 Direction   |
|                               | N/A    | X Wa                                     | lk 1 Width (in)  |
|                               |        | X Wa                                     | lk 1 Slope (%)   |
|                               |        | X Wa                                     | lk 1 X Slope (%) |
|                               | N/A    | Ramp                                     | inside XWalk1?   |
|                               |        | Road                                     | Slope (%)        |
|                               |        | Road                                     | X Slope (%)      |