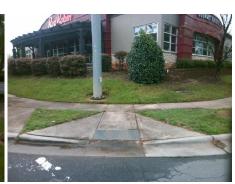

## **Access Compliance Report Public Rights-of-Way** (Curb Ramps)

Data

6.6

1.5

N/A

Good

Main Street: NORTHLAKE CENTRE PY Intersection ID: 48160 Cross Street: N/A Location: SE Initial Pass/Fail: Fail **Overall Compliance: No ADA ID: 6FF7FC19FBDC** Ramp Type: Perp **Severity Score:** 8.75

N/A

N/A

N/A

Any Obstructions?

**Obstruction Type** 

**REAMES RD** Street 1 Name Stop Condition-Street 2 Signal Street 2 Name N/A Stop Condition-Street 1 N/A

| Possible Solutions:           | Compli | ance                                     | Description      |
|-------------------------------|--------|------------------------------------------|------------------|
| Remove & Replace Entire Ramp. | N/A    | Ramp                                     | Length (in)      |
| ·                             | No     | Ramp Width (in)                          |                  |
|                               | N/A    | Flare                                    | Type LT          |
|                               | N/A    | Flare Slope LT (%) Flare Traversable LT? |                  |
|                               | N/A    |                                          |                  |
|                               | N/A    | Landi                                    | ng Length (in)   |
| Surveyor Notes:               | N/A    | Landi                                    | ng Width (in)    |
| N/A                           | N/A    | Landing Slope (%)                        |                  |
|                               | N/A    | Landi                                    | ng X Slope (%)   |
|                               | N/A    | Landi                                    | ng Curb? (Y/N)   |
|                               | N/A    | Share                                    | ed Landing?      |
| PROW/ADA:                     | N/A    | Gutte                                    | er Ponding?      |
| Not Found, R304.5.1           | N/A    | Gutter Lip Ht (in)                       |                  |
|                               | N/A    | Painte                                   | ed X Walk1?      |
|                               |        | X Wa                                     | lk 1 Direction   |
|                               | N/A    | X Wa                                     | lk 1 Width (in)  |
|                               |        | X Wa                                     | lk 1 Slope (%)   |
|                               |        | X Wa                                     | lk 1 X Slope (%) |
|                               | N/A    | Ramp                                     | inside XWalk1?   |
|                               |        | Road                                     | Slope (%)        |
|                               |        | Road                                     | X Slope (%)      |