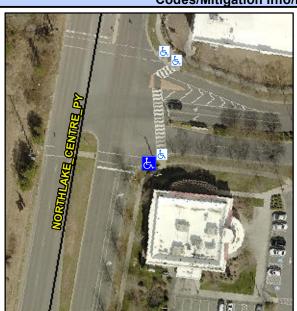

## **Access Compliance Report Public Rights-of-Way** (Curb Ramps)

Data

6.6

1.5

N/A

Good

Main Street: NORTHLAKE CENTRE PY Intersection ID: 48160 Cross Street: N/A Location: SE Initial Pass/Fail: Fail **Overall Compliance: No ADA ID: 6FF7FC19FBDC** Ramp Type: Perp **Severity Score:** 8.75

N/A

N/A

N/A

Any Obstructions?

**Obstruction Type** 

**REAMES RD** Street 1 Name Stop Condition-Street 2 Signal Street 2 Name N/A Stop Condition-Street 1 N/A

| Possible Solutions:           | Compli | ance                                     | Description      |
|-------------------------------|--------|------------------------------------------|------------------|
| Remove & Replace Entire Ramp. | N/A    | Ramp                                     | Length (in)      |
| ·                             | No     | Ramp Width (in)                          |                  |
|                               | N/A    | Flare                                    | Type LT          |
|                               | N/A    | Flare Slope LT (%) Flare Traversable LT? |                  |
|                               | N/A    |                                          |                  |
|                               | N/A    | Landi                                    | ng Length (in)   |
| Surveyor Notes:               | N/A    | Landi                                    | ng Width (in)    |
| N/A                           | N/A    | Landing Slope (%)                        |                  |
|                               | N/A    | Landi                                    | ng X Slope (%)   |
|                               | N/A    | Landi                                    | ng Curb? (Y/N)   |
|                               | N/A    | Share                                    | ed Landing?      |
| PROW/ADA:                     | N/A    | Gutte                                    | er Ponding?      |
| Not Found, R304.5.1           | N/A    | Gutter Lip Ht (in)                       |                  |
|                               | N/A    | Painte                                   | ed X Walk1?      |
|                               |        | X Wa                                     | lk 1 Direction   |
|                               | N/A    | X Wa                                     | lk 1 Width (in)  |
|                               |        | X Wa                                     | lk 1 Slope (%)   |
|                               |        | X Wa                                     | lk 1 X Slope (%) |
|                               | N/A    | Ramp                                     | inside XWalk1?   |
|                               |        | Road                                     | Slope (%)        |
|                               |        | Road                                     | X Slope (%)      |