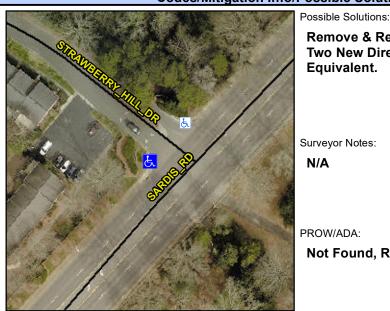

## **Access Compliance Report Public Rights-of-Way** (Curb Ramps)

Intersection ID: 19575 Main Street: SARDIS RD Cross Street: STRAWBERRY HILL DR Location: W **Severity Score:** 12.5 **ADA ID: 6FFB7895B2F9** Ramp Type: PerpDiag Initial Pass/Fail: Fail **Overall Compliance: No** 

## Field Measurements/Component Compliance

**SARDIS RD** Street 1 Name Stop Condition-Street 2 None STRAWBERRY HILL DR Street 2 Name Stop Condition-Street 1 None

Remove & Replace Curb Ramp With Two New Directional Ramps or Eaui

| Equivalent.         | •  |         | N  |
|---------------------|----|---------|----|
|                     |    |         | N  |
|                     |    |         | N  |
|                     |    |         | N  |
| Surveyor Notes:     |    |         | N  |
| N/A                 |    |         | N  |
|                     |    |         | N  |
|                     |    |         | N  |
|                     |    |         | N  |
| PROW/ADA:           |    |         | N  |
| Not Found, R304.2.2 |    |         | N. |
|                     |    |         | N  |
|                     |    |         | N  |
|                     |    |         | N  |
|                     |    |         | N  |
| Total Cost:         | \$ | 3200.00 |    |