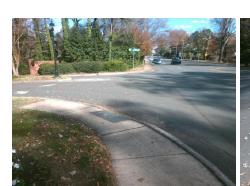

## **Access Compliance Report Public Rights-of-Way** (Curb Ramps)

Intersection ID: 19575 Main Street: SARDIS RD Cross Street: STRAWBERRY HILL DR Location: W **Severity Score:** 12.5 **ADA ID: 6FFB7895B2F9** Ramp Type: PerpDiag Initial Pass/Fail: Fail **Overall Compliance: No** 