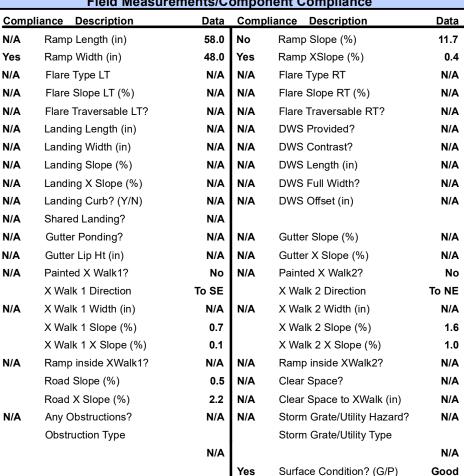

## Field Measurements/Component Compliance

**SARDIS RD** Street 1 Name Stop Condition-Street 2 None STRAWBERRY HILL DR Street 2 Name Stop Condition-Street 1 None

Remove & Replace Curb Ramp With Two New Directional Ramps or Eaui