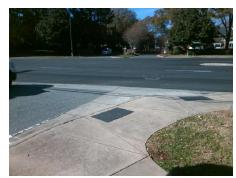

## Access Compliance Report Public Rights-of-Way (Curb Ramps)

Intersection ID: 25628 Main Street: WINDSWEPT\_DR Cross Street: PINEVILLE-MATTHEWS\_RD Location: E

ADA ID: 6FFB8306B137 Ramp Type: Perp Initial Pass/Fail: Fail Overall Compliance: No Severity Score: 1.25

## Field Measurements/Component Compliance

Street 1 Name
Stop Condition-Street 2
StopSign
Street 2 Name
N/A
Stop Condition-Street 1
N/A

Possible Solutions:

Remove & Replace Entire Ramp.

No.
No.
No.
No.
Surveyor Notes:
N/A

N/A

N/A

PROW/ADA:
Not Found, R304.5.3

Total Cost:

| rieid Measurements/Component Compilance |                       |       |      |                             |      |
|-----------------------------------------|-----------------------|-------|------|-----------------------------|------|
| Compliance Description                  |                       | Data  | Comp | oliance Description         | Data |
| N/A                                     | Ramp Length (in)      | 83.0  | Yes  | Ramp Slope (%)              | 7.2  |
| Yes                                     | Ramp Width (in)       | 51.0  | No   | Ramp XSlope (%)             | 4.2  |
| N/A                                     | Flare Type LT         | N/A   | N/A  | Flare Type RT               | N/A  |
| N/A                                     | Flare Slope LT (%)    | N/A   | N/A  | Flare Slope RT (%)          | N/A  |
| N/A                                     | Flare Traversable LT? | N/A   | N/A  | Flare Traversable RT?       | N/A  |
| N/A                                     | Landing Length (in)   | N/A   | N/A  | DWS Provided?               | N/A  |
| N/A                                     | Landing Width (in)    | N/A   | N/A  | DWS Contrast?               | N/A  |
| N/A                                     | Landing Slope (%)     | N/A   | N/A  | DWS Length (in)             | N/A  |
| N/A                                     | Landing X Slope (%)   | N/A   | N/A  | DWS Full Width?             | N/A  |
| N/A                                     | Landing Curb? (Y/N)   | N/A   | N/A  | DWS Offset (in)             | N/A  |
| N/A                                     | Shared Landing?       | N/A   |      |                             |      |
| N/A                                     | Gutter Ponding?       | N/A   | N/A  | Gutter Slope (%)            | N/A  |
| N/A                                     | Gutter Lip Ht (in)    | N/A   | N/A  | Gutter X Slope (%)          | N/A  |
| N/A                                     | Painted X Walk1?      | No    | N/A  | Painted X Walk2?            | N/A  |
|                                         | X Walk 1 Direction    | To SW |      | X Walk 2 Direction          | N/A  |
| N/A                                     | X Walk 1 Width (in)   | N/A   | N/A  | X Walk 2 Width (in)         | N/A  |
|                                         | X Walk 1 Slope (%)    | 0.1   |      | X Walk 2 Slope (%)          | N/A  |
|                                         | X Walk 1 X Slope (%)  | 3.6   |      | X Walk 2 X Slope (%)        | N/A  |
| N/A                                     | Ramp inside XWalk1?   | N/A   | N/A  | Ramp inside XWalk2?         | N/A  |
|                                         | Road Slope (%)        | N/A   | N/A  | Clear Space?                | N/A  |
|                                         | Road X Slope (%)      | N/A   | N/A  | Clear Space to XWalk (in)   | N/A  |
| N/A                                     | Any Obstructions?     | N/A   | N/A  | Storm Grate/Utility Hazard? | N/A  |
|                                         | Obstruction Type      |       |      | Storm Grate/Utility Type    |      |
|                                         |                       | N/A   |      |                             | N/A  |
|                                         |                       |       | Yes  | Surface Condition? (G/P)    | Good |
| 1111111                                 |                       |       |      |                             |      |