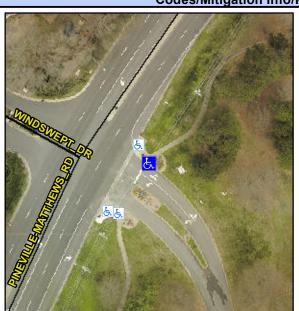

## Access Compliance Report Public Rights-of-Way (Curb Ramps)

Intersection ID: 25628 Main Street: WINDSWEPT\_DR Cross Street: PINEVILLE-MATTHEWS\_RD Location: E

ADA ID: 6FFB8306B137 Ramp Type: Perp Initial Pass/Fail: Fail Overall Compliance: No Severity Score: 1.25