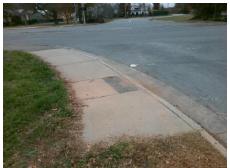

## Field Measurements/Component Compliance

Street 1 Name HONEYWOOD AV
Stop Condition-Street 2 StopSign
Street 2 Name N/A
Stop Condition-Street 1 N/A

Possible Solutions:

Remove & Replace Entire Ramp.

Surveyor Notes:

N/A

PROW/ADA:

Not Found, R304.5.1

Total Cost: \$ 1850.00

| Field Measurements/Component Compliance |                       |       |                        |                             |      |
|-----------------------------------------|-----------------------|-------|------------------------|-----------------------------|------|
| Compliance Description                  |                       | Data  | Compliance Description |                             | Data |
| N/A                                     | Ramp Length (in)      | 66.0  | Yes                    | Ramp Slope (%)              | 5.0  |
| No                                      | Ramp Width (in)       | 47.0  | Yes                    | Ramp XSlope (%)             | 0.1  |
| N/A                                     | Flare Type LT         | N/A   | N/A                    | Flare Type RT               | N/A  |
| N/A                                     | Flare Slope LT (%)    | N/A   | N/A                    | Flare Slope RT (%)          | N/A  |
| N/A                                     | Flare Traversable LT? | N/A   | N/A                    | Flare Traversable RT?       | N/A  |
| N/A                                     | Landing Length (in)   | N/A   | N/A                    | DWS Provided?               | N/A  |
| N/A                                     | Landing Width (in)    | N/A   | N/A                    | DWS Contrast?               | N/A  |
| N/A                                     | Landing Slope (%)     | N/A   | N/A                    | DWS Length (in)             | N/A  |
| N/A                                     | Landing X Slope (%)   | N/A   | N/A                    | DWS Full Width?             | N/A  |
| N/A                                     | Landing Curb? (Y/N)   | N/A   | N/A                    | DWS Offset (in)             | N/A  |
| N/A                                     | Shared Landing?       | N/A   |                        |                             |      |
| N/A                                     | Gutter Ponding?       | Yes   | N/A                    | Gutter Slope (%)            | N/A  |
| N/A                                     | Gutter Lip Ht (in)    | N/A   | N/A                    | Gutter X Slope (%)          | N/A  |
| N/A                                     | Painted X Walk1?      | No    | N/A                    | Painted X Walk2?            | N/A  |
|                                         | X Walk 1 Direction    | To NW |                        | X Walk 2 Direction          | N/A  |
| N/A                                     | X Walk 1 Width (in)   | N/A   | N/A                    | X Walk 2 Width (in)         | N/A  |
|                                         | X Walk 1 Slope (%)    | 2.9   |                        | X Walk 2 Slope (%)          | N/A  |
|                                         | X Walk 1 X Slope (%)  | 2.3   |                        | X Walk 2 X Slope (%)        | N/A  |
| N/A                                     | Ramp inside XWalk1?   | N/A   | N/A                    | Ramp inside XWalk2?         | N/A  |
|                                         | Road Slope (%)        | N/A   | N/A                    | Clear Space?                | N/A  |
|                                         | Road X Slope (%)      | N/A   | N/A                    | Clear Space to XWalk (in)   | N/A  |
| N/A                                     | Any Obstructions?     | N/A   | N/A                    | Storm Grate/Utility Hazard? | N/A  |
|                                         | Obstruction Type      |       |                        | Storm Grate/Utility Type    |      |
|                                         |                       | N/A   |                        |                             | N/A  |
|                                         |                       |       | Yes                    | Surface Condition? (G/P)    | Good |
|                                         |                       |       |                        |                             |      |