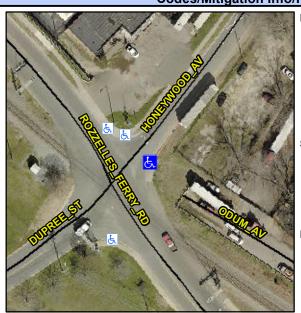

## Access Compliance Report Public Rights-of-Way (Curb Ramps)

Intersection ID: 8620 Main Street: DUPREE\_ST Cross Street: HONEYWOOD\_AV Location: S

ADA ID: 6FFC20A21F62 Ramp Type: Perp Initial Pass/Fail: Fail Overall Compliance: No Severity Score: 8.75

## Field Measurements/Component Compliance

Street 1 Name HONEYWOOD AV
Stop Condition-Street 2 StopSign
Street 2 Name N/A
Stop Condition-Street 1 N/A

Possible Solutions:

Remove & Replace Entire Ramp.

Surveyor Notes: