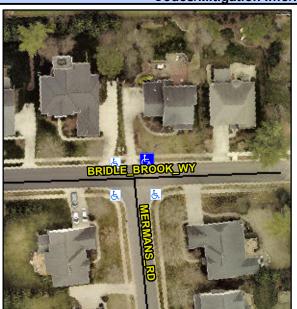

## **Access Compliance Report Public Rights-of-Way** (Curb Ramps)

Intersection ID: 46309 Main Street: BRIDLE BROOK WY **Cross Street: MERMANS RD** Location: NE ADA ID: 7000B6E220C0 Ramp Type: Perp Initial Pass/Fail: Pass **Overall Compliance: No Severity Score:** 7.5