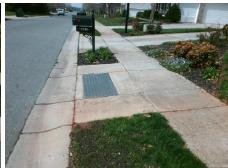

## **Access Compliance Report Public Rights-of-Way** (Curb Ramps)

Intersection ID: 46309 Main Street: BRIDLE BROOK WY **Cross Street: MERMANS RD** Location: NE ADA ID: 7000B6E220C0 Ramp Type: Perp Initial Pass/Fail: Pass **Overall Compliance: No Severity Score:** 7.5

**Codes/Mitigation Info/Possible Solution** 

**BRIDLE BROOK WY** Street 1 Name Stop Condition-Street 2 None Street 2 Name N/A Stop Condition-Street 1 N/A Possible Solutions: Remove & Replace Entire Ramp. Remove & Replace Gutter. Surveyor Notes: N/A PROW/ADA: Not Found, R304.2.1, R304.2.2-Perp, R304.3.2-Para, R305.1.4, R305.2, R304.5.4

Total Cost: 2600.00

| Field Measurements/Component Compliance |                       |        |            |                             |                         |      |
|-----------------------------------------|-----------------------|--------|------------|-----------------------------|-------------------------|------|
| Compliance Description                  |                       | Data   | Compliance |                             | Description             | Data |
| N/A                                     | Ramp Length (in)      | 48.0   | Yes        | Ramp                        | Slope (%)               | 7.1  |
| Yes                                     | Ramp Width (in)       | 50.0   | Yes        | Ramp XSlope (%)             |                         | 0.8  |
| N/A                                     | Flare Type LT         | Sloped | N/A        | Flare Type RT               |                         | N/A  |
| N/A                                     | Flare Slope LT (%)    | 3.1    | Yes        | <b>s</b> Flare Slope RT (%) |                         | 2.2  |
| N/A                                     | Flare Traversable LT? | Yes    | N/A        | Flare Traversable RT?       |                         | Yes  |
| No                                      | Landing Length (in)   | 47.0   | Yes        | DWS                         | Provided?               | Yes  |
| Yes                                     | Landing Width (in)    | 50.0   | Yes        | DWS                         | Contrast?               | Yes  |
| No                                      | Landing Slope (%)     | 2.4    | Yes        | DWS                         | Length (in)             | 24.0 |
| Yes                                     | Landing X Slope (%)   | 0.7    | No         | DWS                         | Full Width?             | No   |
| N/A                                     | Landing Curb? (Y/N)   | No     | No         | DWS                         | Offset (in)             | 7.5  |
| N/A                                     | Shared Landing?       | No     |            |                             |                         |      |
| Yes                                     | Gutter Ponding?       | No     | No         | Gutte                       | r Slope (%)             | 12.4 |
| Yes                                     | Gutter Lip Ht (in)    | 0.0    | Yes        | Gutte                       | r X Slope (%)           | 0.5  |
| N/A                                     | Painted X Walk1?      | No     | N/A        | Paint                       | ed X Walk2?             | N/A  |
|                                         | X Walk 1 Direction    | To S   |            | X Wa                        | lk 2 Direction          | N/A  |
| N/A                                     | X Walk 1 Width (in)   | N/A    | N/A        | X Wa                        | lk 2 Width (in)         | N/A  |
|                                         | X Walk 1 Slope (%)    | 5.6    |            | X Wa                        | lk 2 Slope (%)          | N/A  |
|                                         | X Walk 1 X Slope (%)  | 1.4    |            | X Wa                        | lk 2 X Slope (%)        | N/A  |
| N/A                                     | Ramp inside XWalk1?   | N/A    | N/A        | Ramp                        | inside XWalk2?          | N/A  |
|                                         | Road Slope (%)        | N/A    | N/A        | Clear                       | Space?                  | Yes  |
|                                         | Road X Slope (%)      | N/A    | N/A        | Clear                       | Space to XWalk (in)     | N/A  |
| Yes                                     | Any Obstructions?     | No     | Yes        | Storm                       | n Grate/Utility Hazard? | No   |
|                                         | Obstruction Type      |        |            | Storm                       | n Grate/Utility Type    |      |
|                                         |                       | N/A    |            |                             |                         | N/A  |
|                                         |                       |        | Yes        | Surfa                       | ce Condition? (G/P)     | Good |
|                                         |                       |        |            |                             |                         |      |