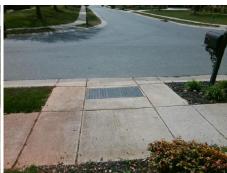

## **Access Compliance Report Public Rights-of-Way** (Curb Ramps)

Intersection ID: 46309 Main Street: BRIDLE BROOK WY **Cross Street: MERMANS RD** Location: NE ADA ID: 7000B6E220C0 Ramp Type: Perp Initial Pass/Fail: Pass **Overall Compliance: No Severity Score:** 7.5

**Codes/Mitigation Info/Possible Solution** 

**BRIDLE BROOK WY** Street 1 Name Stop Condition-Street 2 None Street 2 Name N/A Stop Condition-Street 1 N/A Possible Solutions: Remove & Replace Entire Ramp. Remove & Replace Gutter. Surveyor Notes: N/A PROW/ADA: Not Found, R304.2.1, R304.2.2-Perp, R304.3.2-Para, R305.1.4, R305.2, R304.5.4

Total Cost: 2600.00

| Field Measurements/Component Compliance |                       |        |            |                             |                         |      |
|-----------------------------------------|-----------------------|--------|------------|-----------------------------|-------------------------|------|
| Compliance Description                  |                       | Data   | Compliance |                             | Description             | Data |
| N/A                                     | Ramp Length (in)      | 48.0   | Yes        | Ramp                        | Slope (%)               | 7.1  |
| Yes                                     | Ramp Width (in)       | 50.0   | Yes        | Ramp XSlope (%)             |                         | 0.8  |
| N/A                                     | Flare Type LT         | Sloped | N/A        | Flare Type RT               |                         | N/A  |
| N/A                                     | Flare Slope LT (%)    | 3.1    | Yes        | <b>s</b> Flare Slope RT (%) |                         | 2.2  |
| N/A                                     | Flare Traversable LT? | Yes    | N/A        | Flare Traversable RT?       |                         | Yes  |
| No                                      | Landing Length (in)   | 47.0   | Yes        | DWS                         | Provided?               | Yes  |
| Yes                                     | Landing Width (in)    | 50.0   | Yes        | DWS                         | Contrast?               | Yes  |
| No                                      | Landing Slope (%)     | 2.4    | Yes        | DWS                         | Length (in)             | 24.0 |
| Yes                                     | Landing X Slope (%)   | 0.7    | No         | DWS                         | Full Width?             | No   |
| N/A                                     | Landing Curb? (Y/N)   | No     | No         | DWS                         | Offset (in)             | 7.5  |
| N/A                                     | Shared Landing?       | No     |            |                             |                         |      |
| Yes                                     | Gutter Ponding?       | No     | No         | Gutte                       | r Slope (%)             | 12.4 |
| Yes                                     | Gutter Lip Ht (in)    | 0.0    | Yes        | Gutte                       | r X Slope (%)           | 0.5  |
| N/A                                     | Painted X Walk1?      | No     | N/A        | Paint                       | ed X Walk2?             | N/A  |
|                                         | X Walk 1 Direction    | To S   |            | X Wa                        | lk 2 Direction          | N/A  |
| N/A                                     | X Walk 1 Width (in)   | N/A    | N/A        | X Wa                        | lk 2 Width (in)         | N/A  |
|                                         | X Walk 1 Slope (%)    | 5.6    |            | X Wa                        | lk 2 Slope (%)          | N/A  |
|                                         | X Walk 1 X Slope (%)  | 1.4    |            | X Wa                        | lk 2 X Slope (%)        | N/A  |
| N/A                                     | Ramp inside XWalk1?   | N/A    | N/A        | Ramp                        | inside XWalk2?          | N/A  |
|                                         | Road Slope (%)        | N/A    | N/A        | Clear                       | Space?                  | Yes  |
|                                         | Road X Slope (%)      | N/A    | N/A        | Clear                       | Space to XWalk (in)     | N/A  |
| Yes                                     | Any Obstructions?     | No     | Yes        | Storm                       | n Grate/Utility Hazard? | No   |
|                                         | Obstruction Type      |        |            | Storm                       | n Grate/Utility Type    |      |
|                                         |                       | N/A    |            |                             |                         | N/A  |
|                                         |                       |        | Yes        | Surfa                       | ce Condition? (G/P)     | Good |
|                                         |                       |        |            |                             |                         |      |