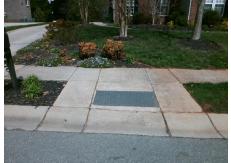

## **Access Compliance Report Public Rights-of-Way** (Curb Ramps)

Intersection ID: 46309 Main Street: BRIDLE BROOK WY **Cross Street: MERMANS RD** Location: NE ADA ID: 7000B6E220C0 Ramp Type: Perp Initial Pass/Fail: Pass **Overall Compliance: No Severity Score:** 7.5

**Codes/Mitigation Info/Possible Solution** 

**BRIDLE BROOK WY** Street 1 Name Stop Condition-Street 2 None Street 2 Name N/A Stop Condition-Street 1 N/A Possible Solutions: Remove & Replace Entire Ramp. Remove & Replace Gutter. Surveyor Notes: N/A PROW/ADA: Not Found, R304.2.1, R304.2.2-Perp, R304.3.2-Para, R305.1.4, R305.2, R304.5.4

Total Cost: 2600.00

| Field Measurements/Component Compliance |                       |        |            |                             |                         |      |
|-----------------------------------------|-----------------------|--------|------------|-----------------------------|-------------------------|------|
| Compliance Description                  |                       | Data   | Compliance |                             | Description             | Data |
| N/A                                     | Ramp Length (in)      | 48.0   | Yes        | Ramp                        | Slope (%)               | 7.1  |
| Yes                                     | Ramp Width (in)       | 50.0   | Yes        | Ramp XSlope (%)             |                         | 0.8  |
| N/A                                     | Flare Type LT         | Sloped | N/A        | Flare Type RT               |                         | N/A  |
| N/A                                     | Flare Slope LT (%)    | 3.1    | Yes        | <b>s</b> Flare Slope RT (%) |                         | 2.2  |
| N/A                                     | Flare Traversable LT? | Yes    | N/A        | Flare Traversable RT?       |                         | Yes  |
| No                                      | Landing Length (in)   | 47.0   | Yes        | DWS                         | Provided?               | Yes  |
| Yes                                     | Landing Width (in)    | 50.0   | Yes        | DWS                         | Contrast?               | Yes  |
| No                                      | Landing Slope (%)     | 2.4    | Yes        | DWS                         | Length (in)             | 24.0 |
| Yes                                     | Landing X Slope (%)   | 0.7    | No         | DWS                         | Full Width?             | No   |
| N/A                                     | Landing Curb? (Y/N)   | No     | No         | DWS                         | Offset (in)             | 7.5  |
| N/A                                     | Shared Landing?       | No     |            |                             |                         |      |
| Yes                                     | Gutter Ponding?       | No     | No         | Gutte                       | r Slope (%)             | 12.4 |
| Yes                                     | Gutter Lip Ht (in)    | 0.0    | Yes        | Gutte                       | r X Slope (%)           | 0.5  |
| N/A                                     | Painted X Walk1?      | No     | N/A        | Paint                       | ed X Walk2?             | N/A  |
|                                         | X Walk 1 Direction    | To S   |            | X Wa                        | lk 2 Direction          | N/A  |
| N/A                                     | X Walk 1 Width (in)   | N/A    | N/A        | X Wa                        | lk 2 Width (in)         | N/A  |
|                                         | X Walk 1 Slope (%)    | 5.6    |            | X Wa                        | lk 2 Slope (%)          | N/A  |
|                                         | X Walk 1 X Slope (%)  | 1.4    |            | X Wa                        | lk 2 X Slope (%)        | N/A  |
| N/A                                     | Ramp inside XWalk1?   | N/A    | N/A        | Ramp                        | inside XWalk2?          | N/A  |
|                                         | Road Slope (%)        | N/A    | N/A        | Clear                       | Space?                  | Yes  |
|                                         | Road X Slope (%)      | N/A    | N/A        | Clear                       | Space to XWalk (in)     | N/A  |
| Yes                                     | Any Obstructions?     | No     | Yes        | Storm                       | n Grate/Utility Hazard? | No   |
|                                         | Obstruction Type      |        |            | Storm                       | n Grate/Utility Type    |      |
|                                         |                       | N/A    |            |                             |                         | N/A  |
|                                         |                       |        | Yes        | Surfa                       | ce Condition? (G/P)     | Good |
|                                         |                       |        |            |                             |                         |      |