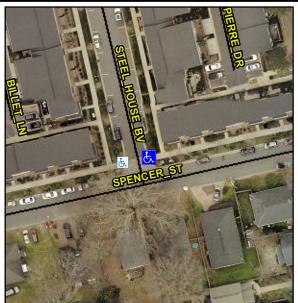

## **Access Compliance Report Public Rights-of-Way** (Curb Ramps)

Intersection ID: 53018 Main Street: STEEL HOUSE BV **Cross Street: SPENCER ST** Location: NE **Severity Score:** ADA ID: 7001159DF81D Ramp Type: BlendTrans1 Initial Pass/Fail: Pass **Overall Compliance: No** 10

**Codes/Mitigation Info/Possible Solution** 

STEEL HOUSE BV Street 1 Name StopSign Stop Condition-Street 1 Street 2 Name N/A Stop Condition-Street 2 N/A Possible Solutions: **Remove & Replace Curb Ramp With Two New Directional Ramps or** Equivalent. Surveyor Notes: **COLLECTED WITH ULIP** PROW/ADA: R304.5.3, R305