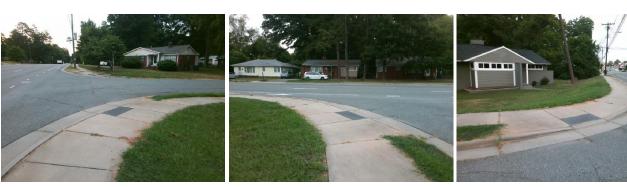

## Access Compliance Report Public Rights-of-Way (Curb Ramps)

N/A

Curb Slope (%)

4.9

| Intersection ID: 17843                  | Main Street: E_WOODLAWN_RD |                              |         | Street:                                 | GILMORE_DR                                     | Location:  | SW                          |                             |            |
|-----------------------------------------|----------------------------|------------------------------|---------|-----------------------------------------|------------------------------------------------|------------|-----------------------------|-----------------------------|------------|
| ADA ID: 7002D58B05B4                    | Ramp Ty                    | Ramp Type: ParaDiag          |         |                                         | Initial Pass/Fail: Fail Overall Compliance: No |            |                             |                             | 13.75      |
| Codes/Mitigation Info/Possible Solution |                            |                              |         | Field Measurements/Component Compliance |                                                |            |                             |                             |            |
| 64                                      | 6                          | Possible Solutions:          |         | Compliance Description                  |                                                |            | Data Compliance Description |                             | Data       |
|                                         |                            | Remove & Replace Curb Ram    | n With  | N/A                                     | Ramp Length LT (in)                            | 57.0       | N/A                         | Ramp Length RT (in)         | 52.0       |
|                                         |                            | Two New Directional Ramps of | •       | Yes                                     | Ramp Width LT (in)                             | 82.0       | Yes                         | Ramp Width RT (in)          | 71.0       |
|                                         |                            | Equivalent.                  |         | Yes                                     | Ramp Slope LT (%)                              | 0.1        | No                          | Ramp Slope RT (%)           | 8.8        |
|                                         |                            |                              |         | No                                      | Ramp XSlope LT (%)                             | 3.0        | Yes                         | Ramp XSlope RT (%)          | 0.4        |
| S Moon                                  |                            |                              |         | N/A                                     | Landing Length (in)                            | N/A        | N/A                         | DWS Provided?               | N/A        |
| and the second                          |                            |                              |         | N/A                                     | Landing Width (in)                             | N/A        | N/A                         | DWS Contrast?               | N/A        |
| - Maradi                                | 400                        | Surveyor Notes:              |         | N/A                                     | Landing Slope (%)                              | N/A        | N/A                         | DWS Length (in)             | N/A        |
| E.                                      |                            | LT RP < 5%                   |         | N/A                                     | Landing X Slope (%)                            | N/A        | N/A                         | DWS Full Width?             | N/A        |
|                                         |                            | LI RF < 5%                   |         | N/A                                     | Landing Curb? (Y/N)                            | N/A        | N/A                         | DWS Offset (in)             | N/A        |
|                                         | 6                          |                              |         | N/A                                     | Shared Landing?                                | N/A        |                             | DWS Oliset (III)            | 11/2       |
| Sec. St                                 | 1 1 1 1 1 1                |                              |         | N/A                                     | Gutter Ponding?                                | N/A        | N/A                         | Gutter Slope (%)            | N/A        |
| A CAN SI                                | - Ital                     | PROW/ADA:                    |         | N/A                                     | 6                                              |            | N/A                         | ,                           | N/A<br>N/A |
|                                         | Provent in                 |                              |         |                                         | Gutter Lip Ht (in)                             | 1.0        |                             | Gutter X Slope (%)          |            |
|                                         | A                          | R304.5.3, R304.3.2           |         | N/A                                     | Painted X Walk1?                               | No<br>T of | N/A                         | Painted X Walk2?            | No         |
| and any financial                       |                            |                              |         |                                         | X Walk 1 Direction                             | To SE      |                             | X Walk 2 Direction          | To NE      |
| The second                              | STA JAN                    |                              |         | N/A                                     | X Walk 1 Width (in)                            | N/A        | N/A                         | X Walk 2 Width (in)         | N/A        |
|                                         |                            |                              |         |                                         | X Walk 1 Slope (%)                             | 4.8        |                             | X Walk 2 Slope (%)          | 3.0        |
| Street 1 Name                           | GILMORE DR                 |                              |         |                                         | X Walk 1 X Slope (%)                           | 4.8        |                             | X Walk 2 X Slope (%)        | 1.2        |
| Stop Condition-Street 1                 | StopSign                   |                              |         | N/A                                     | Ramp inside XWalk1?                            | N/A        | N/A                         | Ramp inside XWalk2?         | N/A        |
| Street 2 Name                           | E WOODLAWN RD              |                              |         |                                         | Road Slope (%)                                 | 2.4        | N/A                         | Clear Space?                | N/A        |
| Stop Condition-Street 2                 | None                       |                              |         |                                         | Road X Slope (%)                               | 9.0        | N/A                         | Clear Space to XWalk (in)   | N/A        |
|                                         |                            |                              |         | N/A                                     | Any Obstructions?                              | N/A        | N/A                         | Storm Grate/Utility Hazard? | N/A        |
|                                         |                            |                              |         |                                         | Obstruction Type                               |            |                             | Storm Grate/Utility Type    |            |
|                                         |                            | Total Cost: \$               | 3200.00 |                                         |                                                | N/A        |                             |                             | N/A        |
| 1                                       |                            |                              |         |                                         |                                                |            | Yes                         | Surface Condition? (G/P)    | Good       |