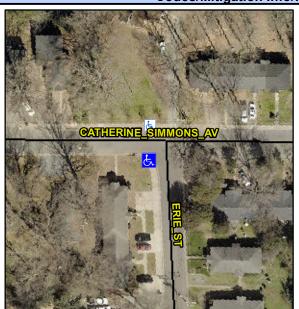

## Access Compliance Report Public Rights-of-Way (Curb Ramps)

Intersection ID: 8361 Main Street: CATHERINE\_SIMMONS\_AV Cross Street: ERIE\_ST Location: SW

ADA ID: 700791640EC1 Ramp Type: Perp Initial Pass/Fail: Fail Overall Compliance: No Severity Score: 22.5