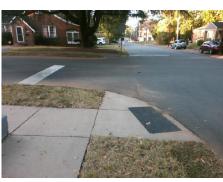

## Field Measurements/Component Compliance

Street 1 Name
Stop Condition-Street 2
Street 2 Name
Stop Condition-Street 1

ST JULIEN ST StopSign MCCLINTOCK RD StopSign Possible Solutions:

Remove & Replace Curb Ramp With Two New Directional Ramps or Equivalent.

Surveyor Notes:

N/A

PROW/ADA:

R304.5.1, R304.5.3

Total Cost: \$ 3200.00

| Field Measurements/Component Compliance |                        |                       |       |            |       |                         |       |
|-----------------------------------------|------------------------|-----------------------|-------|------------|-------|-------------------------|-------|
|                                         | Compliance Description |                       | Data  | Compliance |       | Description             | Data  |
|                                         | N/A                    | Ramp Length (in)      | 60.0  | Yes        | Ramp  | Slope (%)               | 5.1   |
|                                         | No                     | Ramp Width (in)       | 46.0  | No         | Ramp  | XSlope (%)              | 2.4   |
|                                         | N/A                    | Flare Type LT         | N/A   | N/A        | Flare | Type RT                 | N/A   |
|                                         | N/A                    | Flare Slope LT (%)    | N/A   | N/A        | Flare | Slope RT (%)            | N/A   |
|                                         | N/A                    | Flare Traversable LT? | N/A   | N/A        | Flare | Traversable RT?         | N/A   |
|                                         | N/A                    | Landing Length (in)   | N/A   | N/A        | DWS   | Provided?               | N/A   |
|                                         | N/A                    | Landing Width (in)    | N/A   | N/A        | DWS   | Contrast?               | N/A   |
|                                         | N/A                    | Landing Slope (%)     | N/A   | N/A        | DWS   | Length (in)             | N/A   |
|                                         | N/A                    | Landing X Slope (%)   | N/A   | N/A        | DWS   | Full Width?             | N/A   |
|                                         | N/A                    | Landing Curb? (Y/N)   | N/A   | N/A        | DWS   | Offset (in)             | N/A   |
|                                         | N/A                    | Shared Landing?       | N/A   |            |       |                         |       |
|                                         | N/A                    | Gutter Ponding?       | N/A   | N/A        | Gutte | r Slope (%)             | N/A   |
|                                         | N/A                    | Gutter Lip Ht (in)    | N/A   | N/A        | Gutte | r X Slope (%)           | N/A   |
|                                         | N/A                    | Painted X Walk1?      | No    | N/A        | Paint | ed X Walk2?             | No    |
|                                         |                        | X Walk 1 Direction    | To NW |            | X Wa  | lk 2 Direction          | To SW |
|                                         | N/A                    | X Walk 1 Width (in)   | N/A   | N/A        | X Wa  | lk 2 Width (in)         | N/A   |
|                                         |                        | X Walk 1 Slope (%)    | 4.5   |            | X Wa  | lk 2 Slope (%)          | 0.2   |
|                                         |                        | X Walk 1 X Slope (%)  | 4.4   |            | X Wa  | lk 2 X Slope (%)        | 6.3   |
|                                         | N/A                    | Ramp inside XWalk1?   | N/A   | N/A        | Ram   | inside XWalk2?          | N/A   |
|                                         |                        | Road Slope (%)        | 1.9   | N/A        | Clear | Space?                  | N/A   |
|                                         |                        | Road X Slope (%)      | 4.7   | N/A        | Clear | Space to XWalk (in)     | N/A   |
|                                         | N/A                    | Any Obstructions?     | N/A   | N/A        | Storn | n Grate/Utility Hazard? | N/A   |
|                                         |                        | Obstruction Type      |       |            | Storn | n Grate/Utility Type    |       |
|                                         |                        |                       | N/A   |            |       |                         | N/A   |
|                                         |                        |                       |       | Yes        | Surfa | ce Condition? (G/P)     | Good  |