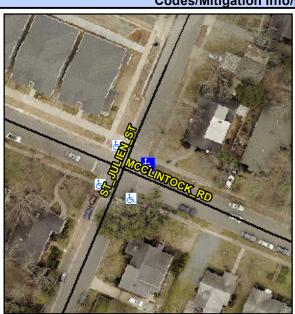

## Access Compliance Report Public Rights-of-Way (Curb Ramps)

Intersection ID: 13414 Main Street: MCCLINTOCK\_RD Cross Street: ST\_JULIEN\_ST Location: E

ADA ID: 700CB7A04E90 Ramp Type: PerpDiag Initial Pass/Fail: Fail Overall Compliance: No Severity Score: 10

## Field Measurements/Component Compliance

Street 1 Name
Stop Condition-Street 2
Street 2 Name
Stop Condition-Street 1

ST JULIEN ST StopSign MCCLINTOCK RD StopSign Possible Solutions:

Remove & Replace Curb Ramp With Two New Directional Ramps or Equivalent.