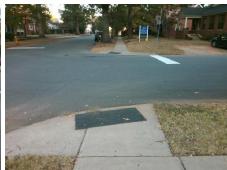

## Field Measurements/Component Compliance

Street 1 Name
Stop Condition-Street 2
Street 2 Name
Stop Condition-Street 1

ST JULIEN ST StopSign MCCLINTOCK RD StopSign Possible Solutions:

Remove & Replace Curb Ramp With Two New Directional Ramps or Equivalent.

Surveyor Notes:

N/A

PROW/ADA:

R304.5.1, R304.5.3

Total Cost: \$ 3200.00

| Field Measurements/Component Compliance |                        |                       |       |            |       |                         |       |
|-----------------------------------------|------------------------|-----------------------|-------|------------|-------|-------------------------|-------|
|                                         | Compliance Description |                       | Data  | Compliance |       | Description             | Data  |
|                                         | N/A                    | Ramp Length (in)      | 60.0  | Yes        | Ramp  | Slope (%)               | 5.1   |
|                                         | No                     | Ramp Width (in)       | 46.0  | No         | Ramp  | XSlope (%)              | 2.4   |
|                                         | N/A                    | Flare Type LT         | N/A   | N/A        | Flare | Type RT                 | N/A   |
|                                         | N/A                    | Flare Slope LT (%)    | N/A   | N/A        | Flare | Slope RT (%)            | N/A   |
|                                         | N/A                    | Flare Traversable LT? | N/A   | N/A        | Flare | Traversable RT?         | N/A   |
|                                         | N/A                    | Landing Length (in)   | N/A   | N/A        | DWS   | Provided?               | N/A   |
|                                         | N/A                    | Landing Width (in)    | N/A   | N/A        | DWS   | Contrast?               | N/A   |
|                                         | N/A                    | Landing Slope (%)     | N/A   | N/A        | DWS   | Length (in)             | N/A   |
|                                         | N/A                    | Landing X Slope (%)   | N/A   | N/A        | DWS   | Full Width?             | N/A   |
|                                         | N/A                    | Landing Curb? (Y/N)   | N/A   | N/A        | DWS   | Offset (in)             | N/A   |
|                                         | N/A                    | Shared Landing?       | N/A   |            |       |                         |       |
|                                         | N/A                    | Gutter Ponding?       | N/A   | N/A        | Gutte | r Slope (%)             | N/A   |
|                                         | N/A                    | Gutter Lip Ht (in)    | N/A   | N/A        | Gutte | r X Slope (%)           | N/A   |
|                                         | N/A                    | Painted X Walk1?      | No    | N/A        | Paint | ed X Walk2?             | No    |
|                                         |                        | X Walk 1 Direction    | To NW |            | X Wa  | lk 2 Direction          | To SW |
|                                         | N/A                    | X Walk 1 Width (in)   | N/A   | N/A        | X Wa  | lk 2 Width (in)         | N/A   |
|                                         |                        | X Walk 1 Slope (%)    | 4.5   |            | X Wa  | lk 2 Slope (%)          | 0.2   |
|                                         |                        | X Walk 1 X Slope (%)  | 4.4   |            | X Wa  | lk 2 X Slope (%)        | 6.3   |
|                                         | N/A                    | Ramp inside XWalk1?   | N/A   | N/A        | Ram   | inside XWalk2?          | N/A   |
|                                         |                        | Road Slope (%)        | 1.9   | N/A        | Clear | Space?                  | N/A   |
|                                         |                        | Road X Slope (%)      | 4.7   | N/A        | Clear | Space to XWalk (in)     | N/A   |
|                                         | N/A                    | Any Obstructions?     | N/A   | N/A        | Storn | n Grate/Utility Hazard? | N/A   |
|                                         |                        | Obstruction Type      |       |            | Storn | n Grate/Utility Type    |       |
|                                         |                        |                       | N/A   |            |       |                         | N/A   |
|                                         |                        |                       |       | Yes        | Surfa | ce Condition? (G/P)     | Good  |