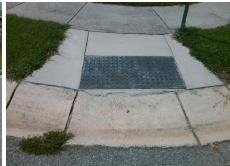

## Access Compliance Report Public Rights-of-Way (Curb Ramps)

Intersection ID: 45216 Main Street: PASTURE\_LN Cross Street: FOUR\_SISTERS\_LN Location: SW

ADA ID: 700F86C0AC73 Ramp Type: PerpDiag Initial Pass/Fail: Fail Overall Compliance: No Severity Score: 33.75

Surveyor Notes:

N/A

PROW/ADA:

Not Found, R304.5.1, R304.2.2,
R304.5.3

Total Cost: \$ 3200.00

|     |                       | Data  | Compliance Description |                             | Data  |
|-----|-----------------------|-------|------------------------|-----------------------------|-------|
| N/A | Ramp Length (in)      | 51.0  | No                     | Ramp Slope (%)              | 8.9   |
| No  | Ramp Width (in)       | 47.0  | No                     | Ramp XSlope (%)             | 5.2   |
| N/A | Flare Type LT         | N/A   | N/A                    | Flare Type RT               | N/A   |
| N/A | Flare Slope LT (%)    | N/A   | N/A                    | Flare Slope RT (%)          | N/A   |
| N/A | Flare Traversable LT? | N/A   | N/A                    | Flare Traversable RT?       | N/A   |
| N/A | Landing Length (in)   | N/A   | N/A                    | DWS Provided?               | N/A   |
| N/A | Landing Width (in)    | N/A   | N/A                    | DWS Contrast?               | N/A   |
| N/A | Landing Slope (%)     | N/A   | N/A                    | DWS Length (in)             | N/A   |
| N/A | Landing X Slope (%)   | N/A   | N/A                    | DWS Full Width?             | N/A   |
| N/A | Landing Curb? (Y/N)   | N/A   | N/A                    | DWS Offset (in)             | N/A   |
| N/A | Shared Landing?       | N/A   |                        |                             |       |
| N/A | Gutter Ponding?       | N/A   | N/A                    | Gutter Slope (%)            | N/A   |
| N/A | Gutter Lip Ht (in)    | 0.5   | N/A                    | Gutter X Slope (%)          | N/A   |
| N/A | Painted X Walk1?      | No    | N/A                    | Painted X Walk2?            | No    |
|     | X Walk 1 Direction    | To NE |                        | X Walk 2 Direction          | To NW |
| N/A | X Walk 1 Width (in)   | N/A   | N/A                    | X Walk 2 Width (in)         | N/A   |
|     | X Walk 1 Slope (%)    | 3.1   |                        | X Walk 2 Slope (%)          | 1.5   |
|     | X Walk 1 X Slope (%)  | 2.5   |                        | X Walk 2 X Slope (%)        | 6.9   |
| N/A | Ramp inside XWalk1?   | N/A   | N/A                    | Ramp inside XWalk2?         | N/A   |
|     | Road Slope (%)        | 5.1   | N/A                    | Clear Space?                | N/A   |
|     | Road X Slope (%)      | 2.7   | N/A                    | Clear Space to XWalk (in)   | N/A   |
| N/A | Any Obstructions?     | N/A   | N/A                    | Storm Grate/Utility Hazard? | N/A   |
|     | Obstruction Type      |       | l                      | Storm Grate/Utility Type    |       |
|     |                       | N/A   |                        |                             | N/A   |
|     |                       |       | Yes                    | Surface Condition? (G/P)    | Good  |