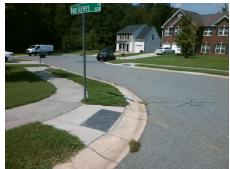

## Access Compliance Report Public Rights-of-Way (Curb Ramps)

Intersection ID: 45216 Main Street: PASTURE\_LN Cross Street: FOUR\_SISTERS\_LN Location: SW

ADA ID: 700F86C0AC73 Ramp Type: PerpDiag Initial Pass/Fail: Fail Overall Compliance: No Severity Score: 33.75

Surveyor Notes:

N/A

PROW/ADA:

Not Found, R304.5.1, R304.2.2,
R304.5.3

Total Cost: \$ 3200.00

|     |                       | Data  | Compliance Description |                             | Data  |
|-----|-----------------------|-------|------------------------|-----------------------------|-------|
| N/A | Ramp Length (in)      | 51.0  | No                     | Ramp Slope (%)              | 8.9   |
| No  | Ramp Width (in)       | 47.0  | No                     | Ramp XSlope (%)             | 5.2   |
| N/A | Flare Type LT         | N/A   | N/A                    | Flare Type RT               | N/A   |
| N/A | Flare Slope LT (%)    | N/A   | N/A                    | Flare Slope RT (%)          | N/A   |
| N/A | Flare Traversable LT? | N/A   | N/A                    | Flare Traversable RT?       | N/A   |
| N/A | Landing Length (in)   | N/A   | N/A                    | DWS Provided?               | N/A   |
| N/A | Landing Width (in)    | N/A   | N/A                    | DWS Contrast?               | N/A   |
| N/A | Landing Slope (%)     | N/A   | N/A                    | DWS Length (in)             | N/A   |
| N/A | Landing X Slope (%)   | N/A   | N/A                    | DWS Full Width?             | N/A   |
| N/A | Landing Curb? (Y/N)   | N/A   | N/A                    | DWS Offset (in)             | N/A   |
| N/A | Shared Landing?       | N/A   |                        |                             |       |
| N/A | Gutter Ponding?       | N/A   | N/A                    | Gutter Slope (%)            | N/A   |
| N/A | Gutter Lip Ht (in)    | 0.5   | N/A                    | Gutter X Slope (%)          | N/A   |
| N/A | Painted X Walk1?      | No    | N/A                    | Painted X Walk2?            | No    |
|     | X Walk 1 Direction    | To NE |                        | X Walk 2 Direction          | To NW |
| N/A | X Walk 1 Width (in)   | N/A   | N/A                    | X Walk 2 Width (in)         | N/A   |
|     | X Walk 1 Slope (%)    | 3.1   |                        | X Walk 2 Slope (%)          | 1.5   |
|     | X Walk 1 X Slope (%)  | 2.5   |                        | X Walk 2 X Slope (%)        | 6.9   |
| N/A | Ramp inside XWalk1?   | N/A   | N/A                    | Ramp inside XWalk2?         | N/A   |
|     | Road Slope (%)        | 5.1   | N/A                    | Clear Space?                | N/A   |
|     | Road X Slope (%)      | 2.7   | N/A                    | Clear Space to XWalk (in)   | N/A   |
| N/A | Any Obstructions?     | N/A   | N/A                    | Storm Grate/Utility Hazard? | N/A   |
|     | Obstruction Type      |       | l                      | Storm Grate/Utility Type    |       |
|     |                       | N/A   |                        |                             | N/A   |
|     |                       |       | Yes                    | Surface Condition? (G/P)    | Good  |