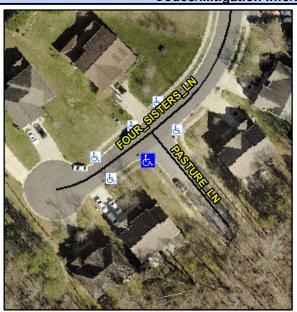

## Access Compliance Report Public Rights-of-Way (Curb Ramps)

Intersection ID: 45216 Main Street: PASTURE\_LN Cross Street: FOUR\_SISTERS\_LN Location: SW

ADA ID: 700F86C0AC73 Ramp Type: PerpDiag Initial Pass/Fail: Fail Overall Compliance: No Severity Score: 33.75

## Field Measurements/Component Compliance

Street 1 Name
Stop Condition-Street 2
Street 2 Name
Stop Condition-Street 1

PASTURE LN StopSign FOUR SISTERS LN

None

Possible Solutions:

Remove & Replace Curb Ramp With
Two New Directional Ramps or
Equivalent.