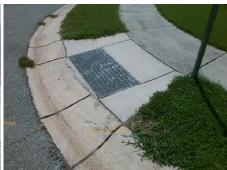

## Access Compliance Report Public Rights-of-Way (Curb Ramps)

Intersection ID: 45216 Main Street: PASTURE\_LN Cross Street: FOUR\_SISTERS\_LN Location: SW

ADA ID: 700F86C0AC73 Ramp Type: PerpDiag Initial Pass/Fail: Fail Overall Compliance: No Severity Score: 33.75

Surveyor Notes:

N/A

PROW/ADA:

Not Found, R304.5.1, R304.2.2,
R304.5.3

Total Cost: \$ 3200.00

|     |                       | Data  | Compliance Description |                             | Data  |
|-----|-----------------------|-------|------------------------|-----------------------------|-------|
| N/A | Ramp Length (in)      | 51.0  | No                     | Ramp Slope (%)              | 8.9   |
| No  | Ramp Width (in)       | 47.0  | No                     | Ramp XSlope (%)             | 5.2   |
| N/A | Flare Type LT         | N/A   | N/A                    | Flare Type RT               | N/A   |
| N/A | Flare Slope LT (%)    | N/A   | N/A                    | Flare Slope RT (%)          | N/A   |
| N/A | Flare Traversable LT? | N/A   | N/A                    | Flare Traversable RT?       | N/A   |
| N/A | Landing Length (in)   | N/A   | N/A                    | DWS Provided?               | N/A   |
| N/A | Landing Width (in)    | N/A   | N/A                    | DWS Contrast?               | N/A   |
| N/A | Landing Slope (%)     | N/A   | N/A                    | DWS Length (in)             | N/A   |
| N/A | Landing X Slope (%)   | N/A   | N/A                    | DWS Full Width?             | N/A   |
| N/A | Landing Curb? (Y/N)   | N/A   | N/A                    | DWS Offset (in)             | N/A   |
| N/A | Shared Landing?       | N/A   |                        |                             |       |
| N/A | Gutter Ponding?       | N/A   | N/A                    | Gutter Slope (%)            | N/A   |
| N/A | Gutter Lip Ht (in)    | 0.5   | N/A                    | Gutter X Slope (%)          | N/A   |
| N/A | Painted X Walk1?      | No    | N/A                    | Painted X Walk2?            | No    |
|     | X Walk 1 Direction    | To NE |                        | X Walk 2 Direction          | To NW |
| N/A | X Walk 1 Width (in)   | N/A   | N/A                    | X Walk 2 Width (in)         | N/A   |
|     | X Walk 1 Slope (%)    | 3.1   |                        | X Walk 2 Slope (%)          | 1.5   |
|     | X Walk 1 X Slope (%)  | 2.5   |                        | X Walk 2 X Slope (%)        | 6.9   |
| N/A | Ramp inside XWalk1?   | N/A   | N/A                    | Ramp inside XWalk2?         | N/A   |
|     | Road Slope (%)        | 5.1   | N/A                    | Clear Space?                | N/A   |
|     | Road X Slope (%)      | 2.7   | N/A                    | Clear Space to XWalk (in)   | N/A   |
| N/A | Any Obstructions?     | N/A   | N/A                    | Storm Grate/Utility Hazard? | N/A   |
|     | Obstruction Type      |       | l                      | Storm Grate/Utility Type    |       |
|     |                       | N/A   |                        |                             | N/A   |
|     |                       |       | Yes                    | Surface Condition? (G/P)    | Good  |