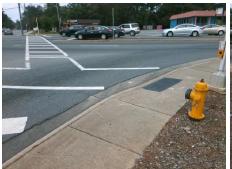

Total Cost: 3200.00

| Field Measurements/Component Compliance |                         |                       |       |      |                             |      |
|-----------------------------------------|-------------------------|-----------------------|-------|------|-----------------------------|------|
|                                         | Compliance Description  |                       | Data  | Comp | liance Description          | Data |
|                                         | N/A                     | Ramp Length (in)      | 58.5  | No   | Ramp Slope (%)              | 9.2  |
|                                         | No                      | Ramp Width (in)       | 37.0  | No   | Ramp XSlope (%)             | 10.4 |
|                                         | N/A                     | Flare Type LT         | N/A   | N/A  | Flare Type RT               | N/A  |
|                                         | N/A                     | Flare Slope LT (%)    | N/A   | N/A  | Flare Slope RT (%)          | N/A  |
|                                         | N/A                     | Flare Traversable LT? | N/A   | N/A  | Flare Traversable RT?       | N/A  |
|                                         | N/A                     | Landing Length (in)   | N/A   | N/A  | DWS Provided?               | N/A  |
|                                         | N/A                     | Landing Width (in)    | N/A   | N/A  | DWS Contrast?               | N/A  |
|                                         | N/A                     | Landing Slope (%)     | N/A   | N/A  | DWS Length (in)             | N/A  |
|                                         | N/A                     | Landing X Slope (%)   | N/A   | N/A  | DWS Full Width?             | N/A  |
|                                         | N/A                     | Landing Curb? (Y/N)   | N/A   | N/A  | DWS Offset (in)             | N/A  |
|                                         | N/A                     | Shared Landing?       | N/A   |      |                             |      |
|                                         | N/A                     | Gutter Ponding?       | N/A   | N/A  | Gutter Slope (%)            | N/A  |
|                                         | N/A                     | Gutter Lip Ht (in)    | N/A   | N/A  | Gutter X Slope (%)          | N/A  |
|                                         | N/A                     | Painted X Walk1?      | Yes   | N/A  | Painted X Walk2?            | Yes  |
|                                         |                         | X Walk 1 Direction    | To SW |      | X Walk 2 Direction          | To S |
|                                         | N/A                     | X Walk 1 Width (in)   | 73.0  | N/A  | X Walk 2 Width (in)         | 77.0 |
|                                         |                         | X Walk 1 Slope (%)    | 6.5   |      | X Walk 2 Slope (%)          | 2.0  |
|                                         |                         | X Walk 1 X Slope (%)  | 2.7   |      | X Walk 2 X Slope (%)        | 6.5  |
|                                         | N/A                     | Ramp inside XWalk1?   | Yes   | N/A  | Ramp inside XWalk2?         | Yes  |
|                                         |                         | Road Slope (%)        | 6.7   | N/A  | Clear Space?                | N/A  |
|                                         |                         | Road X Slope (%)      | 2.9   | N/A  | Clear Space to XWalk (in)   | N/A  |
|                                         | N/A                     | Any Obstructions?     | N/A   | N/A  | Storm Grate/Utility Hazard? | N/A  |
|                                         |                         | Obstruction Type      |       |      | Storm Grate/Utility Type    |      |
|                                         |                         |                       | N/A   |      |                             | N/A  |
|                                         |                         |                       |       | Yes  | Surface Condition? (G/P)    | Good |
| 73                                      | A STATE OF THE PARTY OF |                       |       |      |                             |      |