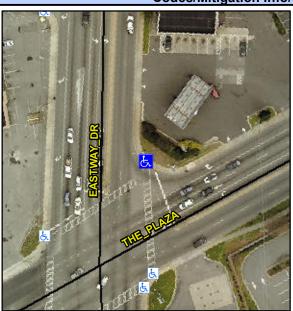

## **Access Compliance Report Public Rights-of-Way** (Curb Ramps)

Intersection ID: 9768 Main Street: EASTWAY DR **Cross Street: THE PLAZA** Location: NE ADA ID: 7010A5E48D76 Ramp Type: PerpDiag Initial Pass/Fail: Fail **Overall Compliance: No** Severity Score: 46.25

**Codes/Mitigation Info/Possible Solution** 

**EASTWAY DR** Street 1 Name Stop Condition-Street 2 Signal Street 2 Name **THE PLAZA** Stop Condition-Street 1 Signal

Possible Solutions: Remove & Replace Curb Ramp With **Two New Directional Ramps or** Equivalent. Surveyor Notes: N/A PROW/ADA: Not Found, R304.5.1, R304.2.2, R304.5.3