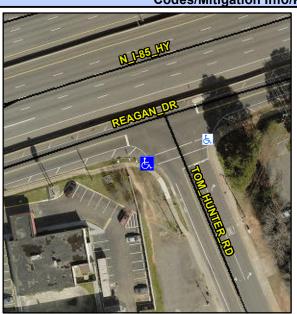

Intersection ID: 7195 Main Street: REAGAN DR **Cross Street: TOM HUNTER RD** Location: SW **Overall Compliance: No** Severity Score: 46.25 ADA ID: 70111C004680 Ramp Type: Combination1 Initial Pass/Fail: Fail