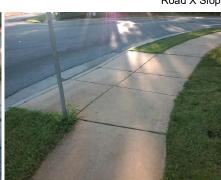

Intersection ID: 7195 Main Street: REAGAN DR **Cross Street: TOM HUNTER RD** Location: SW **Overall Compliance: No** Severity Score: 46.25 ADA ID: 70111C004680 Ramp Type: Combination1 Initial Pass/Fail: Fail

Flare Traversable LT?

Flare Type LT

Ramp XSlope LT (%)

StopSign Street 1 Name Stop Condition-Street 1 TOM HUNTER RD N/A Street 2 Name Stop Condition-Street 2 N/A Possible Solutions: Compliance Description N/A Remove & Replace Entire Ramp. Yes No No N/A No Surveyor Notes: N/A **RP & RT RP < 5%** N/A N/A N/A N/A PROW/ADA: N/A Not Found, R304.5.1, R304.5.3, N/A R304.3.2 N/A N/A N/A N/A N/A