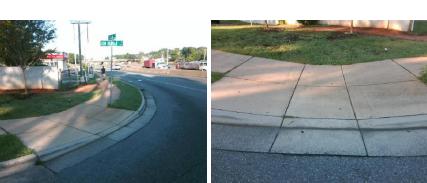

Intersection ID: 7195 Main Street: REAGAN DR **Cross Street: TOM HUNTER RD** Location: SW **Overall Compliance: No** Severity Score: 46.25 ADA ID: 70111C004680 Ramp Type: Combination1 Initial Pass/Fail: Fail

Flare Traversable LT?

Flare Type LT

Ramp XSlope LT (%)

StopSign Street 1 Name Stop Condition-Street 1 TOM HUNTER RD N/A Street 2 Name Stop Condition-Street 2 N/A Possible Solutions: Compliance Description N/A Remove & Replace Entire Ramp. Yes No No N/A No Surveyor Notes: N/A **RP & RT RP < 5%** N/A N/A N/A N/A PROW/ADA: N/A Not Found, R304.5.1, R304.5.3, N/A R304.3.2 N/A N/A N/A N/A N/A