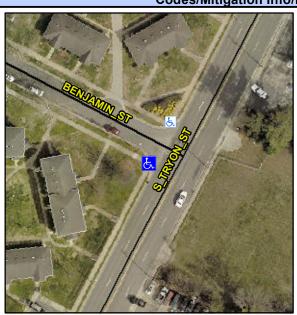

## **Access Compliance Report Public Rights-of-Way** (Curb Ramps)

Intersection ID: 14941 Main Street: BENJAMIN ST Cross Street: S\_TRYON\_ST Location:

**Overall Compliance: No ADA ID: 701EEEB522EE** Ramp Type: PerpDiag Initial Pass/Fail: Fail Severity Score: 13.75

## Field Measurements/Component Compliance

**S TRYON ST** Street 1 Name Stop Condition-Street 2 Street 2 Name **BENJAMIN ST** Stop Condition-Street 1

Remove & Replace Curb Ramp With Two New Directional Ramps or Equivalent.