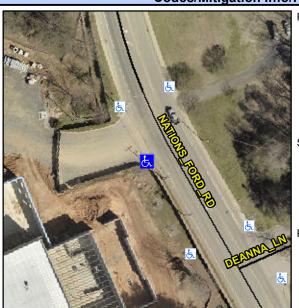

## Access Compliance Report Public Rights-of-Way (Curb Ramps)

Intersection ID: 10032861Main Street:NATIONS\_FORD\_RDCross Street:N/ALocation:SWADA ID: 702250BA1C5DRamp Type:PerpDiagInitial Pass/Fail:FailOverall Compliance:NoSeverity Score:50

**Codes/Mitigation Info/Possible Solution** 

Field Measurements/Component Compliance

Street 1 Name
Stop Condition-Street 2
Street 2 Name
Stop Condition-Street 1

NATIONS FORD RD
None
ENTRANCE
StopSign

Possible Solutions: