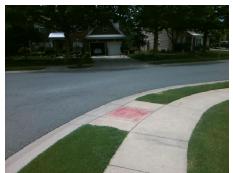

## Access Compliance Report Public Rights-of-Way (Curb Ramps)

Intersection ID: 45181 Main Street: SOCIETY\_ST Cross Street: WESTON\_GLEN\_DR Location: NW

ADA ID: 7026A79B7024 Ramp Type: PerpDiag Initial Pass/Fail: Fail Overall Compliance: No Severity Score: 21.25

## Field Measurements/Component Compliance

Street 1 Name
Stop Condition-Street 2
Street 2 Name
Stop Condition-Street 1

SOCIETY ST None WESTON GLEN DR StopSign Possible Solutions:

Remove & Replace Curb Ramp With Two New Directional Ramps or Equivalent.

Surveyor Notes:

N/A

PROW/ADA:

Not Found, R304.5.1, R304.2.2

Total Cost: \$ 3200.00

| Field Measurements/Component Compliance |                       |      |                        |                             |       |
|-----------------------------------------|-----------------------|------|------------------------|-----------------------------|-------|
| Compliance Description                  |                       | Data | Compliance Description |                             | Data  |
| N/A                                     | Ramp Length (in)      | 48.5 | No                     | Ramp Slope (%)              | 9.9   |
| No                                      | Ramp Width (in)       | 40.0 | Yes                    | Ramp XSlope (%)             | 1.8   |
| N/A                                     | Flare Type LT         | N/A  | N/A                    | Flare Type RT               | N/A   |
| N/A                                     | Flare Slope LT (%)    | N/A  | N/A                    | Flare Slope RT (%)          | N/A   |
| N/A                                     | Flare Traversable LT? | N/A  | N/A                    | Flare Traversable RT?       | N/A   |
| N/A                                     | Landing Length (in)   | N/A  | N/A                    | DWS Provided?               | N/A   |
| N/A                                     | Landing Width (in)    | N/A  | N/A                    | DWS Contrast?               | N/A   |
| N/A                                     | Landing Slope (%)     | N/A  | N/A                    | DWS Length (in)             | N/A   |
| N/A                                     | Landing X Slope (%)   | N/A  | N/A                    | DWS Full Width?             | N/A   |
| N/A                                     | Landing Curb? (Y/N)   | N/A  | N/A                    | DWS Offset (in)             | N/A   |
| N/A                                     | Shared Landing?       | N/A  |                        |                             |       |
| N/A                                     | Gutter Ponding?       | N/A  | N/A                    | Gutter Slope (%)            | N/A   |
| N/A                                     | Gutter Lip Ht (in)    | N/A  | N/A                    | Gutter X Slope (%)          | N/A   |
| N/A                                     | Painted X Walk1?      | No   | N/A                    | Painted X Walk2?            | No    |
|                                         | X Walk 1 Direction    | To S |                        | X Walk 2 Direction          | To SE |
| N/A                                     | X Walk 1 Width (in)   | N/A  | N/A                    | X Walk 2 Width (in)         | N/A   |
|                                         | X Walk 1 Slope (%)    | 2.8  |                        | X Walk 2 Slope (%)          | 4.4   |
|                                         | X Walk 1 X Slope (%)  | 1.6  |                        | X Walk 2 X Slope (%)        | 0.7   |
| N/A                                     | Ramp inside XWalk1?   | N/A  | N/A                    | Ramp inside XWalk2?         | N/A   |
|                                         | Road Slope (%)        | 2.3  | N/A                    | Clear Space?                | N/A   |
|                                         | Road X Slope (%)      | 2.2  | N/A                    | Clear Space to XWalk (in)   | N/A   |
| N/A                                     | Any Obstructions?     | N/A  | N/A                    | Storm Grate/Utility Hazard? | N/A   |
|                                         | Obstruction Type      |      |                        | Storm Grate/Utility Type    |       |
|                                         |                       | N/A  |                        |                             | N/A   |
|                                         |                       |      | Yes                    | Surface Condition? (G/P)    | Good  |
|                                         |                       |      |                        |                             |       |