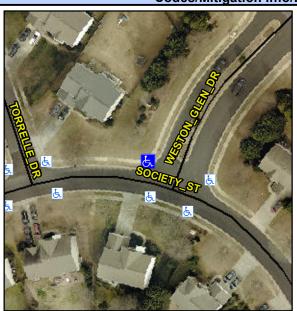

## Access Compliance Report Public Rights-of-Way (Curb Ramps)

Intersection ID: 45181 Main Street: SOCIETY\_ST Cross Street: WESTON\_GLEN\_DR Location: NW

ADA ID: 7026A79B7024 Ramp Type: PerpDiag Initial Pass/Fail: Fail Overall Compliance: No Severity Score: 21.25

## Field Measurements/Component Compliance

Street 1 Name
Stop Condition-Street 2
Street 2 Name
Stop Condition-Street 1

SOCIETY ST None WESTON GLEN DR StopSign Possible Solutions:

Remove & Replace Curb Ramp With Two New Directional Ramps or Equivalent.