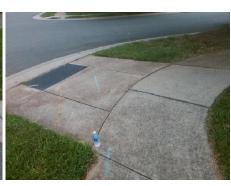

## Field Measurements/Component Compliance

Street 1 Name Stop Condition-Street 2 Street 2 Name Stop Condition-Street 1 Remove & Replace Curb Ramp With Two New Directional Ramps or Equivalent.

Surveyor Notes:

N/A

PROW/ADA:

Not Found, R304.5.3

PONDEROSA PINE LN None **PINYON PINE LN** StopSign

> Total Cost: 3200.00

| N/A Ramp Lengt Yes Ramp Width N/A Flare Type I | n (in)<br>LT<br>LT (%) | 83.5<br>48.0<br>N/A<br>N/A | Yes<br>No<br>N/A | Ramp   | Slope (%)<br>XSlope (%) | 7.3<br>9.3 |
|------------------------------------------------|------------------------|----------------------------|------------------|--------|-------------------------|------------|
| N/A Flare Type I                               | LT (%)                 | N/A                        |                  |        | ,                       | 9.3        |
| ,,                                             | LT (%)                 |                            | N/A              | Floro  | T DT                    |            |
|                                                |                        | N/A                        |                  | riale  | Type RT                 | N/A        |
| N/A Flare Slope                                |                        | 11//                       | N/A              | Flare  | Slope RT (%)            | N/A        |
| N/A Flare Traver                               | rsable LT?             | N/A                        | N/A              | Flare  | Traversable RT?         | N/A        |
| N/A Landing Ler                                | ngth (in)              | N/A                        | N/A              | DWS    | Provided?               | N/A        |
| N/A Landing Wid                                | dth (in)               | N/A                        | N/A              | DWS    | Contrast?               | N/A        |
| N/A Landing Slo                                | pe (%)                 | N/A                        | N/A              | DWS    | Length (in)             | N/A        |
| N/A Landing X S                                | Slope (%)              | N/A                        | N/A              | DWS    | Full Width?             | N/A        |
| N/A Landing Cur                                | rb? (Y/N)              | N/A                        | N/A              | DWS    | Offset (in)             | N/A        |
| N/A Shared Land                                | ding?                  | N/A                        |                  |        |                         |            |
| N/A Gutter Pond                                | ding?                  | N/A                        | N/A              | Gutte  | r Slope (%)             | N/A        |
| N/A Gutter Lip H                               | łt (in)                | 0.5                        | N/A              | Gutte  | r X Slope (%)           | N/A        |
| N/A Painted X W                                | Valk1?                 | No                         | N/A              | Painte | ed X Walk2?             | No         |
| X Walk 1 Di                                    | rection 1              | To NE                      |                  | X Wal  | k 2 Direction           | To NW      |
| N/A X Walk 1 W                                 | idth (in)              | N/A                        | N/A              | X Wal  | k 2 Width (in)          | N/A        |
| X Walk 1 Slo                                   | ope (%)                | 4.2                        |                  | X Wal  | k 2 Slope (%)           | 1.1        |
| X Walk 1 X                                     | Slope (%)              | 4.8                        |                  | X Wal  | k 2 X Slope (%)         | 3.4        |
| N/A Ramp inside                                | e XWalk1?              | N/A                        | N/A              | Ramp   | inside XWalk2?          | N/A        |
| Road Slope                                     | (%)                    | 5.0                        | N/A              | Clear  | Space?                  | N/A        |
| Road X Slop                                    | pe (%)                 | 1.2                        | N/A              | Clear  | Space to XWalk (in)     | N/A        |
| N/A Any Obstruc                                | ctions?                | N/A                        | N/A              | Storm  | Grate/Utility Hazard?   | N/A        |
| Obstruction                                    | Туре                   |                            |                  | Storm  | Grate/Utility Type      |            |
|                                                |                        | N/A                        |                  |        |                         | N/A        |

Surface Condition? (G/P)

Good