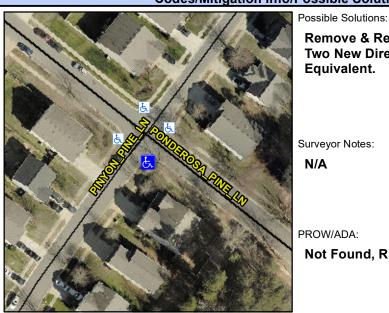

## **Access Compliance Report Public Rights-of-Way** (Curb Ramps)

Intersection ID: 46913 Main Street: PONDEROSA PINE LN **Cross Street: PINYON PINE LN** Location: S ADA ID: 70336E143A49 Ramp Type: PerpDiag Initial Pass/Fail: Fail **Overall Compliance: No Severity Score:** 25

## Field Measurements/Component Compliance

Street 1 Name Stop Condition-Street 2 Street 2 Name Stop Condition-Street 1 Remove & Replace Curb Ramp With Two New Directional Ramps or Equivalent.

Surveyor Notes: