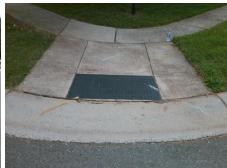

## Field Measurements/Component Compliance

Street 1 Name Stop Condition-Street 2 Street 2 Name Stop Condition-Street 1 Remove & Replace Curb Ramp With Two New Directional Ramps or Equivalent.

Surveyor Notes:

N/A

PROW/ADA:

Not Found, R304.5.3

PONDEROSA PINE LN None **PINYON PINE LN** StopSign

> Total Cost: 3200.00

| N/A Ramp Lengt Yes Ramp Width N/A Flare Type I | n (in)<br>LT<br>LT (%) | 83.5<br>48.0<br>N/A<br>N/A | Yes<br>No<br>N/A | Ramp   | Slope (%)<br>XSlope (%) | 7.3<br>9.3 |
|------------------------------------------------|------------------------|----------------------------|------------------|--------|-------------------------|------------|
| N/A Flare Type I                               | LT (%)                 | N/A                        |                  |        | ,                       | 9.3        |
| ,,                                             | LT (%)                 |                            | N/A              | Floro  | T DT                    |            |
|                                                |                        | N/A                        |                  | riale  | Type RT                 | N/A        |
| N/A Flare Slope                                |                        | 11//                       | N/A              | Flare  | Slope RT (%)            | N/A        |
| N/A Flare Traver                               | rsable LT?             | N/A                        | N/A              | Flare  | Traversable RT?         | N/A        |
| N/A Landing Ler                                | ngth (in)              | N/A                        | N/A              | DWS    | Provided?               | N/A        |
| N/A Landing Wid                                | dth (in)               | N/A                        | N/A              | DWS    | Contrast?               | N/A        |
| N/A Landing Slo                                | pe (%)                 | N/A                        | N/A              | DWS    | Length (in)             | N/A        |
| N/A Landing X S                                | Slope (%)              | N/A                        | N/A              | DWS    | Full Width?             | N/A        |
| N/A Landing Cur                                | rb? (Y/N)              | N/A                        | N/A              | DWS    | Offset (in)             | N/A        |
| N/A Shared Land                                | ding?                  | N/A                        |                  |        |                         |            |
| N/A Gutter Pond                                | ding?                  | N/A                        | N/A              | Gutte  | r Slope (%)             | N/A        |
| N/A Gutter Lip H                               | łt (in)                | 0.5                        | N/A              | Gutte  | r X Slope (%)           | N/A        |
| N/A Painted X W                                | Valk1?                 | No                         | N/A              | Painte | ed X Walk2?             | No         |
| X Walk 1 Di                                    | rection 1              | To NE                      |                  | X Wal  | k 2 Direction           | To NW      |
| N/A X Walk 1 W                                 | idth (in)              | N/A                        | N/A              | X Wal  | k 2 Width (in)          | N/A        |
| X Walk 1 Slo                                   | ope (%)                | 4.2                        |                  | X Wal  | k 2 Slope (%)           | 1.1        |
| X Walk 1 X                                     | Slope (%)              | 4.8                        |                  | X Wal  | k 2 X Slope (%)         | 3.4        |
| N/A Ramp inside                                | e XWalk1?              | N/A                        | N/A              | Ramp   | inside XWalk2?          | N/A        |
| Road Slope                                     | (%)                    | 5.0                        | N/A              | Clear  | Space?                  | N/A        |
| Road X Slop                                    | pe (%)                 | 1.2                        | N/A              | Clear  | Space to XWalk (in)     | N/A        |
| N/A Any Obstruc                                | ctions?                | N/A                        | N/A              | Storm  | Grate/Utility Hazard?   | N/A        |
| Obstruction                                    | Туре                   |                            |                  | Storm  | Grate/Utility Type      |            |
|                                                |                        | N/A                        |                  |        |                         | N/A        |

Surface Condition? (G/P)

Good