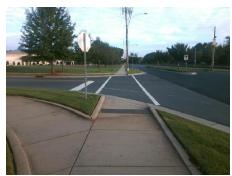

## Field Measurements/Component Compliance

N/A

Compliance Description

Grade Break?

Data

83.5

Street 1 Name KINGS RIDGE DR
Stop Condition-Street 1 StopSign
Street 2 Name N/A
Stop Condition-Street 2 N/A

Possible Solutions:

Ramp Length (in)

70.5 N/A Yes Ramp Width (in) Grade Break Slope (%) 0.0 N/A Ramp Slope (%) 8.0 Grade Break XSlope (%) 0.0 Ramp XSlope (%) 3.9 Flare Type LT N/A N/A Flare Type RT N/A Flare Slope LT (%) N/A N/A Flare Slope RT (%) 0.0 Flare Traversable LT? N/A N/A Flare Traversable RT? N/A 0.0 N/A DWS Provided? Landing Length (in) N/A N/A **DWS Contrast?** Landing Width (in) 0.0 N/A Landing Slope (%) 0.0 N/A DWS Length (in) N/A N/A DWS Full Width? Landing X Slope (%) 0.0 N/A Landing Curb? (Y/N) N/A N/A DWS Offset LT (in) N/A Shared Landing? N/A N/A DWS Offset RT (in) N/A **Gutter Ponding?** 0.0 N/A Gutter Slope (%) N/A Gutter Lip Ht (in) 0.0 N/A Gutter X Slope (%) N/A Painted X Walk1? Road Slope (%) Yes 1.1 To NW X Walk 1 Direction Road X Slope (%) 4.3 109.0 X Walk 1 Width (in) Clear Space? N/A X Walk 1 Slope (%) 1.1 N/A N/A Clear Space to XWalk (in) X Walk 1 X Slope (%) 4.3 N/A Storm Grate/Utility Hazard? N/A Ramp inside XWalk1? Storm Grate/Utility Type Yes Any Obstructions? N/A N/A **Obstruction Type** Surface Condition? (G/P) Yes Good N/A N/A Curb Slope (%) 16.7