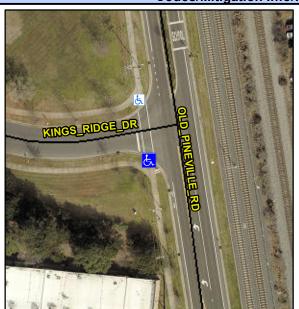

## Access Compliance Report Public Rights-of-Way (Curb Ramps)

Data

N/A

Intersection ID: 51173 Main Street: OLD\_PINEVILLE\_RD Cross Street: KINGS\_RIDGE\_DR Location: SW

ADA ID: 703600205B09 Ramp Type: Directional1 Initial Pass/Fail: Fail Overall Compliance: No Severity Score: 1.25