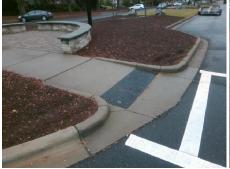

| Total Cost: |  |  |
|-------------|--|--|
|             |  |  |
|             |  |  |
|             |  |  |
|             |  |  |

1850.00

| Field Measurements/Component Compliance |                       |       |      |                             |      |  |  |
|-----------------------------------------|-----------------------|-------|------|-----------------------------|------|--|--|
| Compl                                   | iance Description     | Data  | Comp | liance Description          | Data |  |  |
| N/A                                     | Ramp Length (in)      | 78.0  | No   | Ramp Slope (%)              | 8.7  |  |  |
| Yes                                     | Ramp Width (in)       | 70.5  | Yes  | Ramp XSlope (%)             | 0.6  |  |  |
| N/A                                     | Flare Type LT         | N/A   | N/A  | Flare Type RT               | N/A  |  |  |
| N/A                                     | Flare Slope LT (%)    | N/A   | N/A  | Flare Slope RT (%)          | N/A  |  |  |
| N/A                                     | Flare Traversable LT? | N/A   | N/A  | Flare Traversable RT?       | N/A  |  |  |
| N/A                                     | Landing Length (in)   | N/A   | N/A  | DWS Provided?               | N/A  |  |  |
| N/A                                     | Landing Width (in)    | N/A   | N/A  | DWS Contrast?               | N/A  |  |  |
| N/A                                     | Landing Slope (%)     | N/A   | N/A  | DWS Length (in)             | N/A  |  |  |
| N/A                                     | Landing X Slope (%)   | N/A   | N/A  | DWS Full Width?             | N/A  |  |  |
| N/A                                     | Landing Curb? (Y/N)   | N/A   | N/A  | DWS Offset (in)             | N/A  |  |  |
| N/A                                     | Shared Landing?       | N/A   |      |                             |      |  |  |
| N/A                                     | Gutter Ponding?       | N/A   | N/A  | Gutter Slope (%)            | N/A  |  |  |
| N/A                                     | Gutter Lip Ht (in)    | N/A   | N/A  | Gutter X Slope (%)          | N/A  |  |  |
| N/A                                     | Painted X Walk1?      | Yes   | N/A  | Painted X Walk2?            | N/A  |  |  |
|                                         | X Walk 1 Direction    | To NW |      | X Walk 2 Direction          | N/A  |  |  |
| N/A                                     | X Walk 1 Width (in)   | 112.0 | N/A  | X Walk 2 Width (in)         | N/A  |  |  |
|                                         | X Walk 1 Slope (%)    | 1.6   |      | X Walk 2 Slope (%)          | N/A  |  |  |
|                                         | X Walk 1 X Slope (%)  | 4.2   |      | X Walk 2 X Slope (%)        | N/A  |  |  |
| N/A                                     | Ramp inside XWalk1?   | Yes   | N/A  | Ramp inside XWalk2?         | N/A  |  |  |
|                                         | Road Slope (%)        | N/A   | N/A  | Clear Space?                | N/A  |  |  |
|                                         | Road X Slope (%)      | N/A   | N/A  | Clear Space to XWalk (in)   | N/A  |  |  |
| N/A                                     | Any Obstructions?     | N/A   | N/A  | Storm Grate/Utility Hazard? | N/A  |  |  |
|                                         | Obstruction Type      |       |      | Storm Grate/Utility Type    |      |  |  |
|                                         |                       | N/A   |      |                             | N/A  |  |  |
|                                         |                       |       | Yes  | Surface Condition? (G/P)    | Good |  |  |