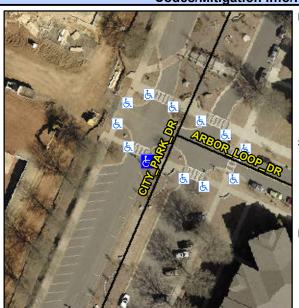

## Access Compliance Report Public Rights-of-Way (Curb Ramps)

Intersection ID: N/AMain Street: ARBOR\_LOOP\_DRCross Street: CITY\_PARK\_DRLocation:SADA ID: 70448755F7DFRamp Type: PerpInitial Pass/Fail: FailOverall Compliance: NoSeverity Score:12.5

Codes/Mitigation Info/Possible Solution

| Street 1 Name           | CITY PARK DR |
|-------------------------|--------------|
| Stop Condition-Street 2 | StopSign     |
| Street 2 Name           | N/A          |
| Stop Condition-Street 1 | N/A          |