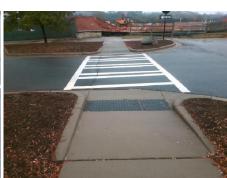

| Total Cost: |  |  |
|-------------|--|--|
|             |  |  |
|             |  |  |
|             |  |  |
|             |  |  |

1850.00

| Field Measurements/Component Compliance |                       |       |      |                             |      |  |  |
|-----------------------------------------|-----------------------|-------|------|-----------------------------|------|--|--|
| Compl                                   | iance Description     | Data  | Comp | liance Description          | Data |  |  |
| N/A                                     | Ramp Length (in)      | 78.0  | No   | Ramp Slope (%)              | 8.7  |  |  |
| Yes                                     | Ramp Width (in)       | 70.5  | Yes  | Ramp XSlope (%)             | 0.6  |  |  |
| N/A                                     | Flare Type LT         | N/A   | N/A  | Flare Type RT               | N/A  |  |  |
| N/A                                     | Flare Slope LT (%)    | N/A   | N/A  | Flare Slope RT (%)          | N/A  |  |  |
| N/A                                     | Flare Traversable LT? | N/A   | N/A  | Flare Traversable RT?       | N/A  |  |  |
| N/A                                     | Landing Length (in)   | N/A   | N/A  | DWS Provided?               | N/A  |  |  |
| N/A                                     | Landing Width (in)    | N/A   | N/A  | DWS Contrast?               | N/A  |  |  |
| N/A                                     | Landing Slope (%)     | N/A   | N/A  | DWS Length (in)             | N/A  |  |  |
| N/A                                     | Landing X Slope (%)   | N/A   | N/A  | DWS Full Width?             | N/A  |  |  |
| N/A                                     | Landing Curb? (Y/N)   | N/A   | N/A  | DWS Offset (in)             | N/A  |  |  |
| N/A                                     | Shared Landing?       | N/A   |      |                             |      |  |  |
| N/A                                     | Gutter Ponding?       | N/A   | N/A  | Gutter Slope (%)            | N/A  |  |  |
| N/A                                     | Gutter Lip Ht (in)    | N/A   | N/A  | Gutter X Slope (%)          | N/A  |  |  |
| N/A                                     | Painted X Walk1?      | Yes   | N/A  | Painted X Walk2?            | N/A  |  |  |
|                                         | X Walk 1 Direction    | To NW |      | X Walk 2 Direction          | N/A  |  |  |
| N/A                                     | X Walk 1 Width (in)   | 112.0 | N/A  | X Walk 2 Width (in)         | N/A  |  |  |
|                                         | X Walk 1 Slope (%)    | 1.6   |      | X Walk 2 Slope (%)          | N/A  |  |  |
|                                         | X Walk 1 X Slope (%)  | 4.2   |      | X Walk 2 X Slope (%)        | N/A  |  |  |
| N/A                                     | Ramp inside XWalk1?   | Yes   | N/A  | Ramp inside XWalk2?         | N/A  |  |  |
|                                         | Road Slope (%)        | N/A   | N/A  | Clear Space?                | N/A  |  |  |
|                                         | Road X Slope (%)      | N/A   | N/A  | Clear Space to XWalk (in)   | N/A  |  |  |
| N/A                                     | Any Obstructions?     | N/A   | N/A  | Storm Grate/Utility Hazard? | N/A  |  |  |
|                                         | Obstruction Type      |       |      | Storm Grate/Utility Type    |      |  |  |
|                                         |                       | N/A   |      |                             | N/A  |  |  |
|                                         |                       |       | Yes  | Surface Condition? (G/P)    | Good |  |  |