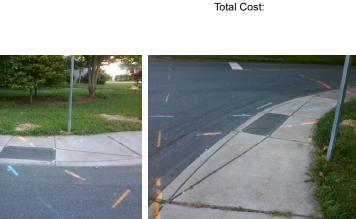

## Field Measurements/Component Compliance

**ROANOKE AV** Street 1 Name Stop Condition-Street 1 StopSign Street 2 Name N/A Stop Condition-Street 2 N/A Remove & Replace Curb Ramp With **Two New Directional Ramps or** Equivalent.

Surveyor Notes:

N/A

PROW/ADA:

Not Found, R304.5.1

3200.00

| Field Measurements/Component Compliance |                       |       |      |                             |      |
|-----------------------------------------|-----------------------|-------|------|-----------------------------|------|
| Comp                                    | liance Description    | Data  | Comp | liance Description          | Data |
| N/A                                     | Ramp Length (in)      | 56.5  | Yes  | BlendTrans Slope (%)        | 3.7  |
| No                                      | Ramp Width (in)       | 43.5  | Yes  | BlendTrans XSlope (%)       | 1.8  |
| N/A                                     | Flare Type LT         | N/A   | N/A  | Flare Type RT               | N/A  |
| N/A                                     | Flare Slope LT (%)    | N/A   | N/A  | Flare Slope RT (%)          | N/A  |
| N/A                                     | Flare Traversable LT? | N/A   | N/A  | Flare Traversable RT?       | N/A  |
| N/A                                     | Landing Length (in)   | N/A   | N/A  | DWS Provided?               | N/A  |
| N/A                                     | Landing Width (in)    | N/A   | N/A  | DWS Contrast?               | N/A  |
| N/A                                     | Landing Slope (%)     | N/A   | N/A  | DWS Length (in)             | N/A  |
| N/A                                     | Landing X Slope (%)   | N/A   | N/A  | DWS Full Width?             | N/A  |
| N/A                                     | Landing Curb? (Y/N)   | N/A   | N/A  | DWS Offset (in)             | N/A  |
| N/A                                     | Shared Landing?       | N/A   |      |                             |      |
| N/A                                     | Gutter Ponding?       | N/A   | N/A  | Gutter Slope (%)            | N/A  |
| N/A                                     | Gutter Lip Ht (in)    | N/A   | N/A  | Gutter X Slope (%)          | N/A  |
| N/A                                     | Painted X Walk1?      | No    | N/A  | Painted X Walk2?            | N/A  |
|                                         | X Walk 1 Direction    | To NE |      | X Walk 2 Direction          | N/A  |
|                                         | X Walk 1 Width (in)   | N/A   |      | X Walk 2 Width (in)         | N/A  |
|                                         | X Walk 1 Slope (%)    | 7.1   |      | X Walk 2 Slope (%)          | N/A  |
|                                         | X Walk 1 X Slope (%)  | 7.8   |      | X Walk 2 X Slope (%)        | N/A  |
| N/A                                     | Ramp inside XWalk1?   | N/A   | N/A  | Ramp inside XWalk2?         | N/A  |
|                                         | Road Slope (%)        | 7.8   |      | Clear Space?                | N/A  |
|                                         | Road X Slope (%)      | 7.1   | N/A  | Clear Space to XWalk (in)   | N/A  |
| N/A                                     | Any Obstructions?     | N/A   | N/A  | Storm Grate/Utility Hazard? | N/A  |
|                                         | Obstruction Type      |       |      | Storm Grate/Utility Type    |      |
|                                         |                       | N/A   |      |                             | N/A  |
|                                         |                       |       | Yes  | Surface Condition? (G/P)    | Good |
|                                         |                       |       | No   | Curb Slope (%)              | 8.6  |