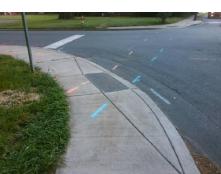

## Field Measurements/Component Compliance

**ROANOKE AV** Street 1 Name Stop Condition-Street 1 StopSign Street 2 Name N/A Stop Condition-Street 2 N/A Remove & Replace Curb Ramp With **Two New Directional Ramps or** Equivalent.

Surveyor Notes:

N/A

PROW/ADA:

Not Found, R304.5.1

3200.00

| Field Measurements/Component Compliance |                       |       |      |                             |      |
|-----------------------------------------|-----------------------|-------|------|-----------------------------|------|
| Comp                                    | liance Description    | Data  | Comp | liance Description          | Data |
| N/A                                     | Ramp Length (in)      | 56.5  | Yes  | BlendTrans Slope (%)        | 3.7  |
| No                                      | Ramp Width (in)       | 43.5  | Yes  | BlendTrans XSlope (%)       | 1.8  |
| N/A                                     | Flare Type LT         | N/A   | N/A  | Flare Type RT               | N/A  |
| N/A                                     | Flare Slope LT (%)    | N/A   | N/A  | Flare Slope RT (%)          | N/A  |
| N/A                                     | Flare Traversable LT? | N/A   | N/A  | Flare Traversable RT?       | N/A  |
| N/A                                     | Landing Length (in)   | N/A   | N/A  | DWS Provided?               | N/A  |
| N/A                                     | Landing Width (in)    | N/A   | N/A  | DWS Contrast?               | N/A  |
| N/A                                     | Landing Slope (%)     | N/A   | N/A  | DWS Length (in)             | N/A  |
| N/A                                     | Landing X Slope (%)   | N/A   | N/A  | DWS Full Width?             | N/A  |
| N/A                                     | Landing Curb? (Y/N)   | N/A   | N/A  | DWS Offset (in)             | N/A  |
| N/A                                     | Shared Landing?       | N/A   |      |                             |      |
| N/A                                     | Gutter Ponding?       | N/A   | N/A  | Gutter Slope (%)            | N/A  |
| N/A                                     | Gutter Lip Ht (in)    | N/A   | N/A  | Gutter X Slope (%)          | N/A  |
| N/A                                     | Painted X Walk1?      | No    | N/A  | Painted X Walk2?            | N/A  |
|                                         | X Walk 1 Direction    | To NE |      | X Walk 2 Direction          | N/A  |
|                                         | X Walk 1 Width (in)   | N/A   |      | X Walk 2 Width (in)         | N/A  |
|                                         | X Walk 1 Slope (%)    | 7.1   |      | X Walk 2 Slope (%)          | N/A  |
|                                         | X Walk 1 X Slope (%)  | 7.8   |      | X Walk 2 X Slope (%)        | N/A  |
| N/A                                     | Ramp inside XWalk1?   | N/A   | N/A  | Ramp inside XWalk2?         | N/A  |
|                                         | Road Slope (%)        | 7.8   |      | Clear Space?                | N/A  |
|                                         | Road X Slope (%)      | 7.1   | N/A  | Clear Space to XWalk (in)   | N/A  |
| N/A                                     | Any Obstructions?     | N/A   | N/A  | Storm Grate/Utility Hazard? | N/A  |
|                                         | Obstruction Type      |       |      | Storm Grate/Utility Type    |      |
|                                         |                       | N/A   |      |                             | N/A  |
|                                         |                       |       | Yes  | Surface Condition? (G/P)    | Good |
|                                         |                       |       | No   | Curb Slope (%)              | 8.6  |