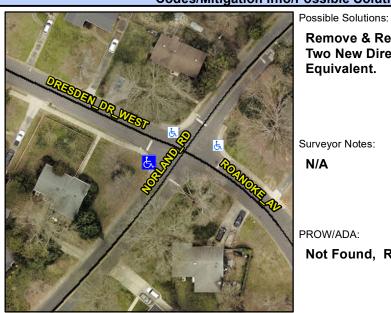

## **Access Compliance Report Public Rights-of-Way** (Curb Ramps)

Intersection ID: 14642 Main Street: DRESDEN DR WEST **Cross Street: NORLAND RD** Location: W **ADA ID: 7045D07AE4FF** Ramp Type: BlendTrans1 Initial Pass/Fail: Fail **Overall Compliance: No Severity Score:** 8.75

## Field Measurements/Component Compliance

**ROANOKE AV** Street 1 Name Stop Condition-Street 1 StopSign Street 2 Name N/A Stop Condition-Street 2 N/A Remove & Replace Curb Ramp With **Two New Directional Ramps or** Equivalent.