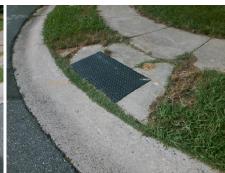

## Access Compliance Report Public Rights-of-Way (Curb Ramps)

Intersection ID: 3194Main Street:HIGHCROFT\_LNCross Street: OLD\_BRIDGE\_LNLocation:SWADA ID: 704FA6999FAERamp Type:PerpInitial Pass/Fail:FailOverall Compliance: NoSeverity Score:12.5

Total Cost:

1850.00

| Field Measurements/Component Compliance |                       |      |      |                             |      |  |
|-----------------------------------------|-----------------------|------|------|-----------------------------|------|--|
| Compliance Description                  |                       | Data | Comp | liance Description          | Data |  |
| N/A                                     | Ramp Length (in)      | 48.0 | Yes  | Ramp Slope (%)              | 5.0  |  |
| Yes                                     | Ramp Width (in)       | 48.0 | No   | Ramp XSlope (%)             | 6.8  |  |
| N/A                                     | Flare Type LT         | N/A  | N/A  | Flare Type RT               | N/A  |  |
| N/A                                     | Flare Slope LT (%)    | N/A  | N/A  | Flare Slope RT (%)          | N/A  |  |
| N/A                                     | Flare Traversable LT? | N/A  | N/A  | Flare Traversable RT?       | N/A  |  |
| N/A                                     | Landing Length (in)   | N/A  | N/A  | DWS Provided?               | N/A  |  |
| N/A                                     | Landing Width (in)    | N/A  | N/A  | DWS Contrast?               | N/A  |  |
| N/A                                     | Landing Slope (%)     | N/A  | N/A  | DWS Length (in)             | N/A  |  |
| N/A                                     | Landing X Slope (%)   | N/A  | N/A  | DWS Full Width?             | N/A  |  |
| N/A                                     | Landing Curb? (Y/N)   | N/A  | N/A  | DWS Offset (in)             | N/A  |  |
| N/A                                     | Shared Landing?       | N/A  |      |                             |      |  |
| N/A                                     | Gutter Ponding?       | N/A  | N/A  | Gutter Slope (%)            | N/A  |  |
| N/A                                     | Gutter Lip Ht (in)    | N/A  | N/A  | Gutter X Slope (%)          | N/A  |  |
| N/A                                     | Painted X Walk1?      | No   | N/A  | Painted X Walk2?            | N/A  |  |
|                                         | X Walk 1 Direction    | То Е |      | X Walk 2 Direction          | N/A  |  |
| N/A                                     | X Walk 1 Width (in)   | N/A  | N/A  | X Walk 2 Width (in)         | N/A  |  |
|                                         | X Walk 1 Slope (%)    | 0.2  |      | X Walk 2 Slope (%)          | N/A  |  |
|                                         | X Walk 1 X Slope (%)  | 4.0  |      | X Walk 2 X Slope (%)        | N/A  |  |
| N/A                                     | Ramp inside XWalk1?   | N/A  | N/A  | Ramp inside XWalk2?         | N/A  |  |
|                                         | Road Slope (%)        | N/A  | N/A  | Clear Space?                | N/A  |  |
|                                         | Road X Slope (%)      | N/A  | N/A  | Clear Space to XWalk (in)   | N/A  |  |
| N/A                                     | Any Obstructions?     | N/A  | N/A  | Storm Grate/Utility Hazard? | N/A  |  |
|                                         | Obstruction Type      |      |      | Storm Grate/Utility Type    |      |  |
|                                         |                       | N/A  |      |                             | N/A  |  |
|                                         |                       |      | Yes  | Surface Condition? (G/P)    | Good |  |