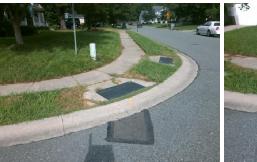

## Access Compliance Report Public Rights-of-Way (Curb Ramps)

Intersection ID: 3194Main Street:HIGHCROFT\_LNCross Street: OLD\_BRIDGE\_LNLocation:SWADA ID: 704FA6999FAERamp Type:PerpInitial Pass/Fail:FailOverall Compliance: NoSeverity Score:12.5

Total Cost:

1850.00

| Field Measurements/Component Compliance |                       |      |      |                             |      |  |
|-----------------------------------------|-----------------------|------|------|-----------------------------|------|--|
| Compliance Description                  |                       | Data | Comp | liance Description          | Data |  |
| N/A                                     | Ramp Length (in)      | 48.0 | Yes  | Ramp Slope (%)              | 5.0  |  |
| Yes                                     | Ramp Width (in)       | 48.0 | No   | Ramp XSlope (%)             | 6.8  |  |
| N/A                                     | Flare Type LT         | N/A  | N/A  | Flare Type RT               | N/A  |  |
| N/A                                     | Flare Slope LT (%)    | N/A  | N/A  | Flare Slope RT (%)          | N/A  |  |
| N/A                                     | Flare Traversable LT? | N/A  | N/A  | Flare Traversable RT?       | N/A  |  |
| N/A                                     | Landing Length (in)   | N/A  | N/A  | DWS Provided?               | N/A  |  |
| N/A                                     | Landing Width (in)    | N/A  | N/A  | DWS Contrast?               | N/A  |  |
| N/A                                     | Landing Slope (%)     | N/A  | N/A  | DWS Length (in)             | N/A  |  |
| N/A                                     | Landing X Slope (%)   | N/A  | N/A  | DWS Full Width?             | N/A  |  |
| N/A                                     | Landing Curb? (Y/N)   | N/A  | N/A  | DWS Offset (in)             | N/A  |  |
| N/A                                     | Shared Landing?       | N/A  |      |                             |      |  |
| N/A                                     | Gutter Ponding?       | N/A  | N/A  | Gutter Slope (%)            | N/A  |  |
| N/A                                     | Gutter Lip Ht (in)    | N/A  | N/A  | Gutter X Slope (%)          | N/A  |  |
| N/A                                     | Painted X Walk1?      | No   | N/A  | Painted X Walk2?            | N/A  |  |
|                                         | X Walk 1 Direction    | То Е |      | X Walk 2 Direction          | N/A  |  |
| N/A                                     | X Walk 1 Width (in)   | N/A  | N/A  | X Walk 2 Width (in)         | N/A  |  |
|                                         | X Walk 1 Slope (%)    | 0.2  |      | X Walk 2 Slope (%)          | N/A  |  |
|                                         | X Walk 1 X Slope (%)  | 4.0  |      | X Walk 2 X Slope (%)        | N/A  |  |
| N/A                                     | Ramp inside XWalk1?   | N/A  | N/A  | Ramp inside XWalk2?         | N/A  |  |
|                                         | Road Slope (%)        | N/A  | N/A  | Clear Space?                | N/A  |  |
|                                         | Road X Slope (%)      | N/A  | N/A  | Clear Space to XWalk (in)   | N/A  |  |
| N/A                                     | Any Obstructions?     | N/A  | N/A  | Storm Grate/Utility Hazard? | N/A  |  |
|                                         | Obstruction Type      |      |      | Storm Grate/Utility Type    |      |  |
|                                         |                       | N/A  |      |                             | N/A  |  |
|                                         |                       |      | Yes  | Surface Condition? (G/P)    | Good |  |