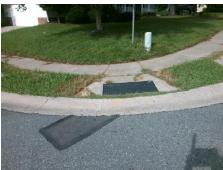

## Access Compliance Report Public Rights-of-Way (Curb Ramps)

Intersection ID: 3194Main Street:HIGHCROFT\_LNCross Street: OLD\_BRIDGE\_LNLocation:SWADA ID: 704FA6999FAERamp Type:PerpInitial Pass/Fail:FailOverall Compliance: NoSeverity Score:12.5

Total Cost:

1850.00

| Field Measurements/Component Compliance |                       |      |      |                             |      |  |
|-----------------------------------------|-----------------------|------|------|-----------------------------|------|--|
| Compliance Description                  |                       | Data | Comp | liance Description          | Data |  |
| N/A                                     | Ramp Length (in)      | 48.0 | Yes  | Ramp Slope (%)              | 5.0  |  |
| Yes                                     | Ramp Width (in)       | 48.0 | No   | Ramp XSlope (%)             | 6.8  |  |
| N/A                                     | Flare Type LT         | N/A  | N/A  | Flare Type RT               | N/A  |  |
| N/A                                     | Flare Slope LT (%)    | N/A  | N/A  | Flare Slope RT (%)          | N/A  |  |
| N/A                                     | Flare Traversable LT? | N/A  | N/A  | Flare Traversable RT?       | N/A  |  |
| N/A                                     | Landing Length (in)   | N/A  | N/A  | DWS Provided?               | N/A  |  |
| N/A                                     | Landing Width (in)    | N/A  | N/A  | DWS Contrast?               | N/A  |  |
| N/A                                     | Landing Slope (%)     | N/A  | N/A  | DWS Length (in)             | N/A  |  |
| N/A                                     | Landing X Slope (%)   | N/A  | N/A  | DWS Full Width?             | N/A  |  |
| N/A                                     | Landing Curb? (Y/N)   | N/A  | N/A  | DWS Offset (in)             | N/A  |  |
| N/A                                     | Shared Landing?       | N/A  |      |                             |      |  |
| N/A                                     | Gutter Ponding?       | N/A  | N/A  | Gutter Slope (%)            | N/A  |  |
| N/A                                     | Gutter Lip Ht (in)    | N/A  | N/A  | Gutter X Slope (%)          | N/A  |  |
| N/A                                     | Painted X Walk1?      | No   | N/A  | Painted X Walk2?            | N/A  |  |
|                                         | X Walk 1 Direction    | То Е |      | X Walk 2 Direction          | N/A  |  |
| N/A                                     | X Walk 1 Width (in)   | N/A  | N/A  | X Walk 2 Width (in)         | N/A  |  |
|                                         | X Walk 1 Slope (%)    | 0.2  |      | X Walk 2 Slope (%)          | N/A  |  |
|                                         | X Walk 1 X Slope (%)  | 4.0  |      | X Walk 2 X Slope (%)        | N/A  |  |
| N/A                                     | Ramp inside XWalk1?   | N/A  | N/A  | Ramp inside XWalk2?         | N/A  |  |
|                                         | Road Slope (%)        | N/A  | N/A  | Clear Space?                | N/A  |  |
|                                         | Road X Slope (%)      | N/A  | N/A  | Clear Space to XWalk (in)   | N/A  |  |
| N/A                                     | Any Obstructions?     | N/A  | N/A  | Storm Grate/Utility Hazard? | N/A  |  |
|                                         | Obstruction Type      |      |      | Storm Grate/Utility Type    |      |  |
|                                         |                       | N/A  |      |                             | N/A  |  |
|                                         |                       |      | Yes  | Surface Condition? (G/P)    | Good |  |