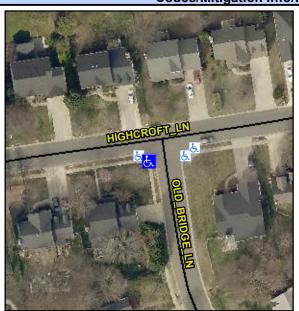

## Access Compliance Report Public Rights-of-Way (Curb Ramps)

Intersection ID: 3194Main Street:HIGHCROFT\_LNCross Street: OLD\_BRIDGE\_LNLocation:SWADA ID: 704FA6999FAERamp Type:PerpInitial Pass/Fail:FailOverall Compliance: NoSeverity Score:12.5

**Codes/Mitigation Info/Possible Solution** 

Street 1 Name

OLD BRIDGE LN

Stop Condition-Street 2

StopSign

Street 2 Name

N/A

Stop Condition-Street 1