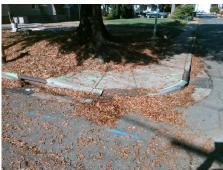

## Field Measurements/Component Compliance

Street 1 Name
Stop Condition-Street 2
Street 2 Name
Stop Condition-Street 1

AUTEN ST StopSign DUCKWORTH AV None Possible Solutions:

Remove & Replace Curb Ramp With Two New Directional Ramps or Equivalent.

Surveyor Notes:

N/A

PROW/ADA:

Not Found, R304.5.1, R304.2.2, R304.5.3

Total Cost: \$ 3200.00

| Field Measurements/Component Compliance |                       |      |                        |                             |      |
|-----------------------------------------|-----------------------|------|------------------------|-----------------------------|------|
| Compliance Description                  |                       | Data | Compliance Description |                             | Data |
| N/A                                     | Ramp Length (in)      | 56.0 | No                     | Ramp Slope (%)              | 12.5 |
| No                                      | Ramp Width (in)       | 28.0 | No                     | Ramp XSlope (%)             | 3.3  |
| N/A                                     | Flare Type LT         | N/A  | N/A                    | Flare Type RT               | N/A  |
| N/A                                     | Flare Slope LT (%)    | N/A  | N/A                    | Flare Slope RT (%)          | N/A  |
| N/A                                     | Flare Traversable LT? | N/A  | N/A                    | Flare Traversable RT?       | N/A  |
| N/A                                     | Landing Length (in)   | N/A  | N/A                    | DWS Provided?               | N/A  |
| N/A                                     | Landing Width (in)    | N/A  | N/A                    | DWS Contrast?               | N/A  |
| N/A                                     | Landing Slope (%)     | N/A  | N/A                    | DWS Length (in)             | N/A  |
| N/A                                     | Landing X Slope (%)   | N/A  | N/A                    | DWS Full Width?             | N/A  |
| N/A                                     | Landing Curb? (Y/N)   | N/A  | N/A                    | DWS Offset (in)             | N/A  |
| N/A                                     | Shared Landing?       | N/A  |                        |                             |      |
| N/A                                     | Gutter Ponding?       | N/A  | N/A                    | Gutter Slope (%)            | N/A  |
| N/A                                     | Gutter Lip Ht (in)    | N/A  | N/A                    | Gutter X Slope (%)          | N/A  |
| N/A                                     | Painted X Walk1?      | No   | N/A                    | Painted X Walk2?            | No   |
|                                         | X Walk 1 Direction    | To S |                        | X Walk 2 Direction          | To E |
| N/A                                     | X Walk 1 Width (in)   | N/A  | N/A                    | X Walk 2 Width (in)         | N/A  |
|                                         | X Walk 1 Slope (%)    | 0.1  |                        | X Walk 2 Slope (%)          | 3.5  |
|                                         | X Walk 1 X Slope (%)  | 2.5  |                        | X Walk 2 X Slope (%)        | 0.1  |
| N/A                                     | Ramp inside XWalk1?   | N/A  | N/A                    | Ramp inside XWalk2?         | N/A  |
|                                         | Road Slope (%)        | 4.7  | N/A                    | Clear Space?                | N/A  |
|                                         | Road X Slope (%)      | 3.4  | N/A                    | Clear Space to XWalk (in)   | N/A  |
| N/A                                     | Any Obstructions?     | N/A  | N/A                    | Storm Grate/Utility Hazard? | N/A  |
|                                         | Obstruction Type      |      |                        | Storm Grate/Utility Type    |      |
|                                         |                       | N/A  |                        |                             | N/A  |
|                                         |                       |      | Yes                    | Surface Condition? (G/P)    | Good |
|                                         |                       |      | -                      |                             |      |