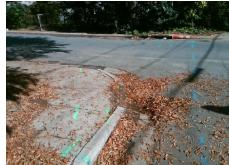

## Field Measurements/Component Compliance

Street 1 Name
Stop Condition-Street 2
Street 2 Name
Stop Condition-Street 1

AUTEN ST StopSign DUCKWORTH AV None Possible Solutions:

Remove & Replace Curb Ramp With Two New Directional Ramps or Equivalent.

Surveyor Notes:

N/A

PROW/ADA:

Not Found, R304.5.1, R304.2.2, R304.5.3

Total Cost: \$ 3200.00

| Field Measurements/Component Compliance |                       |      |                        |                             |      |
|-----------------------------------------|-----------------------|------|------------------------|-----------------------------|------|
| Compliance Description                  |                       | Data | Compliance Description |                             | Data |
| N/A                                     | Ramp Length (in)      | 56.0 | No                     | Ramp Slope (%)              | 12.5 |
| No                                      | Ramp Width (in)       | 28.0 | No                     | Ramp XSlope (%)             | 3.3  |
| N/A                                     | Flare Type LT         | N/A  | N/A                    | Flare Type RT               | N/A  |
| N/A                                     | Flare Slope LT (%)    | N/A  | N/A                    | Flare Slope RT (%)          | N/A  |
| N/A                                     | Flare Traversable LT? | N/A  | N/A                    | Flare Traversable RT?       | N/A  |
| N/A                                     | Landing Length (in)   | N/A  | N/A                    | DWS Provided?               | N/A  |
| N/A                                     | Landing Width (in)    | N/A  | N/A                    | DWS Contrast?               | N/A  |
| N/A                                     | Landing Slope (%)     | N/A  | N/A                    | DWS Length (in)             | N/A  |
| N/A                                     | Landing X Slope (%)   | N/A  | N/A                    | DWS Full Width?             | N/A  |
| N/A                                     | Landing Curb? (Y/N)   | N/A  | N/A                    | DWS Offset (in)             | N/A  |
| N/A                                     | Shared Landing?       | N/A  |                        |                             |      |
| N/A                                     | Gutter Ponding?       | N/A  | N/A                    | Gutter Slope (%)            | N/A  |
| N/A                                     | Gutter Lip Ht (in)    | N/A  | N/A                    | Gutter X Slope (%)          | N/A  |
| N/A                                     | Painted X Walk1?      | No   | N/A                    | Painted X Walk2?            | No   |
|                                         | X Walk 1 Direction    | To S |                        | X Walk 2 Direction          | To E |
| N/A                                     | X Walk 1 Width (in)   | N/A  | N/A                    | X Walk 2 Width (in)         | N/A  |
|                                         | X Walk 1 Slope (%)    | 0.1  |                        | X Walk 2 Slope (%)          | 3.5  |
|                                         | X Walk 1 X Slope (%)  | 2.5  |                        | X Walk 2 X Slope (%)        | 0.1  |
| N/A                                     | Ramp inside XWalk1?   | N/A  | N/A                    | Ramp inside XWalk2?         | N/A  |
|                                         | Road Slope (%)        | 4.7  | N/A                    | Clear Space?                | N/A  |
|                                         | Road X Slope (%)      | 3.4  | N/A                    | Clear Space to XWalk (in)   | N/A  |
| N/A                                     | Any Obstructions?     | N/A  | N/A                    | Storm Grate/Utility Hazard? | N/A  |
|                                         | Obstruction Type      |      |                        | Storm Grate/Utility Type    |      |
|                                         |                       | N/A  |                        |                             | N/A  |
|                                         |                       |      | Yes                    | Surface Condition? (G/P)    | Good |
|                                         |                       |      | -                      |                             |      |