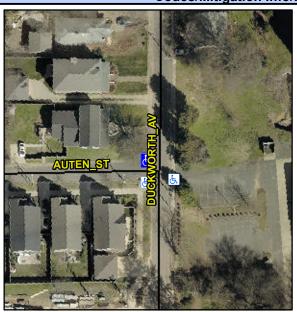

## Access Compliance Report Public Rights-of-Way (Curb Ramps)

Intersection ID: 10899 Main Street: AUTEN\_ST Cross Street: DUCKWORTH\_AV Location: N

ADA ID: 7056AC7101B0 Ramp Type: PerpDiag Initial Pass/Fail: Fail Overall Compliance: No Severity Score: 61.25

## Field Measurements/Component Compliance

Street 1 Name
Stop Condition-Street 2
Street 2 Name
Stop Condition-Street 1

AUTEN ST StopSign DUCKWORTH AV None Possible Solutions:

Remove & Replace Curb Ramp With Two New Directional Ramps or Equivalent.