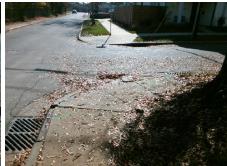

## Field Measurements/Component Compliance

Street 1 Name
Stop Condition-Street 2
Street 2 Name
Stop Condition-Street 1

AUTEN ST StopSign DUCKWORTH AV None Possible Solutions:

Remove & Replace Curb Ramp With Two New Directional Ramps or Equivalent.

Surveyor Notes:

N/A

PROW/ADA:

Not Found, R304.5.1, R304.2.2, R304.5.3

Total Cost: \$ 3200.00

| Field Measurements/Component Compliance |                       |      |                        |                             |      |
|-----------------------------------------|-----------------------|------|------------------------|-----------------------------|------|
| Compliance Description                  |                       | Data | Compliance Description |                             | Data |
| N/A                                     | Ramp Length (in)      | 56.0 | No                     | Ramp Slope (%)              | 12.5 |
| No                                      | Ramp Width (in)       | 28.0 | No                     | Ramp XSlope (%)             | 3.3  |
| N/A                                     | Flare Type LT         | N/A  | N/A                    | Flare Type RT               | N/A  |
| N/A                                     | Flare Slope LT (%)    | N/A  | N/A                    | Flare Slope RT (%)          | N/A  |
| N/A                                     | Flare Traversable LT? | N/A  | N/A                    | Flare Traversable RT?       | N/A  |
| N/A                                     | Landing Length (in)   | N/A  | N/A                    | DWS Provided?               | N/A  |
| N/A                                     | Landing Width (in)    | N/A  | N/A                    | DWS Contrast?               | N/A  |
| N/A                                     | Landing Slope (%)     | N/A  | N/A                    | DWS Length (in)             | N/A  |
| N/A                                     | Landing X Slope (%)   | N/A  | N/A                    | DWS Full Width?             | N/A  |
| N/A                                     | Landing Curb? (Y/N)   | N/A  | N/A                    | DWS Offset (in)             | N/A  |
| N/A                                     | Shared Landing?       | N/A  |                        |                             |      |
| N/A                                     | Gutter Ponding?       | N/A  | N/A                    | Gutter Slope (%)            | N/A  |
| N/A                                     | Gutter Lip Ht (in)    | N/A  | N/A                    | Gutter X Slope (%)          | N/A  |
| N/A                                     | Painted X Walk1?      | No   | N/A                    | Painted X Walk2?            | No   |
|                                         | X Walk 1 Direction    | To S |                        | X Walk 2 Direction          | To E |
| N/A                                     | X Walk 1 Width (in)   | N/A  | N/A                    | X Walk 2 Width (in)         | N/A  |
|                                         | X Walk 1 Slope (%)    | 0.1  |                        | X Walk 2 Slope (%)          | 3.5  |
|                                         | X Walk 1 X Slope (%)  | 2.5  |                        | X Walk 2 X Slope (%)        | 0.1  |
| N/A                                     | Ramp inside XWalk1?   | N/A  | N/A                    | Ramp inside XWalk2?         | N/A  |
|                                         | Road Slope (%)        | 4.7  | N/A                    | Clear Space?                | N/A  |
|                                         | Road X Slope (%)      | 3.4  | N/A                    | Clear Space to XWalk (in)   | N/A  |
| N/A                                     | Any Obstructions?     | N/A  | N/A                    | Storm Grate/Utility Hazard? | N/A  |
|                                         | Obstruction Type      |      |                        | Storm Grate/Utility Type    |      |
|                                         |                       | N/A  |                        |                             | N/A  |
|                                         |                       |      | Yes                    | Surface Condition? (G/P)    | Good |
|                                         |                       |      | -                      |                             |      |