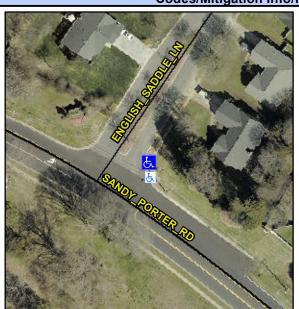

## Access Compliance Report Public Rights-of-Way (Curb Ramps)

Data

8.6

0.6

N/A

Good

Intersection ID: N/AMain Street:ENGLISH\_SADDLE\_LNCross Street:SANDY\_PORTER\_RDLocation:NEADA ID: 705C90F0DF8CRamp Type:PerpInitial Pass/Fail:FailOverall Compliance:NoSeverity Score:12.5