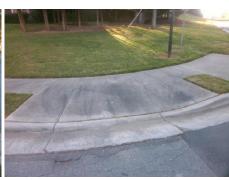

## Field Measurements/Component Compliance

Street 1 Name ENGLISH SADDLE LN
Stop Condition-Street 2 StopSign
Street 2 Name N/A
Stop Condition-Street 1 N/A

Possible Solutions:

Remove & Replace Entire Ramp.

N/A

Total Cost:

\$ 1850.00

Compliance Description Data Compliance Description No Ramp Slope (%) N/A Ramp Length (in) 93.0 Ramp XSlope (%) Yes Ramp Width (in) 48.0 Yes N/A N/A Flare Type LT N/A Flare Type RT N/A N/A N/A Flare Slope RT (%) Flare Slope LT (%) N/A Flare Traversable LT? N/A N/A Flare Traversable RT? N/A N/A N/A DWS Provided? Landing Length (in) N/A Landing Width (in) N/A N/A **DWS Contrast?** N/A N/A N/A Landing Slope (%) DWS Length (in) N/A Landing X Slope (%) N/A N/A DWS Full Width? N/A Landing Curb? (Y/N) N/A N/A DWS Offset (in) N/A N/A Shared Landing? N/A **Gutter Ponding?** N/A N/A Gutter Slope (%) Gutter Lip Ht (in) N/A N/A Gutter X Slope (%) Painted X Walk1? No N/A Painted X Walk2? X Walk 1 Direction To NW X Walk 2 Direction N/A X Walk 1 Width (in) X Walk 2 Width (in) X Walk 1 Slope (%) 0.1 X Walk 2 Slope (%) X Walk 1 X Slope (%) 0.0 X Walk 2 X Slope (%) N/A N/A Ramp inside XWalk2? Ramp inside XWalk1? Road Slope (%) N/A N/A Clear Space? Road X Slope (%) N/A N/A Clear Space to XWalk (in) N/A Any Obstructions? N/A Storm Grate/Utility Hazard? **Obstruction Type** Storm Grate/Utility Type