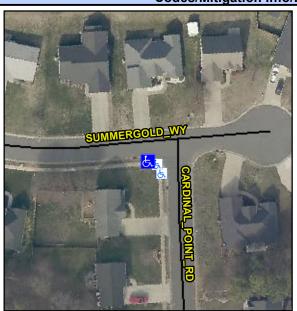

## Access Compliance Report Public Rights-of-Way (Curb Ramps)

Data

Intersection ID: 2684 Main Street: CARDINAL\_POINT\_RD Cross Street: SUMMERGOLD\_WY Location: SW

ADA ID: 705D0C8E9EFD Ramp Type: Perp Initial Pass/Fail: Pass Overall Compliance: No Severity Score: 0