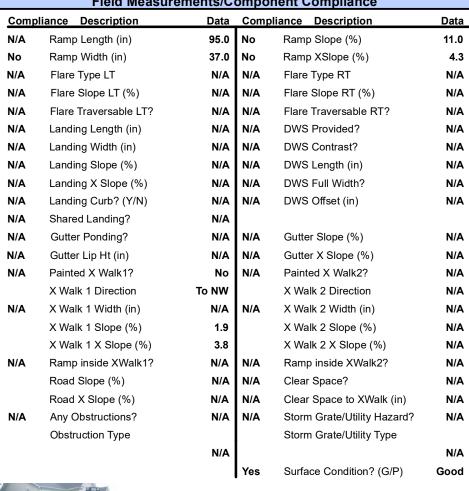

## Field Measurements/Component Compliance

**BELMEADE GREEN DR** Street 1 Name Stop Condition-Street 2 StopSign N/A Street 2 Name Stop Condition-Street 1 N/A Possible Solutions: Remove & Replace Entire Ramp. Surveyor Notes: N/A PROW/ADA: R304.5.1, R304.2.2, R304.5.3