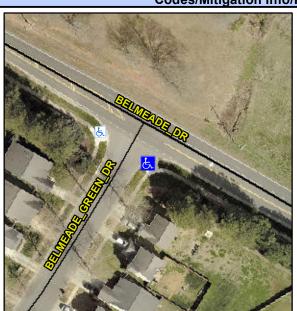

## **Access Compliance Report Public Rights-of-Way** (Curb Ramps)

Intersection ID: 6839 Main Street: BELMEADE DR Cross Street: BELMEADE GREEN DR Location: S **Severity Score:** 22.5 ADA ID: 705FD38B3EAE Ramp Type: Perp Initial Pass/Fail: Fail **Overall Compliance: No** 

## Field Measurements/Component Compliance

**BELMEADE GREEN DR** Street 1 Name Stop Condition-Street 2 StopSign N/A Street 2 Name Stop Condition-Street 1 N/A Possible Solutions: Remove & Replace Entire Ramp. Surveyor Notes: N/A PROW/ADA: R304.5.1, R304.2.2, R304.5.3