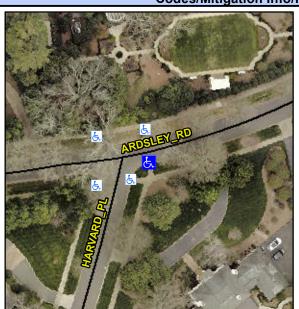

## **Access Compliance Report Public Rights-of-Way** (Curb Ramps)

Intersection ID: 15258 Main Street: ARDSLEY\_RD Cross Street: HARVARD\_PL Location: SE **Overall Compliance: No** ADA ID: 7062F677947A Ramp Type: Perp Initial Pass/Fail: Fail **Severity Score:** 37.5

Codes/Mitigation Info/Possible Solution

**ARDSLEY RD** Street 1 Name Stop Condition-Street 2 None Street 2 Name N/A Stop Condition-Street 1 N/A

| Possible Solution             |          |  |  |
|-------------------------------|----------|--|--|
| Possible Solutions:           | <u>c</u> |  |  |
| Remove & Replace Entire Ramp. |          |  |  |
| ·                             | Ye       |  |  |
|                               | N/       |  |  |
|                               | N        |  |  |
|                               | N        |  |  |
|                               | N        |  |  |
| Surveyor Notes:               | N        |  |  |
| N/A                           | N        |  |  |
|                               | N        |  |  |
|                               | N        |  |  |
|                               | N        |  |  |
| PROW/ADA:                     | N        |  |  |
| R304.2.2, R304.5.3            | N/       |  |  |
| ,                             | N        |  |  |
|                               |          |  |  |
|                               | N        |  |  |
|                               |          |  |  |
|                               |          |  |  |
|                               |          |  |  |