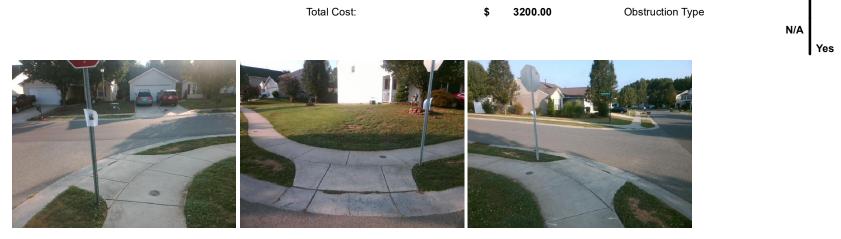

## Access Compliance Report Public Rights-of-Way (Curb Ramps)

|                                         |                 | •                              |        | -                                       |                              |                   |                             |                             |       |
|-----------------------------------------|-----------------|--------------------------------|--------|-----------------------------------------|------------------------------|-------------------|-----------------------------|-----------------------------|-------|
| Intersection ID: 31848                  | Main Str        | Main Street: RUGGED_STONE_WY C |        |                                         | ross Street: TIBBLE_CREEK_WY |                   |                             |                             | SW    |
| ADA ID: 70644727223D                    | Ramp Ty         | Ramp Type: PerpDiag            |        |                                         | ail: Fail Overall (          | o Severity Score: | 12.5                        |                             |       |
| Codes/Mitigation Info/Possible Solution |                 |                                |        | Field Measurements/Component Compliance |                              |                   |                             |                             |       |
|                                         | Sing S          | Possible Solutions:            |        | Compliance Description                  |                              |                   | Data Compliance Description |                             |       |
| G. L.                                   |                 | Remove & Replace Curb Ramp V   | Vith   | N/A                                     | Ramp Length (in)             | 45.0              | No                          | Ramp Slope (%)              | 10.5  |
|                                         |                 | Two New Directional Ramps or   |        | Yes                                     | Ramp Width (in)              | 51.0              | Yes                         | Ramp XSlope (%)             | 0.0   |
| - Jan Dil                               |                 | Equivalent.                    |        | N/A                                     | Flare Type LT                | N/A               | N/A                         | Flare Type RT               | N/A   |
|                                         |                 |                                |        | N/A                                     | Flare Slope LT (%)           | N/A               | N/A                         | Flare Slope RT (%)          | N/A   |
|                                         |                 |                                |        | N/A                                     | Flare Traversable LT?        | N/A               | N/A                         | Flare Traversable RT?       | N/A   |
|                                         |                 |                                |        | N/A                                     | Landing Length (in)          | N/A               | N/A                         | DWS Provided?               | N/A   |
|                                         | 1 Calaba /      | Surveyor Notes:                |        | N/A                                     | Landing Width (in)           | N/A               | N/A                         | DWS Contrast?               | N/A   |
| THE SUN &                               |                 | N/A                            |        | N/A                                     | Landing Slope (%)            | N/A               | N/A                         | DWS Length (in)             | N/A   |
| ATD SUC                                 | 1 12 1 2        |                                |        | N/A                                     | Landing X Slope (%)          | N/A               | N/A                         | DWS Full Width?             | N/A   |
| PROW/ADA:<br>Not Found, R304.2.2        |                 |                                |        | N/A                                     | Landing Curb? (Y/N)          | N/A               | N/A                         | DWS Offset (in)             | N/A   |
|                                         |                 |                                |        | N/A                                     | Shared Landing?              | N/A               |                             |                             |       |
|                                         |                 |                                |        | N/A                                     | Gutter Ponding?              | N/A               | N/A                         | Gutter Slope (%)            | N/A   |
|                                         |                 |                                |        | N/A                                     | Gutter Lip Ht (in)           | N/A               | N/A                         | Gutter X Slope (%)          | N/A   |
|                                         |                 |                                |        | N/A                                     | Painted X Walk1?             | No                | N/A                         | Painted X Walk2?            | No    |
|                                         |                 |                                |        |                                         | X Walk 1 Direction           | To NE             |                             | X Walk 2 Direction          | To NW |
|                                         |                 |                                |        | N/A                                     | X Walk 1 Width (in)          | N/A               | N/A                         | X Walk 2 Width (in)         | N/A   |
| Street 1 Name                           | TIBBLE CREEK WY | -                              |        |                                         | X Walk 1 Slope (%)           | 0.9               |                             | X Walk 2 Slope (%)          | 1.5   |
| Stop Condition-Street 2                 | None            |                                |        |                                         | X Walk 1 X Slope (%)         | 0.3               |                             | X Walk 2 X Slope (%)        | 1.1   |
| Street 2 Name                           | RUGGED STONE WY |                                |        | N/A                                     | Ramp inside XWalk1?          | N/A               | N/A                         | Ramp inside XWalk2?         | N/A   |
| Stop Condition-Street 1                 | StopSign        |                                |        |                                         | Road Slope (%)               | 0.6               | N/A                         | Clear Space?                | N/A   |
|                                         | . • 5           |                                |        |                                         | Road X Slope (%)             | 2.3               | N/A                         | Clear Space to XWalk (in)   | N/A   |
|                                         |                 |                                |        | N/A                                     | Any Obstructions?            | N/A               | N/A                         | Storm Grate/Utility Hazard? | N/A   |
|                                         |                 | Total Cost: \$ 3               | 200.00 |                                         | Obstruction Type             |                   |                             | Storm Grate/Utility Type    |       |
|                                         |                 | •                              |        |                                         | <i>.</i>                     | N/A               |                             | 5 51                        | N/A   |
|                                         |                 |                                |        |                                         |                              |                   |                             |                             |       |