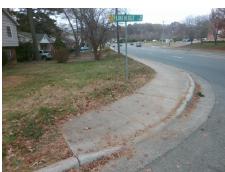

## Field Measurements/Component Compliance

Street 1 Name
Stop Condition-Street 2
Street 2 Name
Stop Condition-Street 1

FLINTRIDGE DR StopSign IDLEWILD RD None Possible Solutions:

Remove & Replace Curb Ramp With
Two New Directional Ramps or
Equivalent.

N

Surveyor Notes:

N/A

PROW/ADA:

R304.2.2, R304.5.3

Total Cost: \$ 3200.00

|     |                       | Data  | Compliance Description |                             | Data |
|-----|-----------------------|-------|------------------------|-----------------------------|------|
| N/A | Ramp Length (in)      | 60.0  | No                     | Ramp Slope (%)              | 9.7  |
| Yes | Ramp Width (in)       | 48.0  | No                     | Ramp XSlope (%)             | 6.0  |
| N/A | Flare Type LT         | N/A   | N/A                    | Flare Type RT               | N/A  |
| N/A | Flare Slope LT (%)    | N/A   | N/A                    | Flare Slope RT (%)          | N/A  |
| N/A | Flare Traversable LT? | N/A   | N/A                    | Flare Traversable RT?       | N/A  |
| N/A | Landing Length (in)   | N/A   | N/A                    | DWS Provided?               | N/A  |
| N/A | Landing Width (in)    | N/A   | N/A                    | DWS Contrast?               | N/A  |
| N/A | Landing Slope (%)     | N/A   | N/A                    | DWS Length (in)             | N/A  |
| N/A | Landing X Slope (%)   | N/A   | N/A                    | DWS Full Width?             | N/A  |
| N/A | Landing Curb? (Y/N)   | N/A   | N/A                    | DWS Offset (in)             | N/A  |
| N/A | Shared Landing?       | N/A   |                        |                             |      |
| N/A | Gutter Ponding?       | N/A   | N/A                    | Gutter Slope (%)            | N/A  |
| N/A | Gutter Lip Ht (in)    | N/A   | N/A                    | Gutter X Slope (%)          | N/A  |
| N/A | Painted X Walk1?      | Yes   | N/A                    | Painted X Walk2?            | No   |
|     | X Walk 1 Direction    | То Е  |                        | X Walk 2 Direction          | To N |
| N/A | X Walk 1 Width (in)   | 124.0 | N/A                    | X Walk 2 Width (in)         | N/A  |
|     | X Walk 1 Slope (%)    | 1.3   |                        | X Walk 2 Slope (%)          | 4.5  |
|     | X Walk 1 X Slope (%)  | 2.8   |                        | X Walk 2 X Slope (%)        | 0.3  |
| N/A | Ramp inside XWalk1?   | Yes   | N/A                    | Ramp inside XWalk2?         | N/A  |
|     | Road Slope (%)        | 2.3   | N/A                    | Clear Space?                | N/A  |
|     | Road X Slope (%)      | 2.0   | N/A                    | Clear Space to XWalk (in)   | N/A  |
| N/A | Any Obstructions?     | N/A   | N/A                    | Storm Grate/Utility Hazard? | N/A  |
|     | Obstruction Type      |       |                        | Storm Grate/Utility Type    |      |
|     |                       | N/A   |                        |                             | N/A  |
|     |                       |       | Yes                    | Surface Condition? (G/P)    | Good |