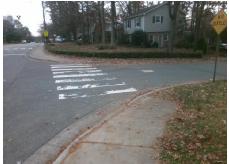

## Field Measurements/Component Compliance

Street 1 Name
Stop Condition-Street 2
Street 2 Name
Stop Condition-Street 1

FLINTRIDGE DR StopSign IDLEWILD RD None Possible Solutions:

Remove & Replace Curb Ramp With
Two New Directional Ramps or
Equivalent.

N

Surveyor Notes:

N/A

PROW/ADA:

R304.2.2, R304.5.3

Total Cost: \$ 3200.00

|     |                       | Data  | Compliance Description |                             | Data |
|-----|-----------------------|-------|------------------------|-----------------------------|------|
| N/A | Ramp Length (in)      | 60.0  | No                     | Ramp Slope (%)              | 9.7  |
| Yes | Ramp Width (in)       | 48.0  | No                     | Ramp XSlope (%)             | 6.0  |
| N/A | Flare Type LT         | N/A   | N/A                    | Flare Type RT               | N/A  |
| N/A | Flare Slope LT (%)    | N/A   | N/A                    | Flare Slope RT (%)          | N/A  |
| N/A | Flare Traversable LT? | N/A   | N/A                    | Flare Traversable RT?       | N/A  |
| N/A | Landing Length (in)   | N/A   | N/A                    | DWS Provided?               | N/A  |
| N/A | Landing Width (in)    | N/A   | N/A                    | DWS Contrast?               | N/A  |
| N/A | Landing Slope (%)     | N/A   | N/A                    | DWS Length (in)             | N/A  |
| N/A | Landing X Slope (%)   | N/A   | N/A                    | DWS Full Width?             | N/A  |
| N/A | Landing Curb? (Y/N)   | N/A   | N/A                    | DWS Offset (in)             | N/A  |
| N/A | Shared Landing?       | N/A   |                        |                             |      |
| N/A | Gutter Ponding?       | N/A   | N/A                    | Gutter Slope (%)            | N/A  |
| N/A | Gutter Lip Ht (in)    | N/A   | N/A                    | Gutter X Slope (%)          | N/A  |
| N/A | Painted X Walk1?      | Yes   | N/A                    | Painted X Walk2?            | No   |
|     | X Walk 1 Direction    | То Е  |                        | X Walk 2 Direction          | To N |
| N/A | X Walk 1 Width (in)   | 124.0 | N/A                    | X Walk 2 Width (in)         | N/A  |
|     | X Walk 1 Slope (%)    | 1.3   |                        | X Walk 2 Slope (%)          | 4.5  |
|     | X Walk 1 X Slope (%)  | 2.8   |                        | X Walk 2 X Slope (%)        | 0.3  |
| N/A | Ramp inside XWalk1?   | Yes   | N/A                    | Ramp inside XWalk2?         | N/A  |
|     | Road Slope (%)        | 2.3   | N/A                    | Clear Space?                | N/A  |
|     | Road X Slope (%)      | 2.0   | N/A                    | Clear Space to XWalk (in)   | N/A  |
| N/A | Any Obstructions?     | N/A   | N/A                    | Storm Grate/Utility Hazard? | N/A  |
|     | Obstruction Type      |       |                        | Storm Grate/Utility Type    |      |
|     |                       | N/A   |                        |                             | N/A  |
|     |                       |       | Yes                    | Surface Condition? (G/P)    | Good |