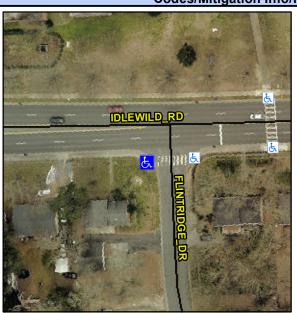

## Access Compliance Report Public Rights-of-Way (Curb Ramps)

Intersection ID: 16898Main Street:FLINTRIDGE\_DRCross Street:IDLEWILD\_RDLocation:SWADA ID: 7065208853AFRamp Type:PerpDiagInitial Pass/Fail:FailOverall Compliance:NoSeverity Score:25