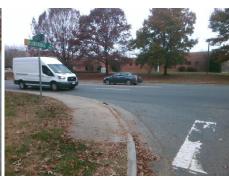

## Field Measurements/Component Compliance

Street 1 Name
Stop Condition-Street 2
Street 2 Name
Stop Condition-Street 1

FLINTRIDGE DR StopSign IDLEWILD RD None Possible Solutions:

Remove & Replace Curb Ramp With
Two New Directional Ramps or
Equivalent.

N

Surveyor Notes:

N/A

PROW/ADA:

R304.2.2, R304.5.3

Total Cost: \$ 3200.00

|     |                       | Data  | Compliance Description |                             | Data |
|-----|-----------------------|-------|------------------------|-----------------------------|------|
| N/A | Ramp Length (in)      | 60.0  | No                     | Ramp Slope (%)              | 9.7  |
| Yes | Ramp Width (in)       | 48.0  | No                     | Ramp XSlope (%)             | 6.0  |
| N/A | Flare Type LT         | N/A   | N/A                    | Flare Type RT               | N/A  |
| N/A | Flare Slope LT (%)    | N/A   | N/A                    | Flare Slope RT (%)          | N/A  |
| N/A | Flare Traversable LT? | N/A   | N/A                    | Flare Traversable RT?       | N/A  |
| N/A | Landing Length (in)   | N/A   | N/A                    | DWS Provided?               | N/A  |
| N/A | Landing Width (in)    | N/A   | N/A                    | DWS Contrast?               | N/A  |
| N/A | Landing Slope (%)     | N/A   | N/A                    | DWS Length (in)             | N/A  |
| N/A | Landing X Slope (%)   | N/A   | N/A                    | DWS Full Width?             | N/A  |
| N/A | Landing Curb? (Y/N)   | N/A   | N/A                    | DWS Offset (in)             | N/A  |
| N/A | Shared Landing?       | N/A   |                        |                             |      |
| N/A | Gutter Ponding?       | N/A   | N/A                    | Gutter Slope (%)            | N/A  |
| N/A | Gutter Lip Ht (in)    | N/A   | N/A                    | Gutter X Slope (%)          | N/A  |
| N/A | Painted X Walk1?      | Yes   | N/A                    | Painted X Walk2?            | No   |
|     | X Walk 1 Direction    | То Е  |                        | X Walk 2 Direction          | To N |
| N/A | X Walk 1 Width (in)   | 124.0 | N/A                    | X Walk 2 Width (in)         | N/A  |
|     | X Walk 1 Slope (%)    | 1.3   |                        | X Walk 2 Slope (%)          | 4.5  |
|     | X Walk 1 X Slope (%)  | 2.8   |                        | X Walk 2 X Slope (%)        | 0.3  |
| N/A | Ramp inside XWalk1?   | Yes   | N/A                    | Ramp inside XWalk2?         | N/A  |
|     | Road Slope (%)        | 2.3   | N/A                    | Clear Space?                | N/A  |
|     | Road X Slope (%)      | 2.0   | N/A                    | Clear Space to XWalk (in)   | N/A  |
| N/A | Any Obstructions?     | N/A   | N/A                    | Storm Grate/Utility Hazard? | N/A  |
|     | Obstruction Type      |       |                        | Storm Grate/Utility Type    |      |
|     |                       | N/A   |                        |                             | N/A  |
|     |                       |       | Yes                    | Surface Condition? (G/P)    | Good |