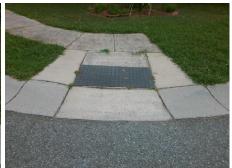

Surveyor Notes:

Possible Solutions:

N/A

PROW/ADA:

Not Found, R304.5.1, R304.2.2, R304.5.3

Total Cost: \$ 3200.00

| Field Measurements/Component Compilance |                       |       |                        |                             |       |
|-----------------------------------------|-----------------------|-------|------------------------|-----------------------------|-------|
| Compliance Description                  |                       | Data  | Compliance Description |                             | Data  |
| N/A                                     | Ramp Length (in)      | 49.0  | No                     | Ramp Slope (%)              | 9.7   |
| No                                      | Ramp Width (in)       | 46.5  | No                     | Ramp XSlope (%)             | 2.8   |
| N/A                                     | Flare Type LT         | N/A   | N/A                    | Flare Type RT               | N/A   |
| N/A                                     | Flare Slope LT (%)    | N/A   | N/A                    | Flare Slope RT (%)          | N/A   |
| N/A                                     | Flare Traversable LT? | N/A   | N/A                    | Flare Traversable RT?       | N/A   |
| N/A                                     | Landing Length (in)   | N/A   | N/A                    | DWS Provided?               | N/A   |
| N/A                                     | Landing Width (in)    | N/A   | N/A                    | DWS Contrast?               | N/A   |
| N/A                                     | Landing Slope (%)     | N/A   | N/A                    | DWS Length (in)             | N/A   |
| N/A                                     | Landing X Slope (%)   | N/A   | N/A                    | DWS Full Width?             | N/A   |
| N/A                                     | Landing Curb? (Y/N)   | N/A   | N/A                    | DWS Offset (in)             | N/A   |
| N/A                                     | Shared Landing?       | N/A   |                        |                             |       |
| N/A                                     | Gutter Ponding?       | N/A   | N/A                    | Gutter Slope (%)            | N/A   |
| N/A                                     | Gutter Lip Ht (in)    | N/A   | N/A                    | Gutter X Slope (%)          | N/A   |
| N/A                                     | Painted X Walk1?      | No    | N/A                    | Painted X Walk2?            | No    |
|                                         | X Walk 1 Direction    | To SE |                        | X Walk 2 Direction          | To NE |
| N/A                                     | X Walk 1 Width (in)   | N/A   | N/A                    | X Walk 2 Width (in)         | N/A   |
|                                         | X Walk 1 Slope (%)    | 3.0   |                        | X Walk 2 Slope (%)          | 1.2   |
|                                         | X Walk 1 X Slope (%)  | 1.5   |                        | X Walk 2 X Slope (%)        | 1.7   |
| N/A                                     | Ramp inside XWalk1?   | N/A   | N/A                    | Ramp inside XWalk2?         | N/A   |
|                                         | Road Slope (%)        | 1.7   | N/A                    | Clear Space?                | N/A   |
|                                         | Road X Slope (%)      | 1.8   | N/A                    | Clear Space to XWalk (in)   | N/A   |
| N/A                                     | Any Obstructions?     | N/A   | N/A                    | Storm Grate/Utility Hazard? | N/A   |
|                                         | Obstruction Type      |       | l                      | Storm Grate/Utility Type    |       |
|                                         |                       | N/A   |                        |                             | N/A   |
|                                         |                       |       | Yes                    | Surface Condition? (G/P)    | Good  |