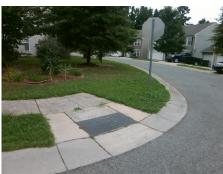

Surveyor Notes:

Possible Solutions:

N/A

PROW/ADA:

Not Found, R304.5.1, R304.2.2, R304.5.3

Total Cost: \$ 3200.00

| Field Measurements/Component Compilance |                       |       |                        |                             |       |
|-----------------------------------------|-----------------------|-------|------------------------|-----------------------------|-------|
| Compliance Description                  |                       | Data  | Compliance Description |                             | Data  |
| N/A                                     | Ramp Length (in)      | 49.0  | No                     | Ramp Slope (%)              | 9.7   |
| No                                      | Ramp Width (in)       | 46.5  | No                     | Ramp XSlope (%)             | 2.8   |
| N/A                                     | Flare Type LT         | N/A   | N/A                    | Flare Type RT               | N/A   |
| N/A                                     | Flare Slope LT (%)    | N/A   | N/A                    | Flare Slope RT (%)          | N/A   |
| N/A                                     | Flare Traversable LT? | N/A   | N/A                    | Flare Traversable RT?       | N/A   |
| N/A                                     | Landing Length (in)   | N/A   | N/A                    | DWS Provided?               | N/A   |
| N/A                                     | Landing Width (in)    | N/A   | N/A                    | DWS Contrast?               | N/A   |
| N/A                                     | Landing Slope (%)     | N/A   | N/A                    | DWS Length (in)             | N/A   |
| N/A                                     | Landing X Slope (%)   | N/A   | N/A                    | DWS Full Width?             | N/A   |
| N/A                                     | Landing Curb? (Y/N)   | N/A   | N/A                    | DWS Offset (in)             | N/A   |
| N/A                                     | Shared Landing?       | N/A   |                        |                             |       |
| N/A                                     | Gutter Ponding?       | N/A   | N/A                    | Gutter Slope (%)            | N/A   |
| N/A                                     | Gutter Lip Ht (in)    | N/A   | N/A                    | Gutter X Slope (%)          | N/A   |
| N/A                                     | Painted X Walk1?      | No    | N/A                    | Painted X Walk2?            | No    |
|                                         | X Walk 1 Direction    | To SE |                        | X Walk 2 Direction          | To NE |
| N/A                                     | X Walk 1 Width (in)   | N/A   | N/A                    | X Walk 2 Width (in)         | N/A   |
|                                         | X Walk 1 Slope (%)    | 3.0   |                        | X Walk 2 Slope (%)          | 1.2   |
|                                         | X Walk 1 X Slope (%)  | 1.5   |                        | X Walk 2 X Slope (%)        | 1.7   |
| N/A                                     | Ramp inside XWalk1?   | N/A   | N/A                    | Ramp inside XWalk2?         | N/A   |
|                                         | Road Slope (%)        | 1.7   | N/A                    | Clear Space?                | N/A   |
|                                         | Road X Slope (%)      | 1.8   | N/A                    | Clear Space to XWalk (in)   | N/A   |
| N/A                                     | Any Obstructions?     | N/A   | N/A                    | Storm Grate/Utility Hazard? | N/A   |
|                                         | Obstruction Type      |       | l                      | Storm Grate/Utility Type    |       |
|                                         |                       | N/A   |                        |                             | N/A   |
|                                         |                       |       | Yes                    | Surface Condition? (G/P)    | Good  |