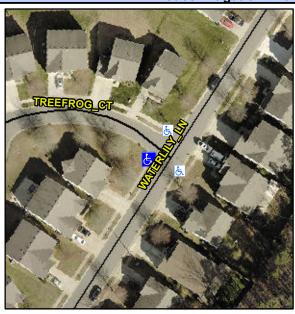

## Access Compliance Report Public Rights-of-Way (Curb Ramps)

Intersection ID: 48584Main Street:TREEFROG\_CTCross Street:WATERLILY\_LNLocation:WADA ID: 706F28224953Ramp Type:PerpDiagInitial Pass/Fail:FailOverall Compliance:NoSeverity Score:22.5

## Field Measurements/Component Compliance

Street 1 Name
Stop Condition-Street 2
Street 2 Name
Stop Condition-Street 1

WATERLILY LN
None
TREEFROG CT
StopSign

Remove & Replace Curb Ramp With Two New Directional Ramps or Equivalent.