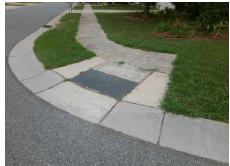

Surveyor Notes:

Possible Solutions:

N/A

PROW/ADA:

Not Found, R304.5.1, R304.2.2, R304.5.3

Total Cost: \$ 3200.00

| Field Measurements/Component Compilance |                       |       |                        |                             |       |
|-----------------------------------------|-----------------------|-------|------------------------|-----------------------------|-------|
| Compliance Description                  |                       | Data  | Compliance Description |                             | Data  |
| N/A                                     | Ramp Length (in)      | 49.0  | No                     | Ramp Slope (%)              | 9.7   |
| No                                      | Ramp Width (in)       | 46.5  | No                     | Ramp XSlope (%)             | 2.8   |
| N/A                                     | Flare Type LT         | N/A   | N/A                    | Flare Type RT               | N/A   |
| N/A                                     | Flare Slope LT (%)    | N/A   | N/A                    | Flare Slope RT (%)          | N/A   |
| N/A                                     | Flare Traversable LT? | N/A   | N/A                    | Flare Traversable RT?       | N/A   |
| N/A                                     | Landing Length (in)   | N/A   | N/A                    | DWS Provided?               | N/A   |
| N/A                                     | Landing Width (in)    | N/A   | N/A                    | DWS Contrast?               | N/A   |
| N/A                                     | Landing Slope (%)     | N/A   | N/A                    | DWS Length (in)             | N/A   |
| N/A                                     | Landing X Slope (%)   | N/A   | N/A                    | DWS Full Width?             | N/A   |
| N/A                                     | Landing Curb? (Y/N)   | N/A   | N/A                    | DWS Offset (in)             | N/A   |
| N/A                                     | Shared Landing?       | N/A   |                        |                             |       |
| N/A                                     | Gutter Ponding?       | N/A   | N/A                    | Gutter Slope (%)            | N/A   |
| N/A                                     | Gutter Lip Ht (in)    | N/A   | N/A                    | Gutter X Slope (%)          | N/A   |
| N/A                                     | Painted X Walk1?      | No    | N/A                    | Painted X Walk2?            | No    |
|                                         | X Walk 1 Direction    | To SE |                        | X Walk 2 Direction          | To NE |
| N/A                                     | X Walk 1 Width (in)   | N/A   | N/A                    | X Walk 2 Width (in)         | N/A   |
|                                         | X Walk 1 Slope (%)    | 3.0   |                        | X Walk 2 Slope (%)          | 1.2   |
|                                         | X Walk 1 X Slope (%)  | 1.5   |                        | X Walk 2 X Slope (%)        | 1.7   |
| N/A                                     | Ramp inside XWalk1?   | N/A   | N/A                    | Ramp inside XWalk2?         | N/A   |
|                                         | Road Slope (%)        | 1.7   | N/A                    | Clear Space?                | N/A   |
|                                         | Road X Slope (%)      | 1.8   | N/A                    | Clear Space to XWalk (in)   | N/A   |
| N/A                                     | Any Obstructions?     | N/A   | N/A                    | Storm Grate/Utility Hazard? | N/A   |
|                                         | Obstruction Type      |       | l                      | Storm Grate/Utility Type    |       |
|                                         |                       | N/A   |                        |                             | N/A   |
|                                         |                       |       | Yes                    | Surface Condition? (G/P)    | Good  |